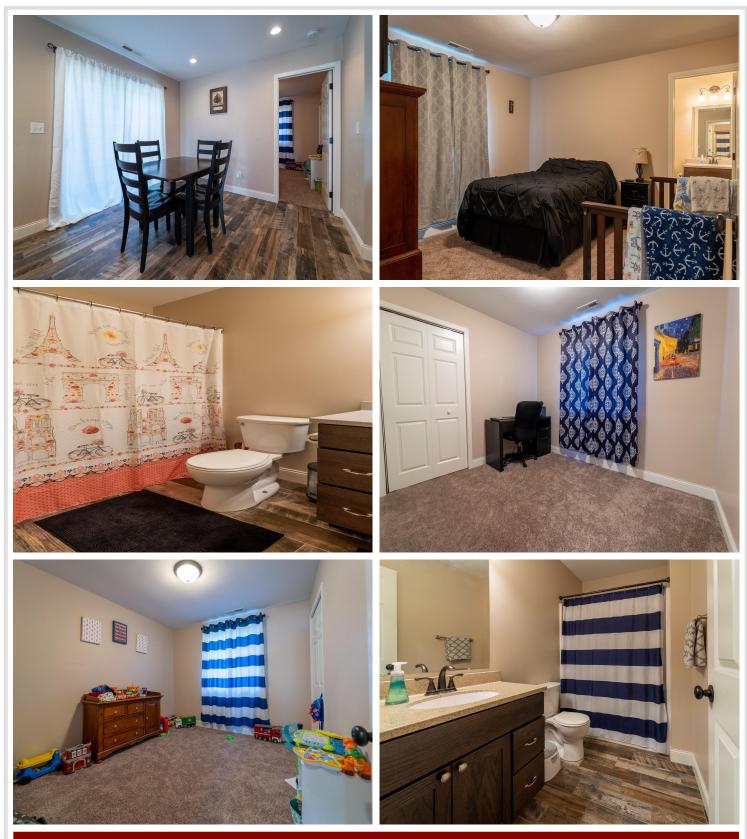

### **Description:**

One level spacious 3BR/2BA townhome just north of Bemidji in a nice setting. Well cared for home with many amenities. HOA fees are \$165 per month covering lawn care, snow removal, sanitation and well and septic system. The combination of modern features like the center island and a walk in closest in the primary bedroom and the main floor laundry adds to the appeal of this home. The convenience of the attached two stall heated garage is a real plus. The patio off of the dining area is for your summer enjoyment.