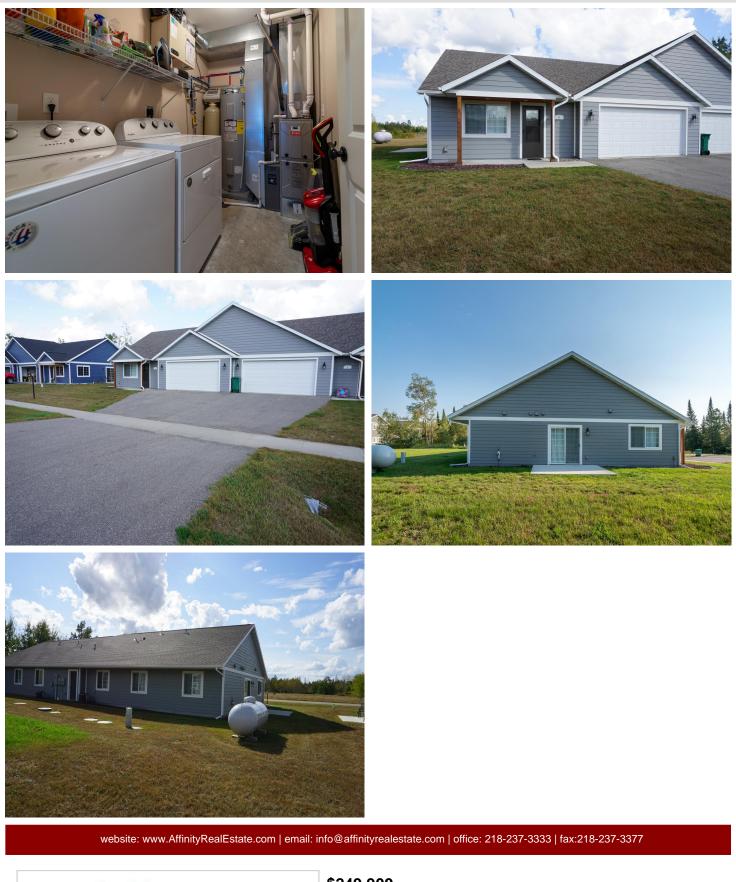

### **Description:**

One level spacious 3BR/2BA townhome just north of Bemidji in a nice setting. Well cared for home with many amenities. HOA fees are \$165 per month covering lawn care, snow removal, sanitation and well and septic system. The combination of modern features like the center island and a walk in closest in the primary bedroom and the main floor laundry adds to the appeal of this home. The convenience of the attached two stall heated garage is a real plus. The patio off of the dining area is for your summer enjoyment.

#### Additional Details:

| Year Built             | 2017    |
|------------------------|---------|
| Lot Acres              | 0.04    |
| Lot Dimensions         | 40x40   |
| Garage Stalls          | 2       |
| School District        | 31      |
| Taxes                  | \$2,074 |
| Taxes with Assessments | \$2,074 |
| Tax Year               | 2024    |

#### Additional Features:

Basement: None Fuel: Propane Garage: 2 Heat: Forced Air Sewer: Private Sewer, Shared Septic, Tank with Drainage Field Water: Submersible - 4 Inch, Shared System, Well Air Conditioning: Central Air