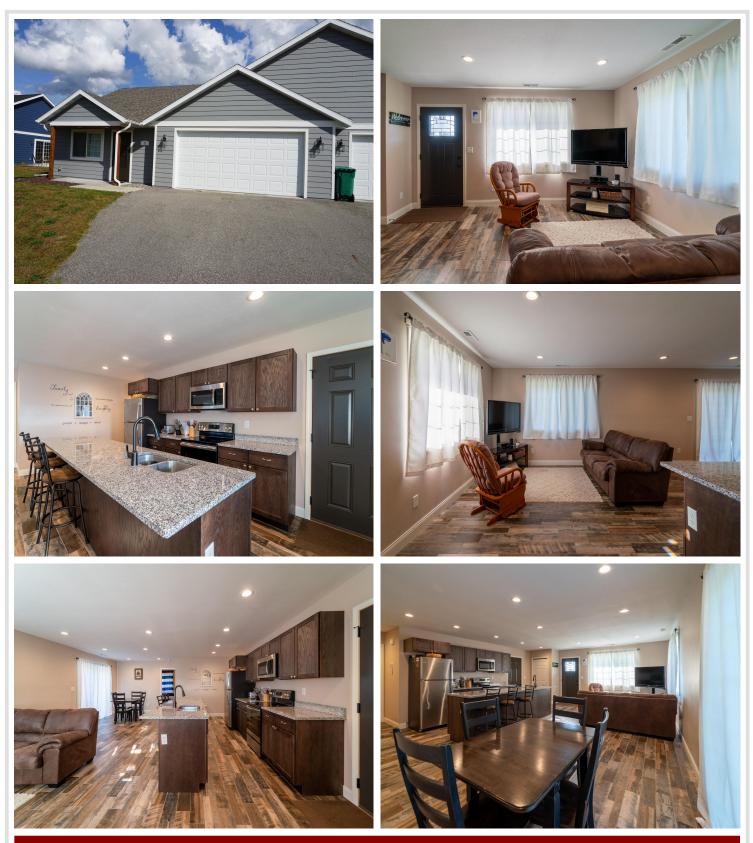

### **Description:**

One level spacious 3BR/2BA townhome just north of Bemidji in a nice setting. Well cared for home with many amenities. HOA fees are \$165 per month covering lawn care, snow removal, sanitation and well and septic system. The combination of modern features like the center island and a walk in closest in the primary bedroom and the main floor laundry adds to the appeal of this home. The convenience of the attached two stall heated garage is a real plus. The patio off of the dining area is for your summer enjoyment.