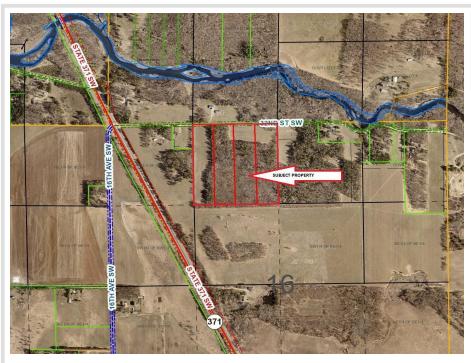

## **Description:**

Take your "pick of the litter" from these four prime 10 acre building sites located just 2 miles from city amenities. Three of the parcels are nicely timbered and the fourth has primarily open ground with minimal tree coverage. The lots are all surveyed with electric available on the township road. Put your building plans together and take advantage of these idyllic tracts.

## **Driving Directions:**

FROM PINE RIVER, 2 MILES SOUTH ON HWY. 371 THEN LEFT ON 32ND ST. SW FOR 3 MILES PARCEL ON RIGHT.

Listed By: Heartland Real Estate

Affinity Real Estate Inc. participates in the Regional Multiple Listing Service of Minnesota, Inc Broker Reciprocity (sm) program, allowing us to display other broker's listings on our website. All properties are subject to prior sale, change or withdrawal.