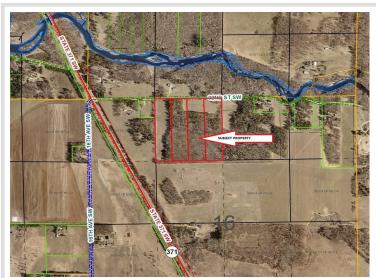

## **Description:**

Take your "pick of the litter" from these four prime 10 acre building sites located just 2 miles from city amenities. Three of the parcels are nicely timbered and the fourth has primarily open ground with minimal tree coverage. The lots are all surveyed with electric available on the township road. Put your building plans together and take advantage of these idyllic tracts.

## **Driving Directions:**

FROM PINE RIVER, 2 MILES SOUTH ON HWY. 371 THEN LEFT ON 32ND ST. SW FOR 3 MILES PARCEL ON RIGHT.

Listed By: Heartland Real Estate

Affinity Real Estate Inc. participates in the Regional Multiple Listing Service of Minnesota, Inc Broker Reciprocity (sm) program, allowing us to display other broker's listings on our website. All properties are subject to prior sale, change or withdrawal.