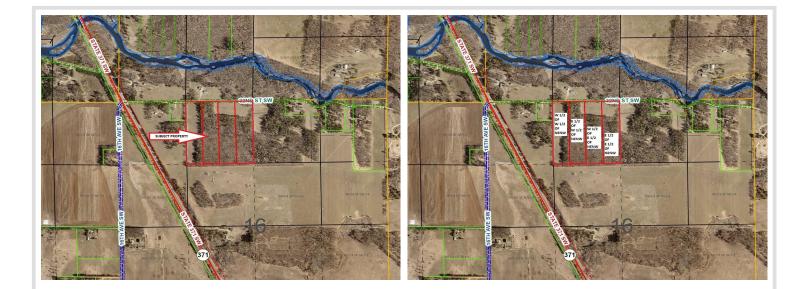

## **Description:**

Take your "pick of the litter" from these four prime 10 acre building sites located just 2 miles from city amenities. Three of the parcels are nicely timbered and the fourth has primarily open ground with minimal tree coverage. The lots are all surveyed with electric available on the township road. Put your building plans together and take advantage of these idyllic tracts.

## Additional Details:

| Lot Acres              | 10       |
|------------------------|----------|
| Lot Dimensions         | 330x1320 |
| School District        | 2174     |
| Taxes                  | \$1      |
| Taxes with Assessments | \$1      |
| Tax Year               | 2024     |