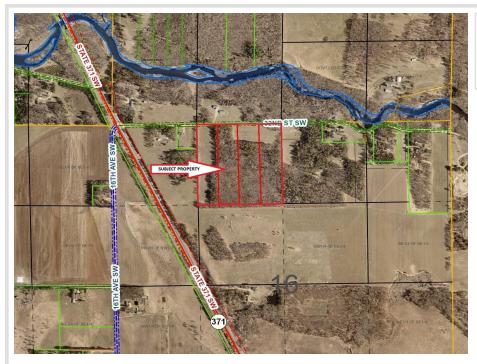

## **Description:**

Take your "pick of the litter" from these four prime 10 acre building sites located just 2 miles from city amenities. Three of the parcels are nicely timbered and the fourth has primarily open ground with minimal tree coverage. The lots are all surveyed with electric available on the township road. Put your building plans together and take advantage of these idyllic tracts.

## **Driving Directions:**

FROM PINE RIVER, 2 MILES SOUTH ON HWY. 371 THEN LEFT ON 32ND ST. SW FOR 3 MILES PARCEL ON RIGHT.

Listed By: Heartland Real Estate

Affinity Real Estate Inc. participates in the Regional Multiple Listing Service of Minnesota, Inc Broker Reciprocity (sm) program, allowing us to display other broker's listings on our website. All properties are subject to prior sale, change or withdrawal.