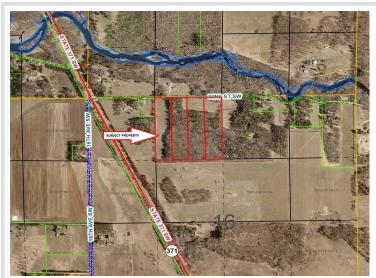

## **Description:**

Take your "pick of the litter" from these four prime 10 acre building sites located just 2 miles from city amenities. Three of the parcels are nicely timbered and the fourth has primarily open ground with minimal tree coverage. The lots are all surveyed with electric available on the township road. Put your building plans together and take advantage of these idyllic tracts.

## **Driving Directions:**

FROM PINE RIVER, 2 MILES SOUTH ON HWY. 371 THEN LEFT ON 32ND ST. SW FOR 3 MILES PARCEL ON RIGHT.

Listed By: Heartland Real Estate

Affinity Real Estate Inc. participates in the Regional Multiple Listing Service of Minnesota, Inc Broker Reciprocity (sm) program, allowing us to display other broker's listings on our website. All properties are subject to prior sale, change or withdrawal.