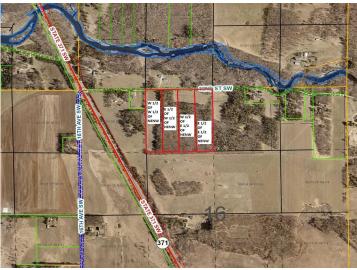

## **Description:**

Take your "pick of the litter" from these four prime 10 acre building sites located just 2 miles from city amenities. Three of the parcels are nicely timbered and the fourth has primarily open ground with minimal tree coverage. The lots are all surveyed with electric available on the township road. Put your building plans together and take advantage of these idyllic tracts.

## **Additional Details:**

10 Lot Acres

Lot Dimensions 330x1320 School District 2174 Taxes \$1 Taxes with Assessments \$1 Tax Year 2024