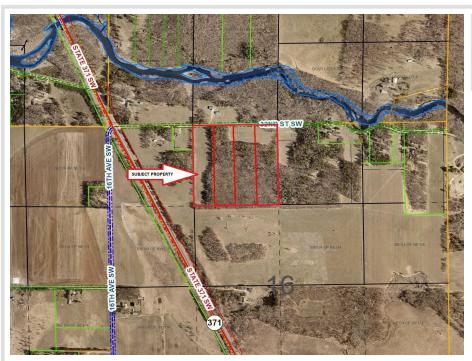

## **Description:**

Take your "pick of the litter" from these four prime 10 acre building sites located just 2 miles from city amenities. Three of the parcels are nicely timbered and the fourth has primarily open ground with minimal tree coverage. The lots are all surveyed with electric available on the township road. Put your building plans together and take advantage of these idyllic tracts.

## **Driving Directions:**

FROM PINE RIVER, 2 MILES SOUTH ON HWY. 371 THEN LEFT ON 32ND ST. SW FOR 3 MILES PARCEL ON RIGHT.

Listed By: Heartland Real Estate

Affinity Real Estate Inc. participates in the Regional Multiple Listing Service of Minnesota, Inc Broker Reciprocity (sm) program, allowing us to display other broker's listings on our website. All properties are subject to prior sale, change or withdrawal.