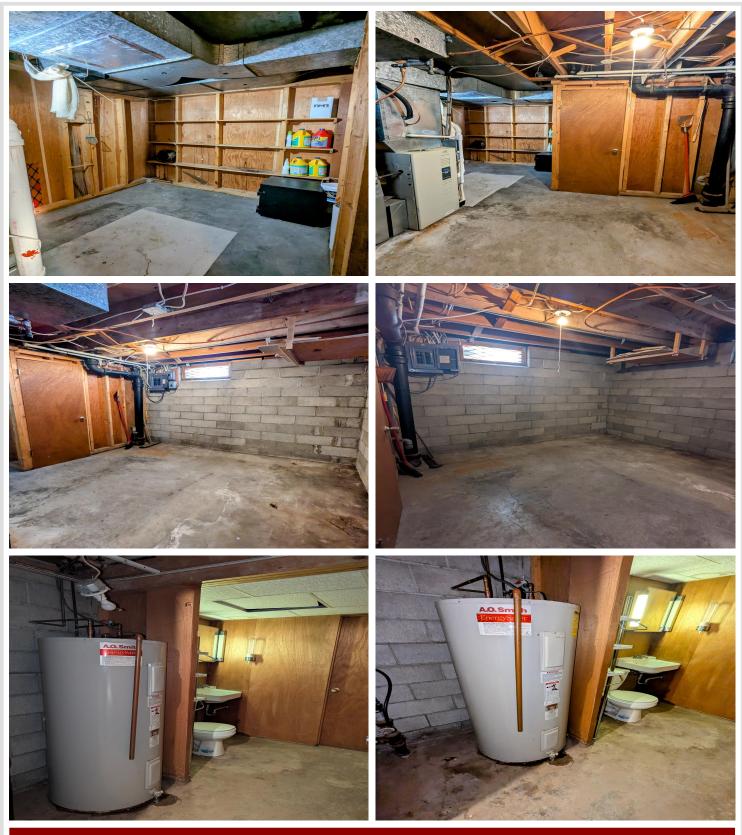

#### Additional Features:

Basement: Block Fuel: Electric Garage: 2 Heat: Baseboard Sewer: City Sewer - In Street Water: City Water - In Street Air Conditioning: Central Air