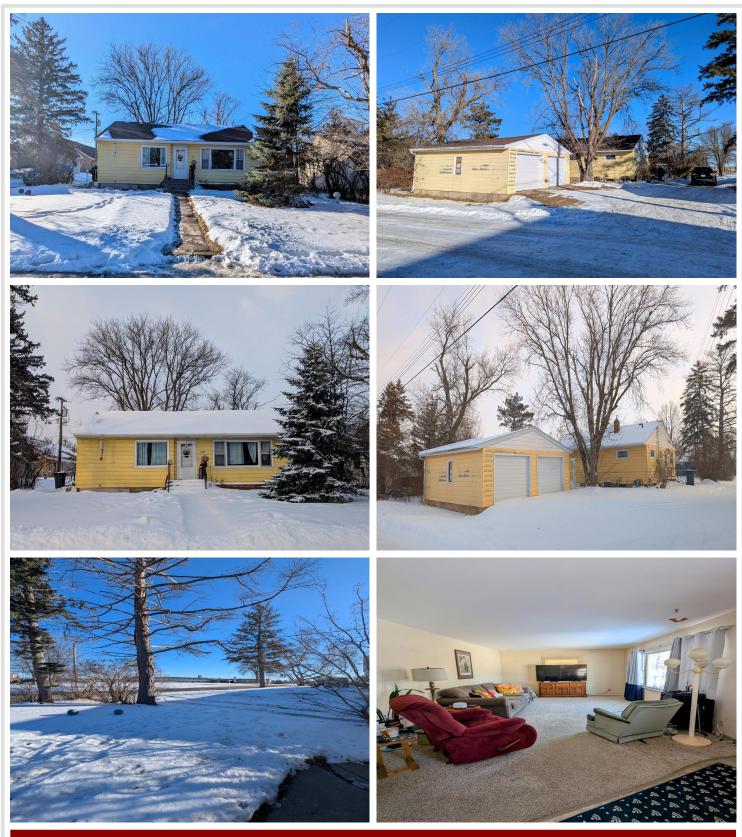

### **Description:**

This home contains a lot of charm! Located close to J.W. Smith elementary school and right off of Irvine Avenue. All 3 bedrooms are on the main level. The kitchen and living room are an open space convenient for interacting while cooking meals. The basement area is partially finished with open area for you to finish as you wish. A 2 stall detached garage is located behind the home.

### Additional Details:

| Year Built             | 1959          |
|------------------------|---------------|
| Lot Acres              | 0.17          |
| Lot Dimensions         | 105x56x105x56 |
| Garage Stalls          | 2             |
| School District        | 31            |
| Taxes                  | \$2,134       |
| Taxes with Assessments | \$2,134       |
| Tax Year               | 2023          |

#### Additional Features:

Basement: Block Fuel: Electric Garage: 2 Heat: Baseboard Sewer: City Sewer - In Street Water: City Water - In Street Air Conditioning: Central Air