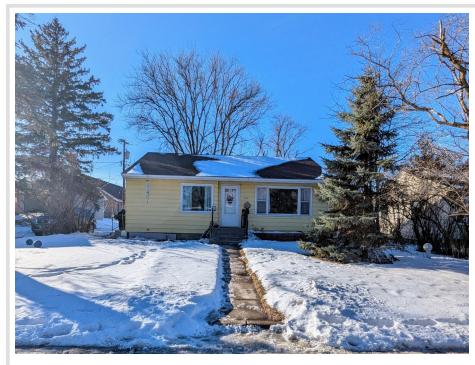

# \$179,500

660 sq ft 3 bedrooms 2 baths

1805 America Court Bemidji MN 56601

Status: Pending

### **Description:**

This home contains a lot of charm! Located close to J.W. Smith elementary school and right off of Irvine Avenue. All 3 bedrooms are on the main level. The kitchen and living room are an open space convenient for interacting while cooking meals. The basement area is partially finished with open area for you to finish as you wish. A 2 stall detached garage is located behind the home.