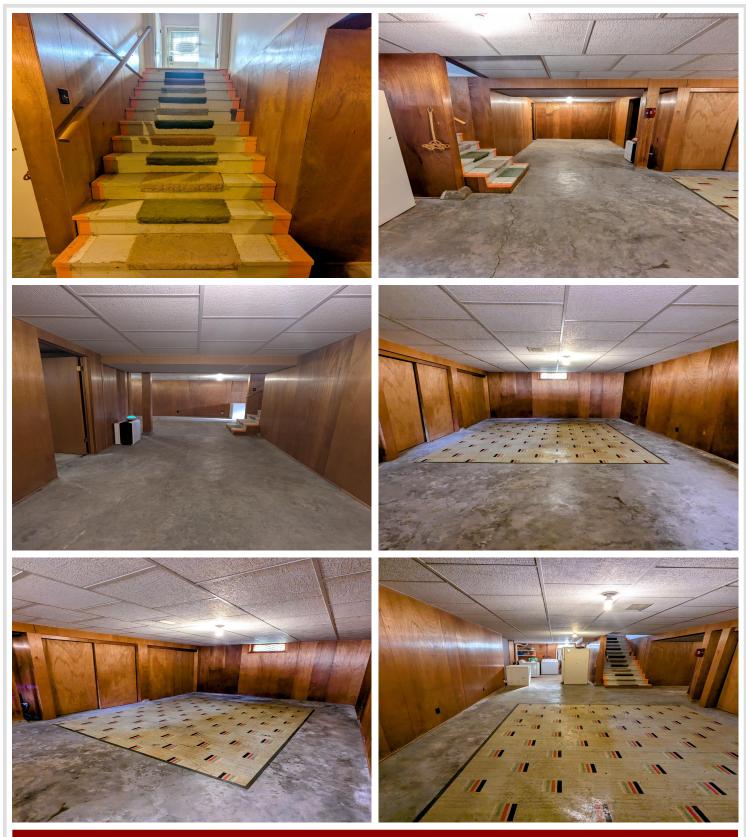

### **Description:**

This home contains a lot of charm! Located close to J.W. Smith elementary school and right off of Irvine Avenue. All 3 bedrooms are on the main level. The kitchen and living room are an open space convenient for interacting while cooking meals. The basement area is partially finished with open area for you to finish as you wish. A 2 stall detached garage is located behind the home.