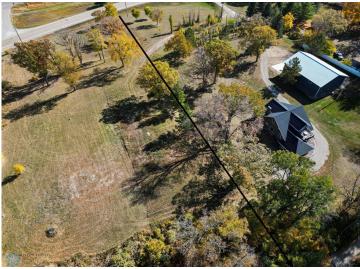

## **Description:**

Outstanding views and prime location! This 1.64 acre lot with 227 feet of shared water frontage is situated on a high spot on Lake Melissa and offers amazing sunset views. Build your dream home or your lake cabin, the choice is yours! Lot 1 is also for sale, can be purchased together for a total of 2.74 acres with half of the 227 feet of shared lake frontage. (Last 2 pictures are renderings of an approved shop/home that could be built on the property)

## **Driving Directions:**

Turn west of Hwy 59 onto W Meadow Lake LN and then turn immediately left onto County Hwy 17 and the lot is to your immediate right. Easement allows you to use first driveway to your right to access property.