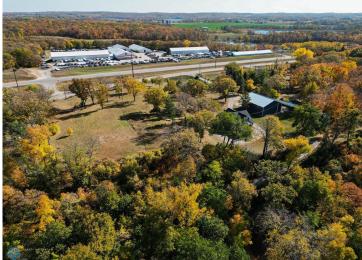

## **Description:**

Outstanding views and prime location! This 1.64 acre lot with 227 feet of shared water frontage is situated on a high spot on Lake Melissa and offers amazing sunset views. Build your dream home or your lake cabin, the choice is yours! Lot 1 is also for sale, can be purchased together for a total of 2.74 acres with half of the 227 feet of shared lake frontage. (Last 2 pictures are renderings of an approved shop/home that could be built on the property)