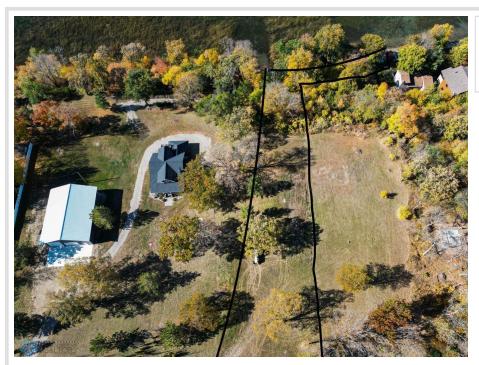

## **Description:**

Outstanding views and prime location! This 1.64 acre lot with 227 feet of shared water frontage is situated on a high spot on Lake Melissa and offers amazing sunset views. Build your dream home or your lake cabin, the choice is yours! Lot 1 is also for sale, can be purchased together for a total of 2.74 acres with half of the 227 feet of shared lake frontage. (Last 2 pictures are renderings of an approved shop/home that could be built on the property)

## **Additional Details:**

Lot Acres1.64Lot Dimensions620 x 115School District22Taxes\$1,346Taxes with Assessments\$1,346Tax Year2024