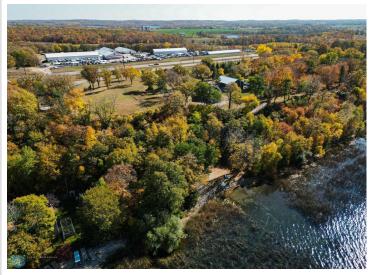

## **Description:**

Outstanding views and prime location! This 1.64 acre lot with 227 feet of shared water frontage is situated on a high spot on Lake Melissa and offers amazing sunset views. Build your dream home or your lake cabin, the choice is yours! Lot 1 is also for sale, can be purchased together for a total of 2.74 acres with half of the 227 feet of shared lake frontage. (Last 2 pictures are renderings of an approved shop/home that could be built on the property)