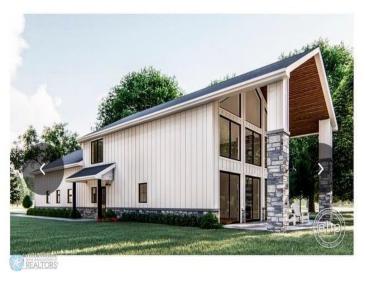

## **Description:**

Outstanding views and prime location! This 1.64 acre lot with 227 feet of shared water frontage is situated on a high spot on Lake Melissa and offers amazing sunset views. Build your dream home or your lake cabin, the choice is yours! Lot 1 is also for sale, can be purchased together for a total of 2.74 acres with half of the 227 feet of shared lake frontage. (Last 2 pictures are renderings of an approved shop/home that could be built on the property)