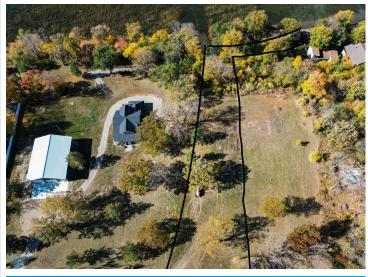

## **Description:**

Outstanding views and prime location! This 1.64 acre lot with 227 feet of shared water frontage is situated on a high spot on Lake Melissa and offers amazing sunset views. Build your dream home or your lake cabin, the choice is yours! Lot 1 is also for sale, can be purchased together for a total of 2.74 acres with half of the 227 feet of shared lake frontage. (Last 2 pictures are renderings of an approved shop/home that could be built on the property)

## **Additional Details:**

Lot Acres1.64Lot Dimensions620 x 115School District22Taxes\$1,346Taxes with Assessments\$1,346Tax Year2024