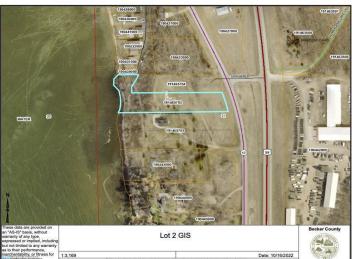

## **Additional Details:**

Lot Acres1.64Lot Dimensions620 x 115School District22Taxes\$1,346Taxes with Assessments\$1,346Tax Year2024

## **Driving Directions:**

Turn west of Hwy 59 onto W Meadow Lake LN and then turn immediately left onto County Hwy 17 and the lot is to your immediate right. Easement allows you to use first driveway to your right to access property.