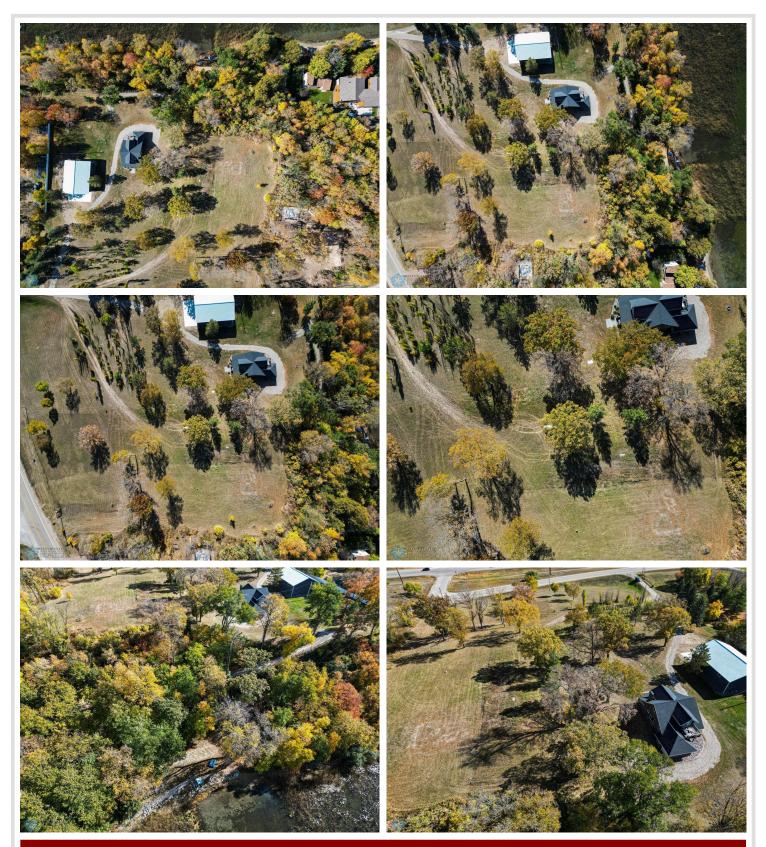

## **Description:**

Outstanding views and prime location! This 1.64 acre lot with 227 feet of shared water frontage is situated on a high spot on Lake Melissa and offers amazing sunset views. Build your dream home or your lake cabin, the choice is yours! Lot 1 is also for sale, can be purchased together for a total of 2.74 acres with half of the 227 feet of shared lake frontage. (Last 2 pictures are renderings of an approved shop/home that could be built on the property)

## **Additional Details:**

Lot Acres1.64Lot Dimensions620 x 115School District22Taxes\$1,346Taxes with Assessments\$1,346Tax Year2024