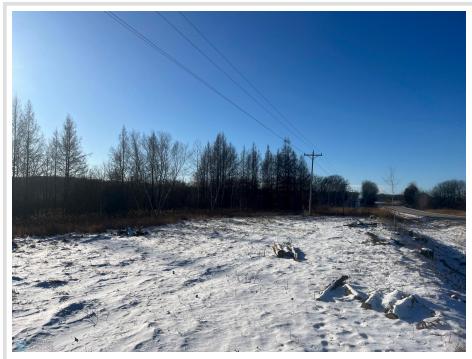

## **Description:**

15.63 acres of wooded property off Highway 210 near Staples, MN.

## **Additional Details:**

Lot Acres 15.63 Lot Dimensions irregular School District 2170 Taxes \$472 Taxes with Assessments \$472 Tax Year 2024