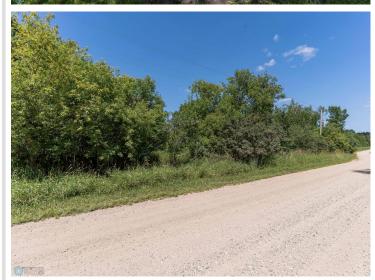

## **Description:**

Whether you're an avid hunter, or simply seeking solace in nature, escape to your very own retreat on just over 22 acres of land. Step across the road and discover your private access to Long Lake, perfect for water activities and peaceful relaxation. The main residence has a finished bedroom, full bathroom, living, dining, and kitchen area. Additionally, attic access provides convenient storage space to keep your belongings organized. With 920 square feet of unfinished space, already framed and ready for customization, with lots of potential. Completing this remarkable property are the outbuildings, including a 1,280-square-foot barn and a 192-square-foot shed, offering ample storage for equipment and tools. In floor heat piping has been installed under the slab in the addition that just needs to be hooked up! The sand point well is equipped with a iron filter.