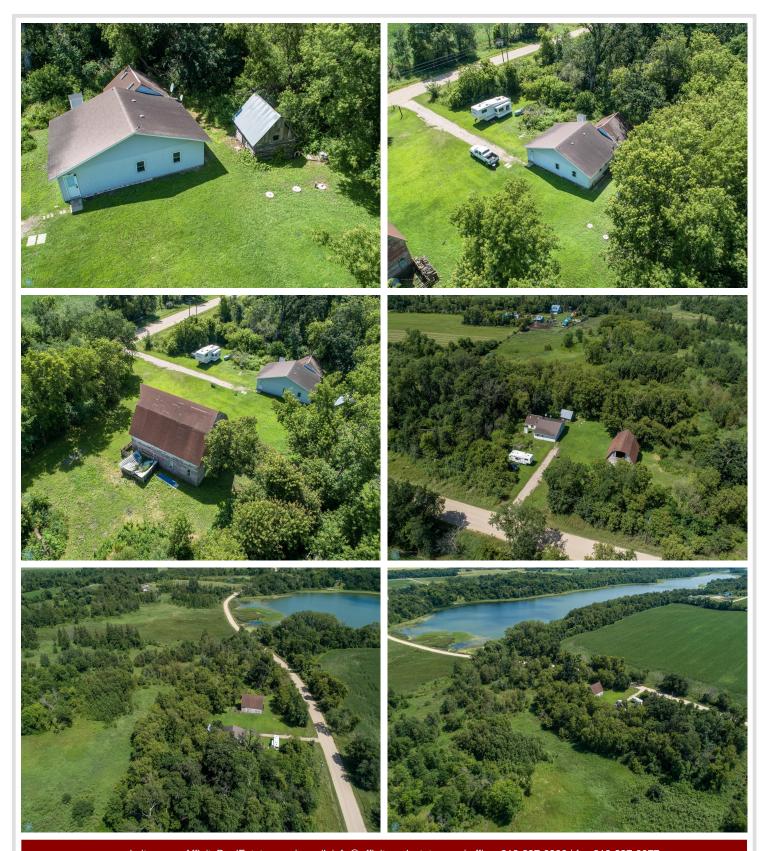

## **Description:**

Whether you're an avid hunter, or simply seeking solace in nature, escape to your very own retreat on just over 22 acres of land. Step across the road and discover your private access to Long Lake, perfect for water activities and peaceful relaxation. The main residence has a finished bedroom, full bathroom, living, dining, and kitchen area. Additionally, attic access provides convenient storage space to keep your belongings organized. With 920 square feet of unfinished space, already framed and ready for customization, with lots of potential. Completing this remarkable property are the outbuildings, including a 1,280-square-foot barn and a 192-square-foot shed, offering ample storage for equipment and tools. In floor heat piping has been installed under the slab in the addition that just needs to be hooked up! The sand point well is equipped with a iron filter.

## Additional Details:

Year Built 1910
Lot Acres 22.88
Lot Dimensions Irregular
School District 550
Taxes \$1,136
Taxes with Assessments \$2,438
Tax Year 2025

## Additional Features:

Basement: Slab Fuel: Propane Heat: Forced Air Sewer: Mound Septic Water: Sand Point Air Conditioning: Central Air