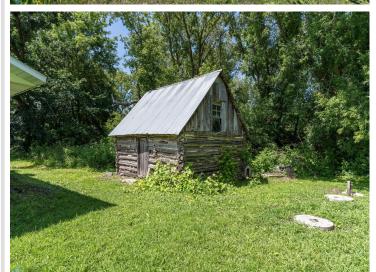

## **Description:**

Whether you're an avid hunter, or simply seeking solace in nature, escape to your very own retreat on just over 22 acres of land. Step across the road and discover your private access to Long Lake, perfect for water activities and peaceful relaxation. The main residence has a finished bedroom, full bathroom, living, dining, and kitchen area. Additionally, attic access provides convenient storage space to keep your belongings organized. With 920 square feet of unfinished space, already framed and ready for customization, with lots of potential. Completing this remarkable property are the outbuildings, including a 1,280-square-foot barn and a 192-square-foot shed, offering ample storage for equipment and tools. In floor heat piping has been installed under the slab in the addition that just needs to be hooked up! The sand point well is equipped with a iron filter.