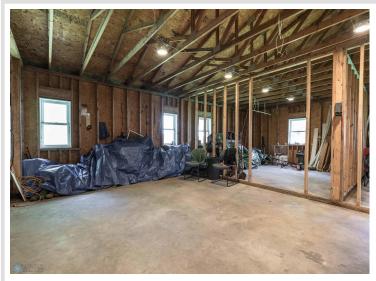

## **Description:**

Whether you're an avid hunter, or simply seeking solace in nature, escape to your very own retreat on just over 22 acres of land. Step across the road and discover your private access to Long Lake, perfect for water activities and peaceful relaxation. The main residence has a finished bedroom, full bathroom, living, dining, and kitchen area. Additionally, attic access provides convenient storage space to keep your belongings organized. With 920 square feet of unfinished space, already framed and ready for customization, with lots of potential. Completing this remarkable property are the outbuildings, including a 1,280-square-foot barn and a 192-square-foot shed, offering ample storage for equipment and tools. In floor heat piping has been installed under the slab in the addition that just needs to be hooked up! The sand point well is equipped with a iron filter.