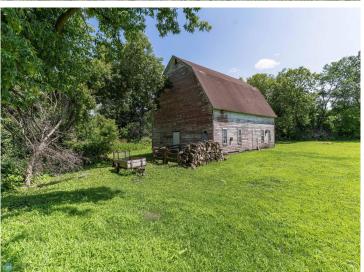

## **Description:**

Whether you're an avid hunter, or simply seeking solace in nature, escape to your very own retreat on just over 22 acres of land. Step across the road and discover your private access to Long Lake, perfect for water activities and peaceful relaxation. The main residence has a finished bedroom, full bathroom, living, dining, and kitchen area. Additionally, attic access provides convenient storage space to keep your belongings organized. With 920 square feet of unfinished space, already framed and ready for customization, with lots of potential. Completing this remarkable property are the outbuildings, including a 1,280-square-foot barn and a 192-square-foot shed, offering ample storage for equipment and tools. In floor heat piping has been installed under the slab in the addition that just needs to be hooked up! The sand point well is equipped with a iron filter.