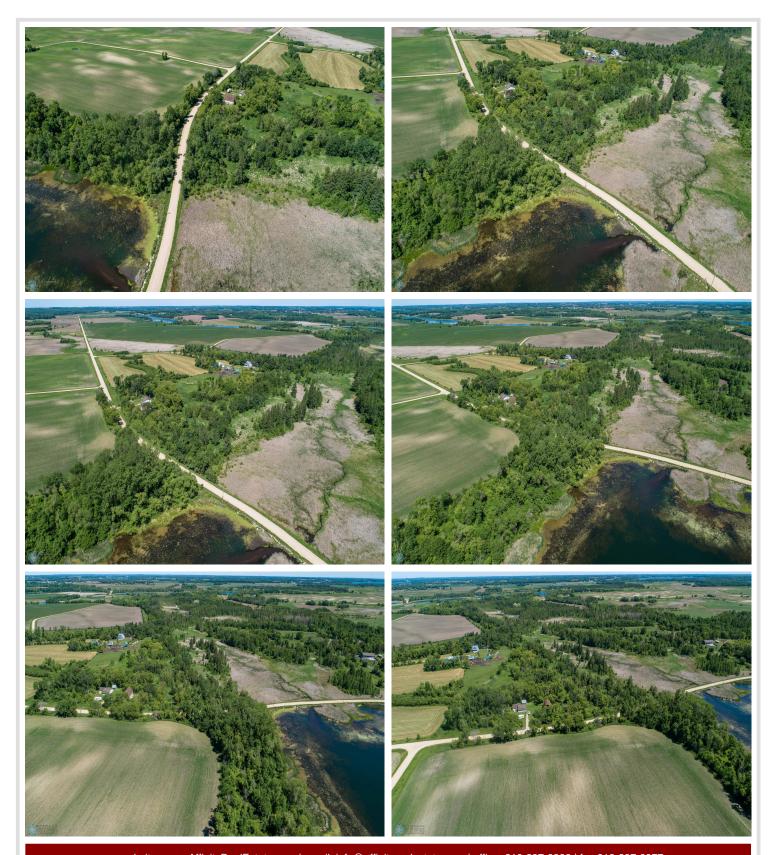

## **Description:**

Whether you're an avid hunter, or simply seeking solace in nature, escape to your very own retreat on just over 22 acres of land. Step across the road and discover your private access to Long Lake, perfect for water activities and peaceful relaxation. The main residence has a finished bedroom, full bathroom, living, dining, and kitchen area. Additionally, attic access provides convenient storage space to keep your belongings organized. With 920 square feet of unfinished space, already framed and ready for customization, with lots of potential. Completing this remarkable property are the outbuildings, including a 1,280-square-foot barn and a 192-square-foot shed, offering ample storage for equipment and tools. In floor heat piping has been installed under the slab in the addition that just needs to be hooked up! The sand point well is equipped with a iron filter.