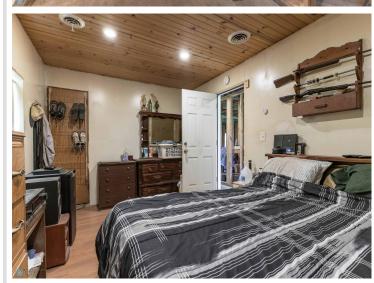

## **Description:**

Whether you're an avid hunter, or simply seeking solace in nature, escape to your very own retreat on just over 22 acres of land. Step across the road and discover your private access to Long Lake, perfect for water activities and peaceful relaxation. The main residence has a finished bedroom, full bathroom, living, dining, and kitchen area. Additionally, attic access provides convenient storage space to keep your belongings organized. With 920 square feet of unfinished space, already framed and ready for customization, with lots of potential. Completing this remarkable property are the outbuildings, including a 1,280-square-foot barn and a 192-square-foot shed, offering ample storage for equipment and tools. In floor heat piping has been installed under the slab in the addition that just needs to be hooked up! The sand point well is equipped with a iron filter.