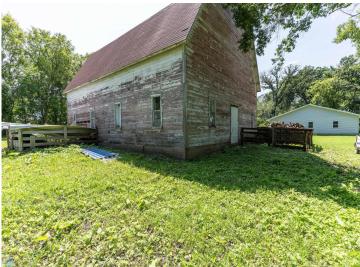

## **Description:**

Whether you're an avid hunter, or simply seeking solace in nature, escape to your very own retreat on just over 22 acres of land. Step across the road and discover your private access to Long Lake, perfect for water activities and peaceful relaxation. The main residence has a finished bedroom, full bathroom, living, dining, and kitchen area. Additionally, attic access provides convenient storage space to keep your belongings organized. With 920 square feet of unfinished space, already framed and ready for customization, with lots of potential. Completing this remarkable property are the outbuildings, including a 1,280-square-foot barn and a 192-square-foot shed, offering ample storage for equipment and tools. In floor heat piping has been installed under the slab in the addition that just needs to be hooked up! The sand point well is equipped with a iron filter.