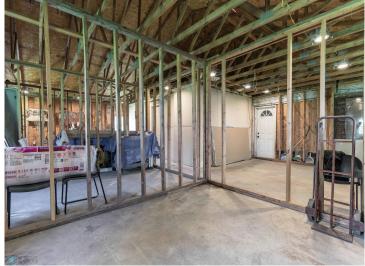

## **Description:**

Whether you're an avid hunter, or simply seeking solace in nature, escape to your very own retreat on just over 22 acres of land. Step across the road and discover your private access to Long Lake, perfect for water activities and peaceful relaxation. The main residence has a finished bedroom, full bathroom, living, dining, and kitchen area. Additionally, attic access provides convenient storage space to keep your belongings organized. With 920 square feet of unfinished space, already framed and ready for customization, with lots of potential. Completing this remarkable property are the outbuildings, including a 1,280-square-foot barn and a 192-square-foot shed, offering ample storage for equipment and tools. In floor heat piping has been installed under the slab in the addition that just needs to be hooked up! The sand point well is equipped with a iron filter.