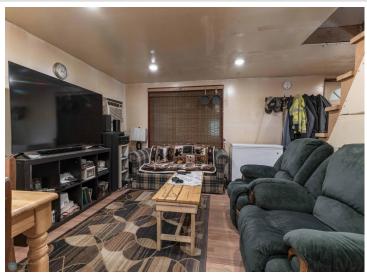

## **Description:**

Whether you're an avid hunter, or simply seeking solace in nature, escape to your very own retreat on just over 22 acres of land. Step across the road and discover your private access to Long Lake, perfect for water activities and peaceful relaxation. The main residence has a finished bedroom, full bathroom, living, dining, and kitchen area. Additionally, attic access provides convenient storage space to keep your belongings organized. With 920 square feet of unfinished space, already framed and ready for customization, with lots of potential. Completing this remarkable property are the outbuildings, including a 1,280-square-foot barn and a 192-square-foot shed, offering ample storage for equipment and tools. In floor heat piping has been installed under the slab in the addition that just needs to be hooked up! The sand point well is equipped with a iron filter.