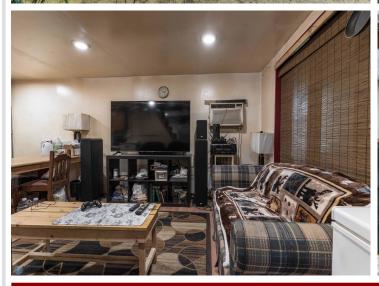

## **Description:**

Whether you're an avid hunter, or simply seeking solace in nature, escape to your very own retreat on just over 22 acres of land. Step across the road and discover your private access to Long Lake, perfect for water activities and peaceful relaxation. The main residence has a finished bedroom, full bathroom, living, dining, and kitchen area. Additionally, attic access provides convenient storage space to keep your belongings organized. With 920 square feet of unfinished space, already framed and ready for customization, with lots of potential. Completing this remarkable property are the outbuildings, including a 1,280-square-foot barn and a 192-square-foot shed, offering ample storage for equipment and tools. In floor heat piping has been installed under the slab in the addition that just needs to be hooked up! The sand point well is equipped with a iron filter.