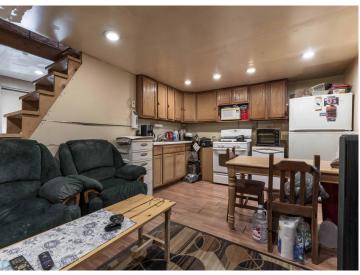

## **Description:**

Whether you're an avid hunter, or simply seeking solace in nature, escape to your very own retreat on just over 22 acres of land. Step across the road and discover your private access to Long Lake, perfect for water activities and peaceful relaxation. The main residence has a finished bedroom, full bathroom, living, dining, and kitchen area. Additionally, attic access provides convenient storage space to keep your belongings organized. With 920 square feet of unfinished space, already framed and ready for customization, with lots of potential. Completing this remarkable property are the outbuildings, including a 1,280-square-foot barn and a 192-square-foot shed, offering ample storage for equipment and tools. In floor heat piping has been installed under the slab in the addition that just needs to be hooked up! The sand point well is equipped with a iron filter.