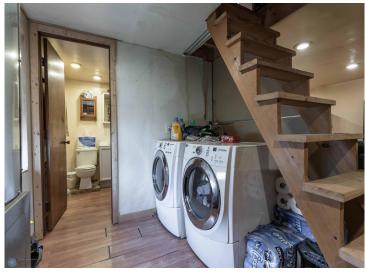

## **Description:**

Whether you're an avid hunter, or simply seeking solace in nature, escape to your very own retreat on just over 22 acres of land. Step across the road and discover your private access to Long Lake, perfect for water activities and peaceful relaxation. The main residence has a finished bedroom, full bathroom, living, dining, and kitchen area. Additionally, attic access provides convenient storage space to keep your belongings organized. With 920 square feet of unfinished space, already framed and ready for customization, with lots of potential. Completing this remarkable property are the outbuildings, including a 1,280-square-foot barn and a 192-square-foot shed, offering ample storage for equipment and tools. In floor heat piping has been installed under the slab in the addition that just needs to be hooked up! The sand point well is equipped with a iron filter.

## Additional Features:

Basement: Slab Fuel: Propane Heat: Forced Air Sewer: Mound Septic Water: Sand Point Air Conditioning: Central Air