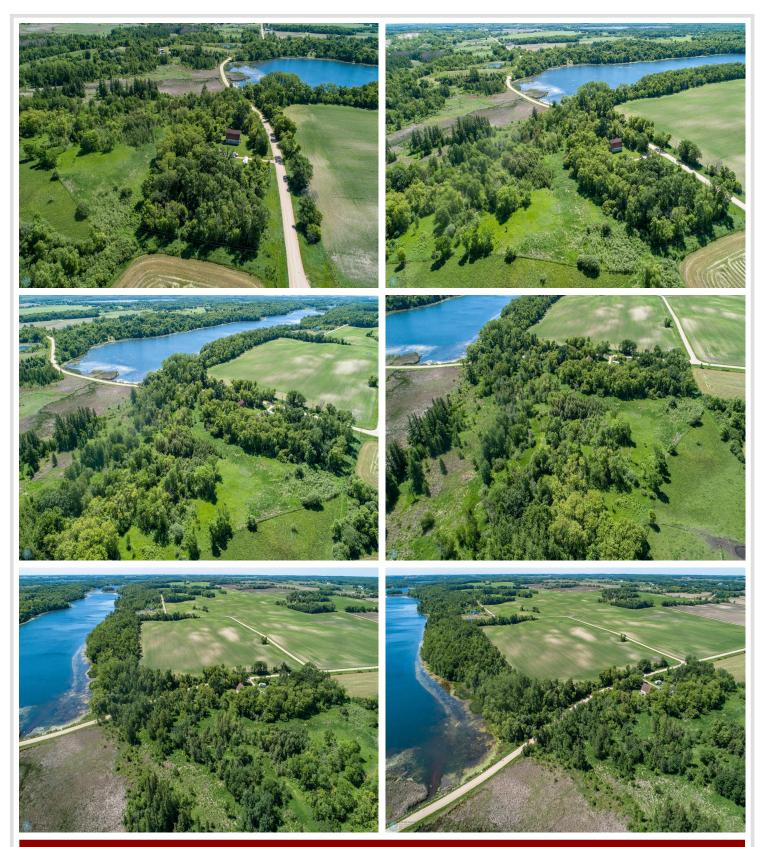

## **Description:**

Whether you're an avid hunter, or simply seeking solace in nature, escape to your very own retreat on just over 22 acres of land. Step across the road and discover your private access to Long Lake, perfect for water activities and peaceful relaxation. The main residence has a finished bedroom, full bathroom, living, dining, and kitchen area. Additionally, attic access provides convenient storage space to keep your belongings organized. With 920 square feet of unfinished space, already framed and ready for customization, with lots of potential. Completing this remarkable property are the outbuildings, including a 1,280-square-foot barn and a 192-square-foot shed, offering ample storage for equipment and tools. In floor heat piping has been installed under the slab in the addition that just needs to be hooked up! The sand point well is equipped with a iron filter.