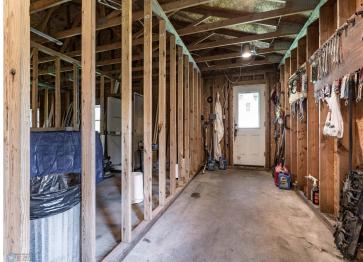

## **Description:**

Whether you're an avid hunter, or simply seeking solace in nature, escape to your very own retreat on just over 22 acres of land. Step across the road and discover your private access to Long Lake, perfect for water activities and peaceful relaxation. The main residence has a finished bedroom, full bathroom, living, dining, and kitchen area. Additionally, attic access provides convenient storage space to keep your belongings organized. With 920 square feet of unfinished space, already framed and ready for customization, with lots of potential. Completing this remarkable property are the outbuildings, including a 1,280-square-foot barn and a 192-square-foot shed, offering ample storage for equipment and tools. In floor heat piping has been installed under the slab in the addition that just needs to be hooked up! The sand point well is equipped with a iron filter.