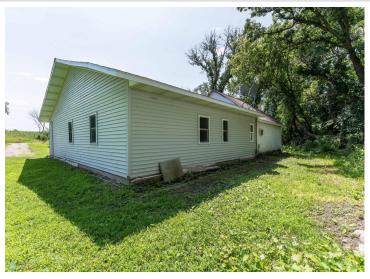

## **Description:**

Whether you're an avid hunter, or simply seeking solace in nature, escape to your very own retreat on just over 22 acres of land. Step across the road and discover your private access to Long Lake, perfect for water activities and peaceful relaxation. The main residence has a finished bedroom, full bathroom, living, dining, and kitchen area. Additionally, attic access provides convenient storage space to keep your belongings organized. With 920 square feet of unfinished space, already framed and ready for customization, with lots of potential. Completing this remarkable property are the outbuildings, including a 1,280-square-foot barn and a 192-square-foot shed, offering ample storage for equipment and tools. In floor heat piping has been installed under the slab in the addition that just needs to be hooked up! The sand point well is equipped with a iron filter.