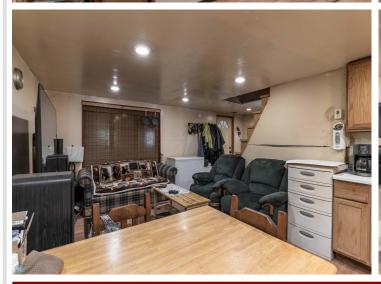

## **Description:**

Whether you're an avid hunter, or simply seeking solace in nature, escape to your very own retreat on just over 22 acres of land. Step across the road and discover your private access to Long Lake, perfect for water activities and peaceful relaxation. The main residence has a finished bedroom, full bathroom, living, dining, and kitchen area. Additionally, attic access provides convenient storage space to keep your belongings organized. With 920 square feet of unfinished space, already framed and ready for customization, with lots of potential. Completing this remarkable property are the outbuildings, including a 1,280-square-foot barn and a 192-square-foot shed, offering ample storage for equipment and tools. In floor heat piping has been installed under the slab in the addition that just needs to be hooked up! The sand point well is equipped with a iron filter.