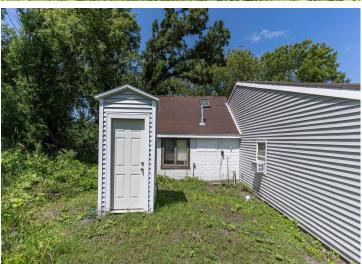

## **Description:**

Whether you're an avid hunter, or simply seeking solace in nature, escape to your very own retreat on just over 22 acres of land. Step across the road and discover your private access to Long Lake, perfect for water activities and peaceful relaxation. The main residence has a finished bedroom, full bathroom, living, dining, and kitchen area. Additionally, attic access provides convenient storage space to keep your belongings organized. With 920 square feet of unfinished space, already framed and ready for customization, with lots of potential. Completing this remarkable property are the outbuildings, including a 1,280-square-foot barn and a 192-square-foot shed, offering ample storage for equipment and tools. In floor heat piping has been installed under the slab in the addition that just needs to be hooked up! The sand point well is equipped with a iron filter.