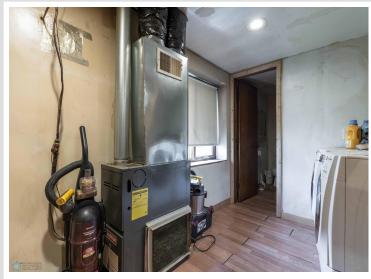

## **Description:**

Whether you're an avid hunter, or simply seeking solace in nature, escape to your very own retreat on just over 22 acres of land. Step across the road and discover your private access to Long Lake, perfect for water activities and peaceful relaxation. The main residence has a finished bedroom, full bathroom, living, dining, and kitchen area. Additionally, attic access provides convenient storage space to keep your belongings organized. With 920 square feet of unfinished space, already framed and ready for customization, with lots of potential. Completing this remarkable property are the outbuildings, including a 1,280-square-foot barn and a 192-square-foot shed, offering ample storage for equipment and tools. In floor heat piping has been installed under the slab in the addition that just needs to be hooked up! The sand point well is equipped with a iron filter.

## Additional Features:

Basement: Slab Fuel: Propane Heat: Forced Air Sewer: Mound Septic Water: Sand Point Air Conditioning: Central Air