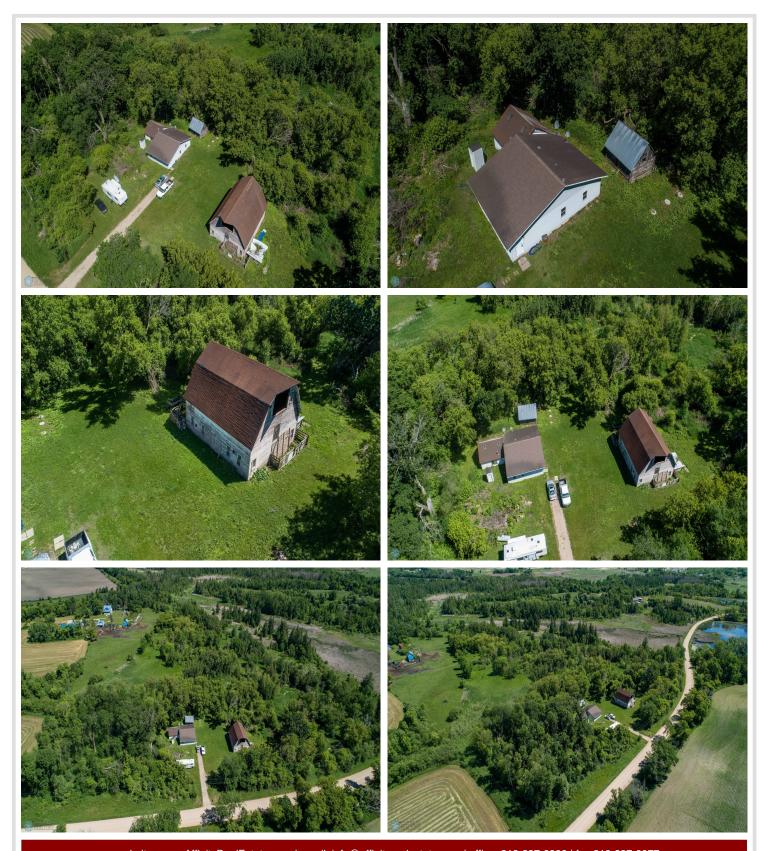

## **Description:**

Whether you're an avid hunter, or simply seeking solace in nature, escape to your very own retreat on just over 22 acres of land. Step across the road and discover your private access to Long Lake, perfect for water activities and peaceful relaxation. The main residence has a finished bedroom, full bathroom, living, dining, and kitchen area. Additionally, attic access provides convenient storage space to keep your belongings organized. With 920 square feet of unfinished space, already framed and ready for customization, with lots of potential. Completing this remarkable property are the outbuildings, including a 1,280-square-foot barn and a 192-square-foot shed, offering ample storage for equipment and tools. In floor heat piping has been installed under the slab in the addition that just needs to be hooked up! The sand point well is equipped with a iron filter.

## Additional Details:

Year Built 1910
Lot Acres 22.88
Lot Dimensions Irregular
School District 550
Taxes \$1,136
Taxes with Assessments \$2,438
Tax Year 2025