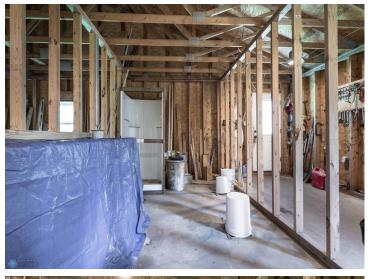

## **Description:**

Whether you're an avid hunter, or simply seeking solace in nature, escape to your very own retreat on just over 22 acres of land. Step across the road and discover your private access to Long Lake, perfect for water activities and peaceful relaxation. The main residence has a finished bedroom, full bathroom, living, dining, and kitchen area. Additionally, attic access provides convenient storage space to keep your belongings organized. With 920 square feet of unfinished space, already framed and ready for customization, with lots of potential. Completing this remarkable property are the outbuildings, including a 1,280-square-foot barn and a 192-square-foot shed, offering ample storage for equipment and tools. In floor heat piping has been installed under the slab in the addition that just needs to be hooked up! The sand point well is equipped with a iron filter.