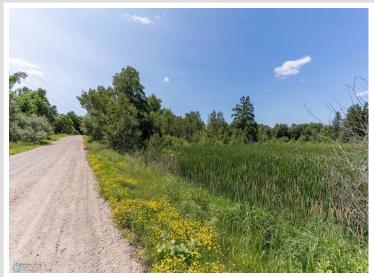

## **Description:**

Whether you're an avid hunter, or simply seeking solace in nature, escape to your very own retreat on just over 22 acres of land. Step across the road and discover your private access to Long Lake, perfect for water activities and peaceful relaxation. The main residence has a finished bedroom, full bathroom, living, dining, and kitchen area. Additionally, attic access provides convenient storage space to keep your belongings organized. With 920 square feet of unfinished space, already framed and ready for customization, with lots of potential. Completing this remarkable property are the outbuildings, including a 1,280-square-foot barn and a 192-square-foot shed, offering ample storage for equipment and tools. In floor heat piping has been installed under the slab in the addition that just needs to be hooked up! The sand point well is equipped with a iron filter.