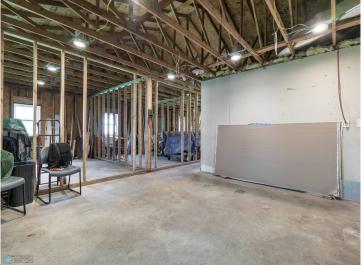

## **Description:**

Whether you're an avid hunter, or simply seeking solace in nature, escape to your very own retreat on just over 22 acres of land. Step across the road and discover your private access to Long Lake, perfect for water activities and peaceful relaxation. The main residence has a finished bedroom, full bathroom, living, dining, and kitchen area. Additionally, attic access provides convenient storage space to keep your belongings organized. With 920 square feet of unfinished space, already framed and ready for customization, with lots of potential. Completing this remarkable property are the outbuildings, including a 1,280-square-foot barn and a 192-square-foot shed, offering ample storage for equipment and tools. In floor heat piping has been installed under the slab in the addition that just needs to be hooked up! The sand point well is equipped with a iron filter.