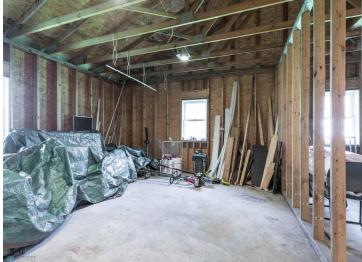

## **Description:**

Whether you're an avid hunter, or simply seeking solace in nature, escape to your very own retreat on just over 22 acres of land. Step across the road and discover your private access to Long Lake, perfect for water activities and peaceful relaxation. The main residence has a finished bedroom, full bathroom, living, dining, and kitchen area. Additionally, attic access provides convenient storage space to keep your belongings organized. With 920 square feet of unfinished space, already framed and ready for customization, with lots of potential. Completing this remarkable property are the outbuildings, including a 1,280-square-foot barn and a 192-square-foot shed, offering ample storage for equipment and tools. In floor heat piping has been installed under the slab in the addition that just needs to be hooked up! The sand point well is equipped with a iron filter.