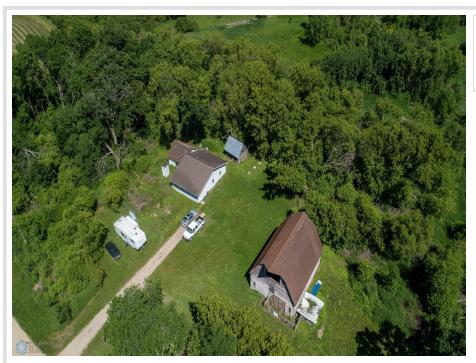

## **Description:**

Whether you're an avid hunter, or simply seeking solace in nature, escape to your very own retreat on just over 22 acres of land. Step across the road and discover your private access to Long Lake, perfect for water activities and peaceful relaxation. The main residence has a finished bedroom, full bathroom, living, dining, and kitchen area. Additionally, attic access provides convenient storage space to keep your belongings organized. With 920 square feet of unfinished space, already framed and ready for customization, with lots of potential. Completing this remarkable property are the outbuildings, including a 1,280-square-foot barn and a 192-square-foot shed, offering ample storage for equipment and tools. In floor heat piping has been installed under the slab in the addition that just needs to be hooked up! The sand point well is equipped with a iron filter.

## Additional Details:

Year Built 1910
Lot Acres 22.88
Lot Dimensions Irregular
School District 550
Taxes \$1,136
Taxes with Assessments \$2,438
Tax Year 2025