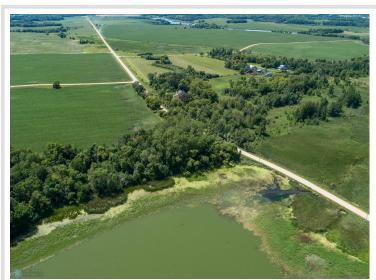

## **Description:**

Whether you're an avid hunter, or simply seeking solace in nature, escape to your very own retreat on just over 22 acres of land. Step across the road and discover your private access to Long Lake, perfect for water activities and peaceful relaxation. The main residence has a finished bedroom, full bathroom, living, dining, and kitchen area. Additionally, attic access provides convenient storage space to keep your belongings organized. With 920 square feet of unfinished space, already framed and ready for customization, with lots of potential. Completing this remarkable property are the outbuildings, including a 1,280-square-foot barn and a 192-square-foot shed, offering ample storage for equipment and tools. In floor heat piping has been installed under the slab in the addition that just needs to be hooked up! The sand point well is equipped with a iron filter.