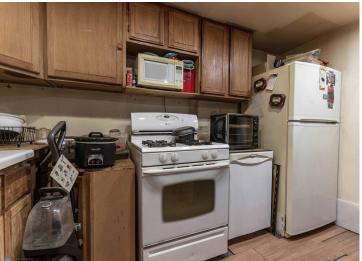

## **Description:**

Whether you're an avid hunter, or simply seeking solace in nature, escape to your very own retreat on just over 22 acres of land. Step across the road and discover your private access to Long Lake, perfect for water activities and peaceful relaxation. The main residence has a finished bedroom, full bathroom, living, dining, and kitchen area. Additionally, attic access provides convenient storage space to keep your belongings organized. With 920 square feet of unfinished space, already framed and ready for customization, with lots of potential. Completing this remarkable property are the outbuildings, including a 1,280-square-foot barn and a 192-square-foot shed, offering ample storage for equipment and tools. In floor heat piping has been installed under the slab in the addition that just needs to be hooked up! The sand point well is equipped with a iron filter.