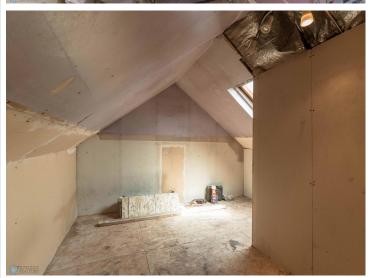

## **Description:**

Whether you're an avid hunter, or simply seeking solace in nature, escape to your very own retreat on just over 22 acres of land. Step across the road and discover your private access to Long Lake, perfect for water activities and peaceful relaxation. The main residence has a finished bedroom, full bathroom, living, dining, and kitchen area. Additionally, attic access provides convenient storage space to keep your belongings organized. With 920 square feet of unfinished space, already framed and ready for customization, with lots of potential. Completing this remarkable property are the outbuildings, including a 1,280-square-foot barn and a 192-square-foot shed, offering ample storage for equipment and tools. In floor heat piping has been installed under the slab in the addition that just needs to be hooked up! The sand point well is equipped with a iron filter.