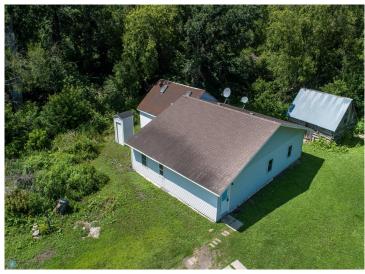

## **Description:**

Whether you're an avid hunter, or simply seeking solace in nature, escape to your very own retreat on just over 22 acres of land. Step across the road and discover your private access to Long Lake, perfect for water activities and peaceful relaxation. The main residence has a finished bedroom, full bathroom, living, dining, and kitchen area. Additionally, attic access provides convenient storage space to keep your belongings organized. With 920 square feet of unfinished space, already framed and ready for customization, with lots of potential. Completing this remarkable property are the outbuildings, including a 1,280-square-foot barn and a 192-square-foot shed, offering ample storage for equipment and tools. In floor heat piping has been installed under the slab in the addition that just needs to be hooked up! The sand point well is equipped with a iron filter.

## Additional Details:

Year Built 1910
Lot Acres 22.88
Lot Dimensions Irregular
School District 550
Taxes \$1,136
Taxes with Assessments \$2,438
Tax Year 2025