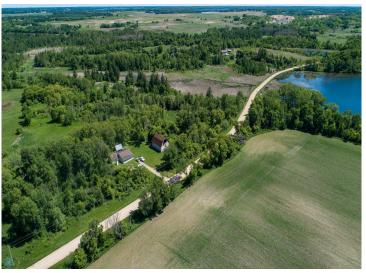

## **Description:**

Whether you're an avid hunter, or simply seeking solace in nature, escape to your very own retreat on just over 22 acres of land. Step across the road and discover your private access to Long Lake, perfect for water activities and peaceful relaxation. The main residence has a finished bedroom, full bathroom, living, dining, and kitchen area. Additionally, attic access provides convenient storage space to keep your belongings organized. With 920 square feet of unfinished space, already framed and ready for customization, with lots of potential. Completing this remarkable property are the outbuildings, including a 1,280-square-foot barn and a 192-square-foot shed, offering ample storage for equipment and tools. In floor heat piping has been installed under the slab in the addition that just needs to be hooked up! The sand point well is equipped with a iron filter.

## Additional Details:

Year Built 1910
Lot Acres 22.88
Lot Dimensions Irregular
School District 550
Taxes \$1,136
Taxes with Assessments \$2,438
Tax Year 2025

## **Driving Directions:**

FROM UNDERWOOD GO EAST ON MN 210E THEN TAKE RIGHT ON TAKE A RIGHT ON 119 TH OR VIKING TRAIL THEN RIGHT ON 200TH ST.

Listed By: Archer Real Estate Services

Affinity Real Estate Inc. participates in the Regional Multiple Listing Service of Minnesota, Inc Broker Reciprocity (sm) program, allowing us to display other broker's listings on our website. All properties are subject to prior sale, change or withdrawal.