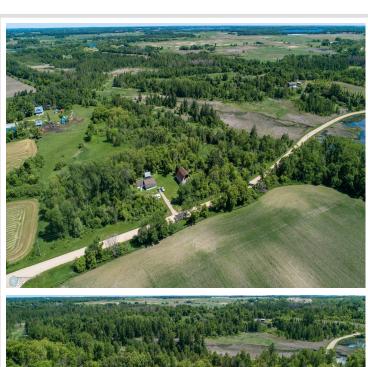

## **Description:**

Whether you're an avid hunter, or simply seeking solace in nature, escape to your very own retreat on just over 22 acres of land. Step across the road and discover your private access to Long Lake, perfect for water activities and peaceful relaxation. The main residence has a finished bedroom, full bathroom, living, dining, and kitchen area. Additionally, attic access provides convenient storage space to keep your belongings organized. With 920 square feet of unfinished space, already framed and ready for customization, with lots of potential. Completing this remarkable property are the outbuildings, including a 1,280-square-foot barn and a 192-square-foot shed, offering ample storage for equipment and tools. In floor heat piping has been installed under the slab in the addition that just needs to be hooked up! The sand point well is equipped with a iron filter.

## Additional Details:

Year Built 1910
Lot Acres 22.88
Lot Dimensions Irregular
School District 550
Taxes \$1,136
Taxes with Assessments \$2,438
Tax Year 2025

## **Driving Directions:**

FROM UNDERWOOD GO EAST ON MN 210E THEN TAKE RIGHT ON TAKE A RIGHT ON 119 TH OR VIKING TRAIL THEN RIGHT ON 200TH ST.

Listed By: Archer Real Estate Services

Affinity Real Estate Inc. participates in the Regional Multiple Listing Service of Minnesota, Inc Broker Reciprocity (sm) program, allowing us to display other broker's listings on our website. All properties are subject to prior sale, change or withdrawal.