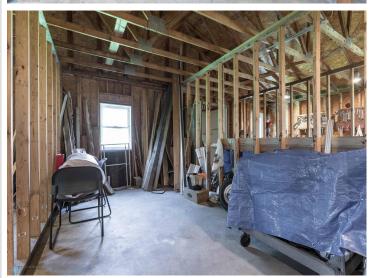

## **Description:**

Whether you're an avid hunter, or simply seeking solace in nature, escape to your very own retreat on just over 22 acres of land. Step across the road and discover your private access to Long Lake, perfect for water activities and peaceful relaxation. The main residence has a finished bedroom, full bathroom, living, dining, and kitchen area. Additionally, attic access provides convenient storage space to keep your belongings organized. With 920 square feet of unfinished space, already framed and ready for customization, with lots of potential. Completing this remarkable property are the outbuildings, including a 1,280-square-foot barn and a 192-square-foot shed, offering ample storage for equipment and tools. In floor heat piping has been installed under the slab in the addition that just needs to be hooked up! The sand point well is equipped with a iron filter.