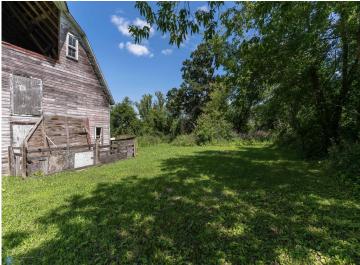

## **Description:**

Whether you're an avid hunter, or simply seeking solace in nature, escape to your very own retreat on just over 22 acres of land. Step across the road and discover your private access to Long Lake, perfect for water activities and peaceful relaxation. The main residence has a finished bedroom, full bathroom, living, dining, and kitchen area. Additionally, attic access provides convenient storage space to keep your belongings organized. With 920 square feet of unfinished space, already framed and ready for customization, with lots of potential. Completing this remarkable property are the outbuildings, including a 1,280-square-foot barn and a 192-square-foot shed, offering ample storage for equipment and tools. In floor heat piping has been installed under the slab in the addition that just needs to be hooked up! The sand point well is equipped with a iron filter.