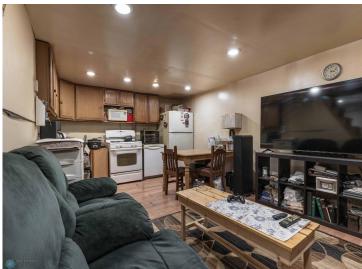

## **Description:**

Whether you're an avid hunter, or simply seeking solace in nature, escape to your very own retreat on just over 22 acres of land. Step across the road and discover your private access to Long Lake, perfect for water activities and peaceful relaxation. The main residence has a finished bedroom, full bathroom, living, dining, and kitchen area. Additionally, attic access provides convenient storage space to keep your belongings organized. With 920 square feet of unfinished space, already framed and ready for customization, with lots of potential. Completing this remarkable property are the outbuildings, including a 1,280-square-foot barn and a 192-square-foot shed, offering ample storage for equipment and tools. In floor heat piping has been installed under the slab in the addition that just needs to be hooked up! The sand point well is equipped with a iron filter.