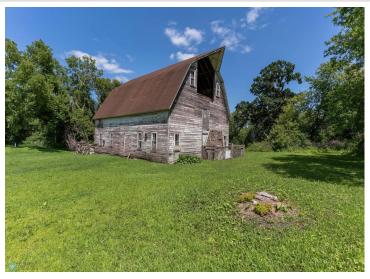

## **Description:**

Whether you're an avid hunter, or simply seeking solace in nature, escape to your very own retreat on just over 22 acres of land. Step across the road and discover your private access to Long Lake, perfect for water activities and peaceful relaxation. The main residence has a finished bedroom, full bathroom, living, dining, and kitchen area. Additionally, attic access provides convenient storage space to keep your belongings organized. With 920 square feet of unfinished space, already framed and ready for customization, with lots of potential. Completing this remarkable property are the outbuildings, including a 1,280-square-foot barn and a 192-square-foot shed, offering ample storage for equipment and tools. In floor heat piping has been installed under the slab in the addition that just needs to be hooked up! The sand point well is equipped with a iron filter.

## Additional Details:

Year Built 1910
Lot Acres 22.88
Lot Dimensions Irregular
School District 550
Taxes \$1,136
Taxes with Assessments \$2,438
Tax Year 2025