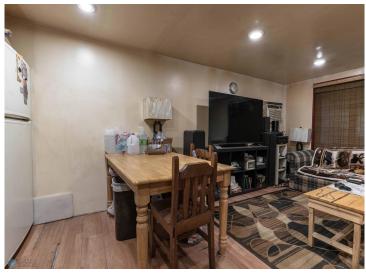

## **Description:**

Whether you're an avid hunter, or simply seeking solace in nature, escape to your very own retreat on just over 22 acres of land. Step across the road and discover your private access to Long Lake, perfect for water activities and peaceful relaxation. The main residence has a finished bedroom, full bathroom, living, dining, and kitchen area. Additionally, attic access provides convenient storage space to keep your belongings organized. With 920 square feet of unfinished space, already framed and ready for customization, with lots of potential. Completing this remarkable property are the outbuildings, including a 1,280-square-foot barn and a 192-square-foot shed, offering ample storage for equipment and tools. In floor heat piping has been installed under the slab in the addition that just needs to be hooked up! The sand point well is equipped with a iron filter.