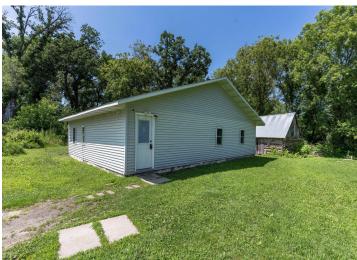

## **Description:**

Whether you're an avid hunter, or simply seeking solace in nature, escape to your very own retreat on just over 22 acres of land. Step across the road and discover your private access to Long Lake, perfect for water activities and peaceful relaxation. The main residence has a finished bedroom, full bathroom, living, dining, and kitchen area. Additionally, attic access provides convenient storage space to keep your belongings organized. With 920 square feet of unfinished space, already framed and ready for customization, with lots of potential. Completing this remarkable property are the outbuildings, including a 1,280-square-foot barn and a 192-square-foot shed, offering ample storage for equipment and tools. In floor heat piping has been installed under the slab in the addition that just needs to be hooked up! The sand point well is equipped with a iron filter.