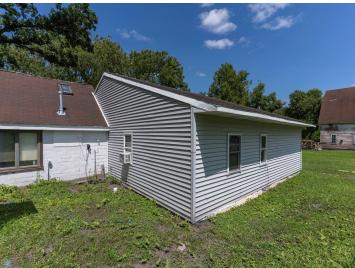

## **Description:**

Whether you're an avid hunter, or simply seeking solace in nature, escape to your very own retreat on just over 22 acres of land. Step across the road and discover your private access to Long Lake, perfect for water activities and peaceful relaxation. The main residence has a finished bedroom, full bathroom, living, dining, and kitchen area. Additionally, attic access provides convenient storage space to keep your belongings organized. With 920 square feet of unfinished space, already framed and ready for customization, with lots of potential. Completing this remarkable property are the outbuildings, including a 1,280-square-foot barn and a 192-square-foot shed, offering ample storage for equipment and tools. In floor heat piping has been installed under the slab in the addition that just needs to be hooked up! The sand point well is equipped with a iron filter.