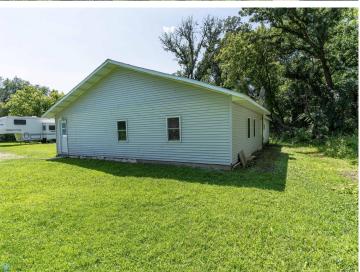

## **Description:**

Whether you're an avid hunter, or simply seeking solace in nature, escape to your very own retreat on just over 22 acres of land. Step across the road and discover your private access to Long Lake, perfect for water activities and peaceful relaxation. The main residence has a finished bedroom, full bathroom, living, dining, and kitchen area. Additionally, attic access provides convenient storage space to keep your belongings organized. With 920 square feet of unfinished space, already framed and ready for customization, with lots of potential. Completing this remarkable property are the outbuildings, including a 1,280-square-foot barn and a 192-square-foot shed, offering ample storage for equipment and tools. In floor heat piping has been installed under the slab in the addition that just needs to be hooked up! The sand point well is equipped with a iron filter.