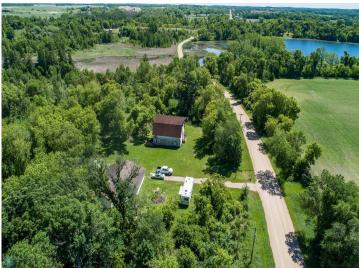

## **Description:**

Whether you're an avid hunter, or simply seeking solace in nature, escape to your very own retreat on just over 22 acres of land. Step across the road and discover your private access to Long Lake, perfect for water activities and peaceful relaxation. The main residence has a finished bedroom, full bathroom, living, dining, and kitchen area. Additionally, attic access provides convenient storage space to keep your belongings organized. With 920 square feet of unfinished space, already framed and ready for customization, with lots of potential. Completing this remarkable property are the outbuildings, including a 1,280-square-foot barn and a 192-square-foot shed, offering ample storage for equipment and tools. In floor heat piping has been installed under the slab in the addition that just needs to be hooked up! The sand point well is equipped with a iron filter.

## Additional Details:

Year Built 1910
Lot Acres 22.88
Lot Dimensions Irregular
School District 550
Taxes \$1,136
Taxes with Assessments \$2,438
Tax Year 2025