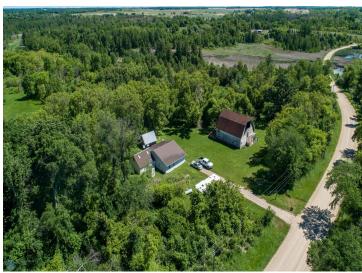

## **Description:**

Whether you're an avid hunter, or simply seeking solace in nature, escape to your very own retreat on just over 22 acres of land. Step across the road and discover your private access to Long Lake, perfect for water activities and peaceful relaxation. The main residence has a finished bedroom, full bathroom, living, dining, and kitchen area. Additionally, attic access provides convenient storage space to keep your belongings organized. With 920 square feet of unfinished space, already framed and ready for customization, with lots of potential. Completing this remarkable property are the outbuildings, including a 1,280-square-foot barn and a 192-square-foot shed, offering ample storage for equipment and tools. In floor heat piping has been installed under the slab in the addition that just needs to be hooked up! The sand point well is equipped with a iron filter.

## Additional Details:

Year Built 1910
Lot Acres 22.88
Lot Dimensions Irregular
School District 550
Taxes \$1,136
Taxes with Assessments \$2,438
Tax Year 2025