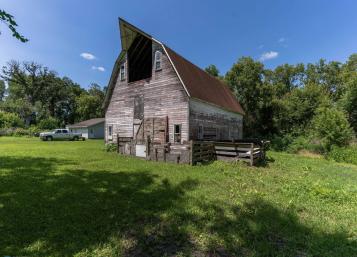

## **Description:**

Whether you're an avid hunter, or simply seeking solace in nature, escape to your very own retreat on just over 22 acres of land. Step across the road and discover your private access to Long Lake, perfect for water activities and peaceful relaxation. The main residence has a finished bedroom, full bathroom, living, dining, and kitchen area. Additionally, attic access provides convenient storage space to keep your belongings organized. With 920 square feet of unfinished space, already framed and ready for customization, with lots of potential. Completing this remarkable property are the outbuildings, including a 1,280-square-foot barn and a 192-square-foot shed, offering ample storage for equipment and tools. In floor heat piping has been installed under the slab in the addition that just needs to be hooked up! The sand point well is equipped with a iron filter.