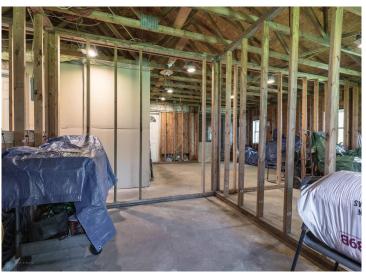

## **Description:**

Whether you're an avid hunter, or simply seeking solace in nature, escape to your very own retreat on just over 22 acres of land. Step across the road and discover your private access to Long Lake, perfect for water activities and peaceful relaxation. The main residence has a finished bedroom, full bathroom, living, dining, and kitchen area. Additionally, attic access provides convenient storage space to keep your belongings organized. With 920 square feet of unfinished space, already framed and ready for customization, with lots of potential. Completing this remarkable property are the outbuildings, including a 1,280-square-foot barn and a 192-square-foot shed, offering ample storage for equipment and tools. In floor heat piping has been installed under the slab in the addition that just needs to be hooked up! The sand point well is equipped with a iron filter.