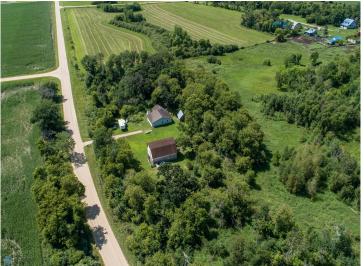

## **Description:**

Whether you're an avid hunter, or simply seeking solace in nature, escape to your very own retreat on just over 22 acres of land. Step across the road and discover your private access to Long Lake, perfect for water activities and peaceful relaxation. The main residence has a finished bedroom, full bathroom, living, dining, and kitchen area. Additionally, attic access provides convenient storage space to keep your belongings organized. With 920 square feet of unfinished space, already framed and ready for customization, with lots of potential. Completing this remarkable property are the outbuildings, including a 1,280-square-foot barn and a 192-square-foot shed, offering ample storage for equipment and tools. In floor heat piping has been installed under the slab in the addition that just needs to be hooked up! The sand point well is equipped with a iron filter.