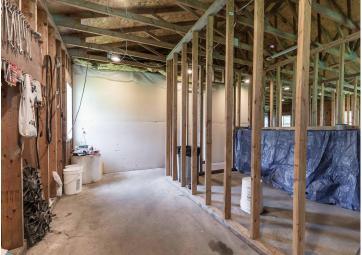

## **Description:**

Whether you're an avid hunter, or simply seeking solace in nature, escape to your very own retreat on just over 22 acres of land. Step across the road and discover your private access to Long Lake, perfect for water activities and peaceful relaxation. The main residence has a finished bedroom, full bathroom, living, dining, and kitchen area. Additionally, attic access provides convenient storage space to keep your belongings organized. With 920 square feet of unfinished space, already framed and ready for customization, with lots of potential. Completing this remarkable property are the outbuildings, including a 1,280-square-foot barn and a 192-square-foot shed, offering ample storage for equipment and tools. In floor heat piping has been installed under the slab in the addition that just needs to be hooked up! The sand point well is equipped with a iron filter.