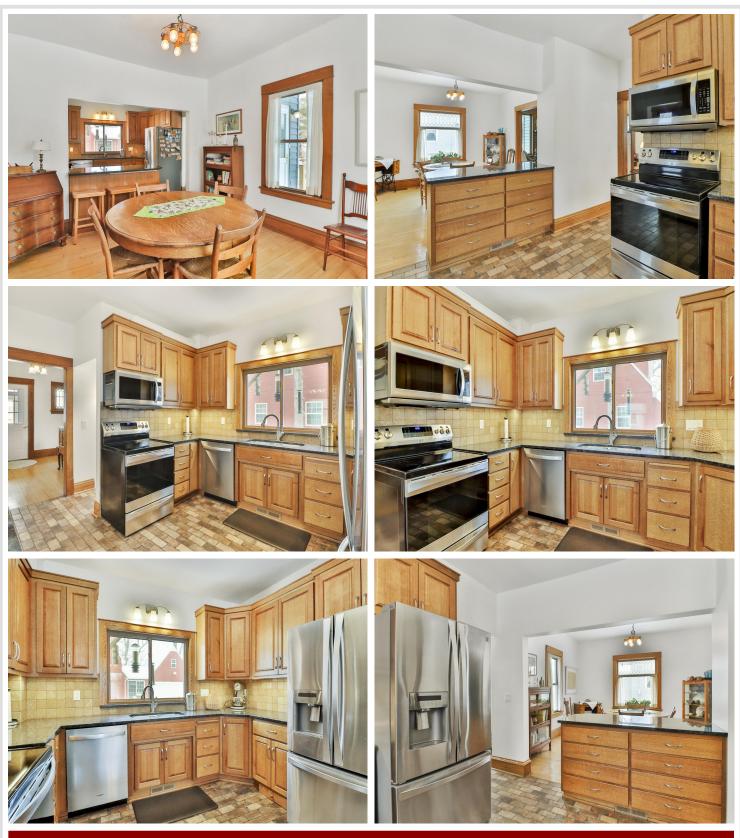

### **Description:**

Picture yourself in this well maintained three bedroom two bath home with updated windows and steel siding on Minnesota Ave in Detroit Lakes. Located one block from the City beach and close to the parks, schools and shopping. Kitchen has been tastefully updated as well as both bathrooms. Main floor offers a relaxing living room with wood burning fireplace and hardwood floors. Dining room overlooks the kitchen and the back entry. Upper level holds three bedrooms, a 3/4 bath and a bonus room that leads to back deck. The lower level has the laundry, work shop area and plenty of storage. The two stall garage and concrete driveway and back alley are a nice bonus!