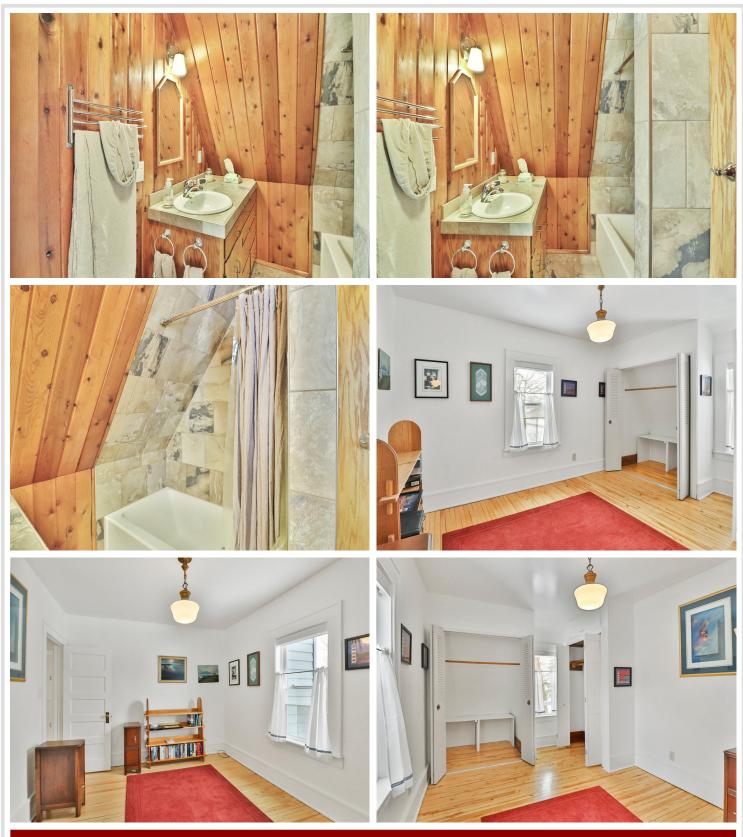

### **Description:**

Picture yourself in this well maintained three bedroom two bath home with updated windows and steel siding on Minnesota Ave in Detroit Lakes. Located one block from the City beach and close to the parks, schools and shopping. Kitchen has been tastefully updated as well as both bathrooms. Main floor offers a relaxing living room with wood burning fireplace and hardwood floors. Dining room overlooks the kitchen and the back entry. Upper level holds three bedrooms, a 3/4 bath and a bonus room that leads to back deck. The lower level has the laundry, work shop area and plenty of storage. The two stall garage and concrete driveway and back alley are a nice bonus!