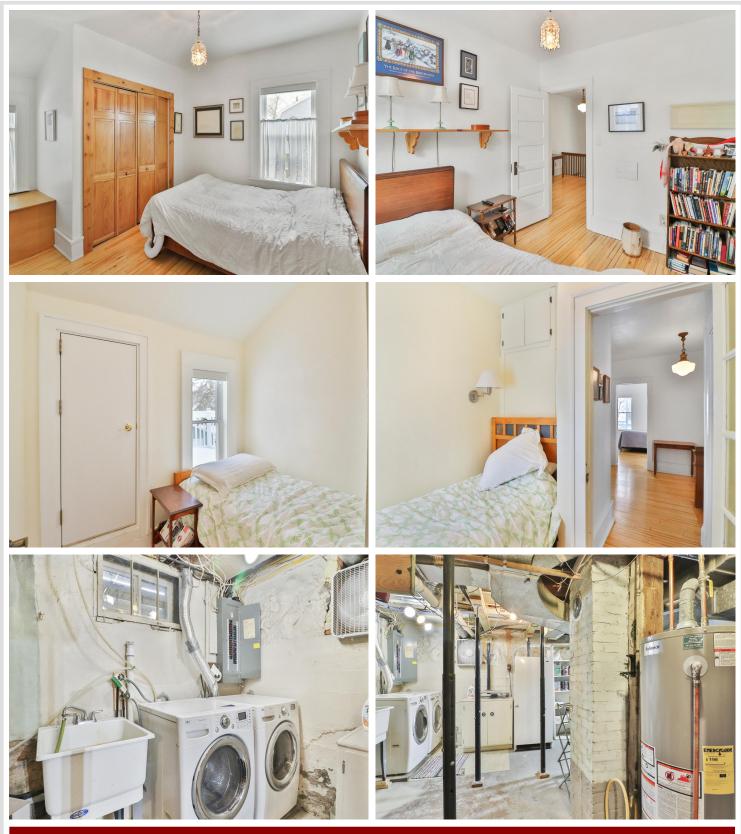

### **Description:**

Picture yourself in this well maintained three bedroom two bath home with updated windows and steel siding on Minnesota Ave in Detroit Lakes. Located one block from the City beach and close to the parks, schools and shopping. Kitchen has been tastefully updated as well as both bathrooms. Main floor offers a relaxing living room with wood burning fireplace and hardwood floors. Dining room overlooks the kitchen and the back entry. Upper level holds three bedrooms, a 3/4 bath and a bonus room that leads to back deck. The lower level has the laundry, work shop area and plenty of storage. The two stall garage and concrete driveway and back alley are a nice bonus!