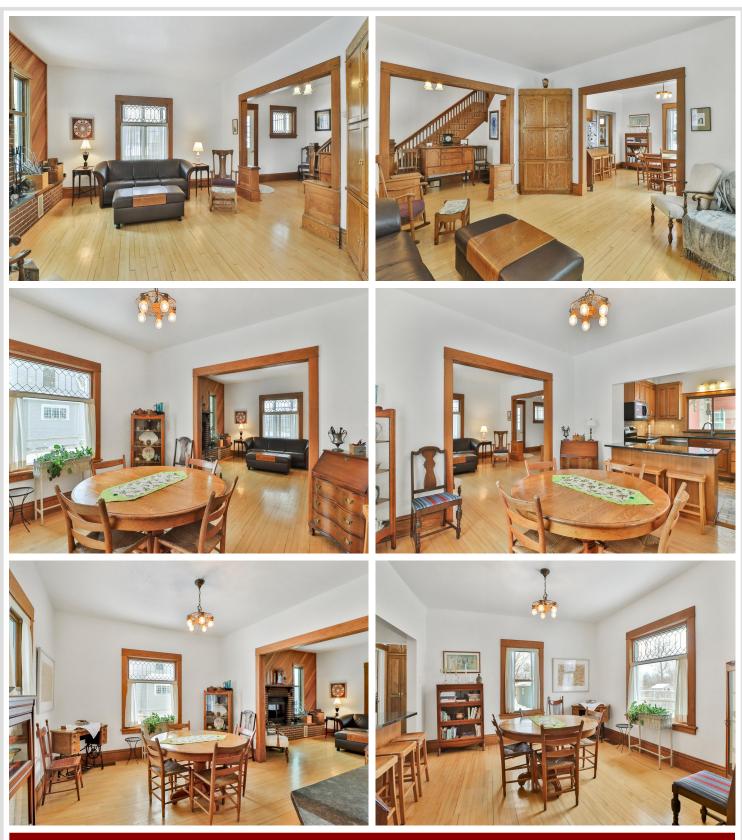

### **Description:**

Picture yourself in this well maintained three bedroom two bath home with updated windows and steel siding on Minnesota Ave in Detroit Lakes. Located one block from the City beach and close to the parks, schools and shopping. Kitchen has been tastefully updated as well as both bathrooms. Main floor offers a relaxing living room with wood burning fireplace and hardwood floors. Dining room overlooks the kitchen and the back entry. Upper level holds three bedrooms, a 3/4 bath and a bonus room that leads to back deck. The lower level has the laundry, work shop area and plenty of storage. The two stall garage and concrete driveway and back alley are a nice bonus!