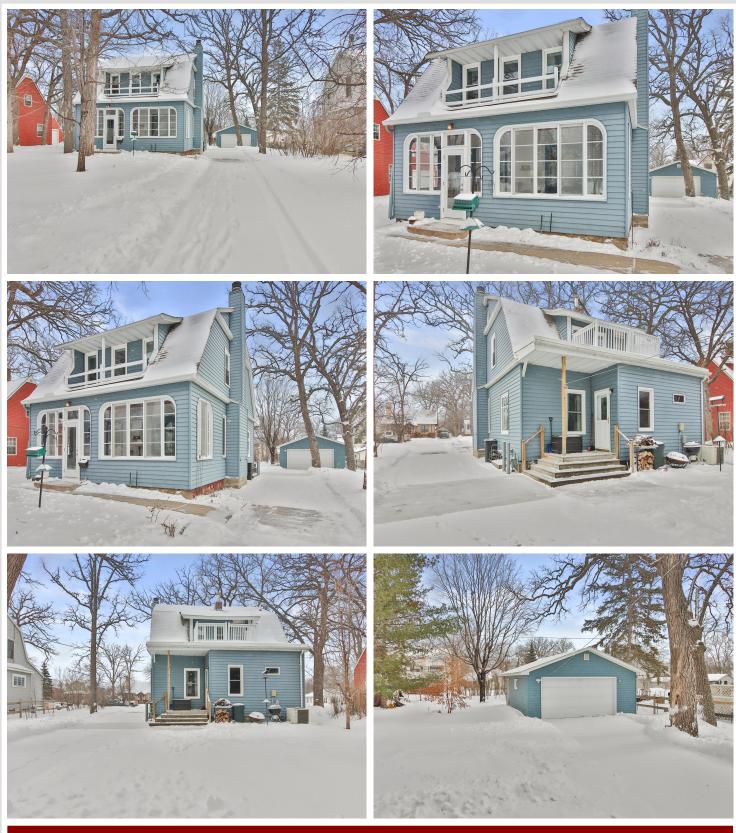

### **Description:**

Picture yourself in this well maintained three bedroom two bath home with updated windows and steel siding on Minnesota Ave in Detroit Lakes. Located one block from the City beach and close to the parks, schools and shopping. Kitchen has been tastefully updated as well as both bathrooms. Main floor offers a relaxing living room with wood burning fireplace and hardwood floors. Dining room overlooks the kitchen and the back entry. Upper level holds three bedrooms, a 3/4 bath and a bonus room that leads to back deck. The lower level has the laundry, work shop area and plenty of storage. The two stall garage and concrete driveway and back alley are a nice bonus!

#### Additional Details:

| Year Built             | 1915    |
|------------------------|---------|
| Lot Acres              | 0.27    |
| Lot Dimensions         | 70x169  |
| Garage Stalls          | 2       |
| School District        | 22      |
| Taxes                  | \$2,736 |
| Taxes with Assessments | \$2,736 |
| Tax Year               | 2024    |