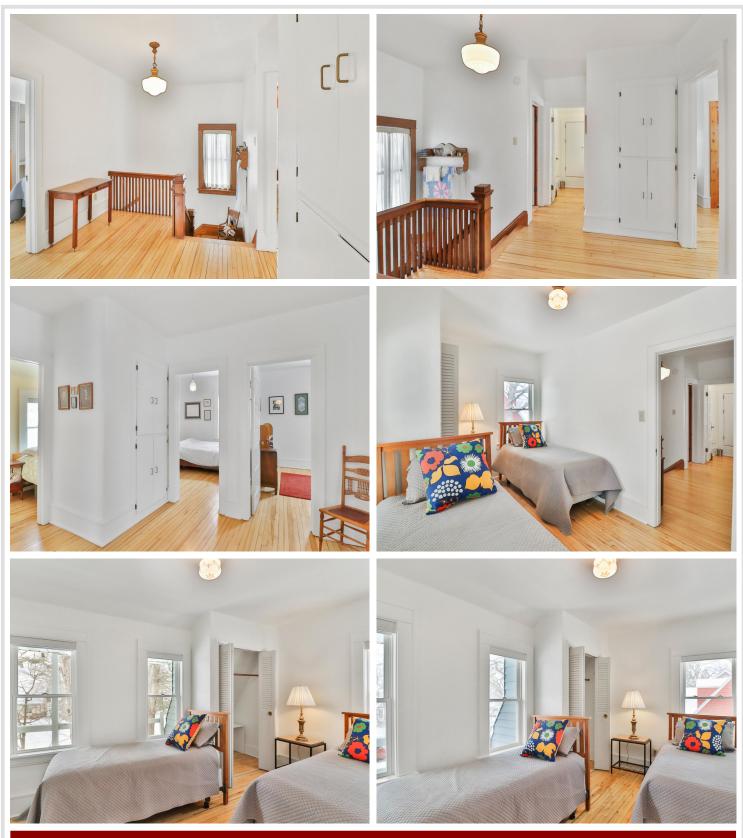

### **Description:**

Picture yourself in this well maintained three bedroom two bath home with updated windows and steel siding on Minnesota Ave in Detroit Lakes. Located one block from the City beach and close to the parks, schools and shopping. Kitchen has been tastefully updated as well as both bathrooms. Main floor offers a relaxing living room with wood burning fireplace and hardwood floors. Dining room overlooks the kitchen and the back entry. Upper level holds three bedrooms, a 3/4 bath and a bonus room that leads to back deck. The lower level has the laundry, work shop area and plenty of storage. The two stall garage and concrete driveway and back alley are a nice bonus!