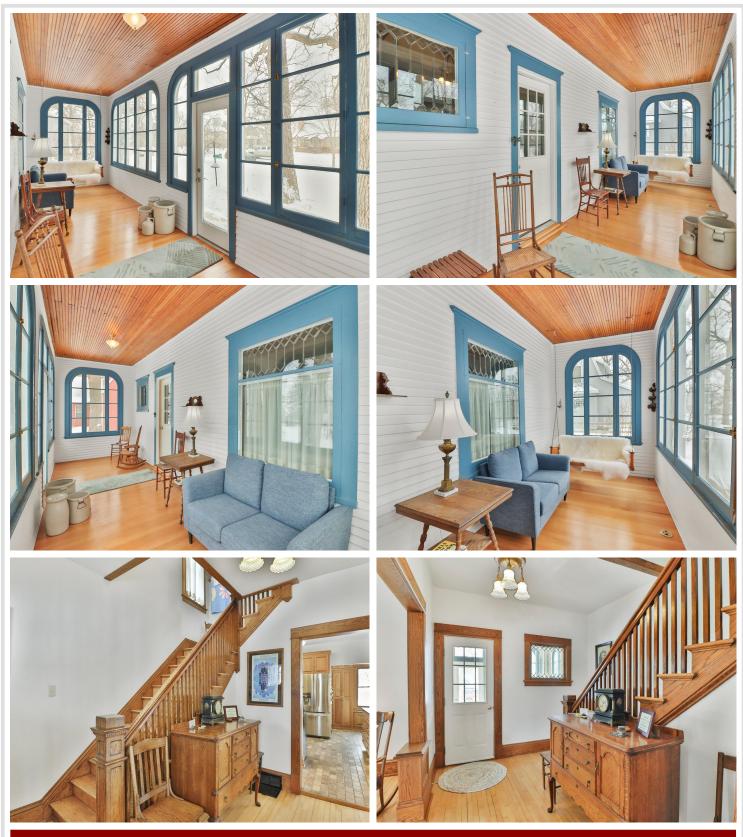

### **Description:**

Picture yourself in this well maintained three bedroom two bath home with updated windows and steel siding on Minnesota Ave in Detroit Lakes. Located one block from the City beach and close to the parks, schools and shopping. Kitchen has been tastefully updated as well as both bathrooms. Main floor offers a relaxing living room with wood burning fireplace and hardwood floors. Dining room overlooks the kitchen and the back entry. Upper level holds three bedrooms, a 3/4 bath and a bonus room that leads to back deck. The lower level has the laundry, work shop area and plenty of storage. The two stall garage and concrete driveway and back alley are a nice bonus!