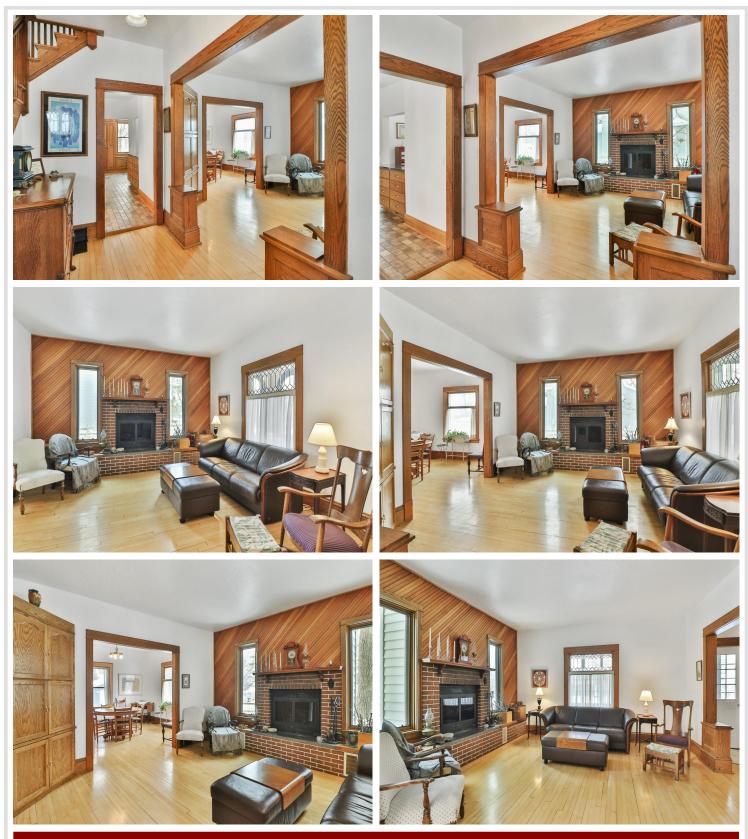

### **Description:**

Picture yourself in this well maintained three bedroom two bath home with updated windows and steel siding on Minnesota Ave in Detroit Lakes. Located one block from the City beach and close to the parks, schools and shopping. Kitchen has been tastefully updated as well as both bathrooms. Main floor offers a relaxing living room with wood burning fireplace and hardwood floors. Dining room overlooks the kitchen and the back entry. Upper level holds three bedrooms, a 3/4 bath and a bonus room that leads to back deck. The lower level has the laundry, work shop area and plenty of storage. The two stall garage and concrete driveway and back alley are a nice bonus!