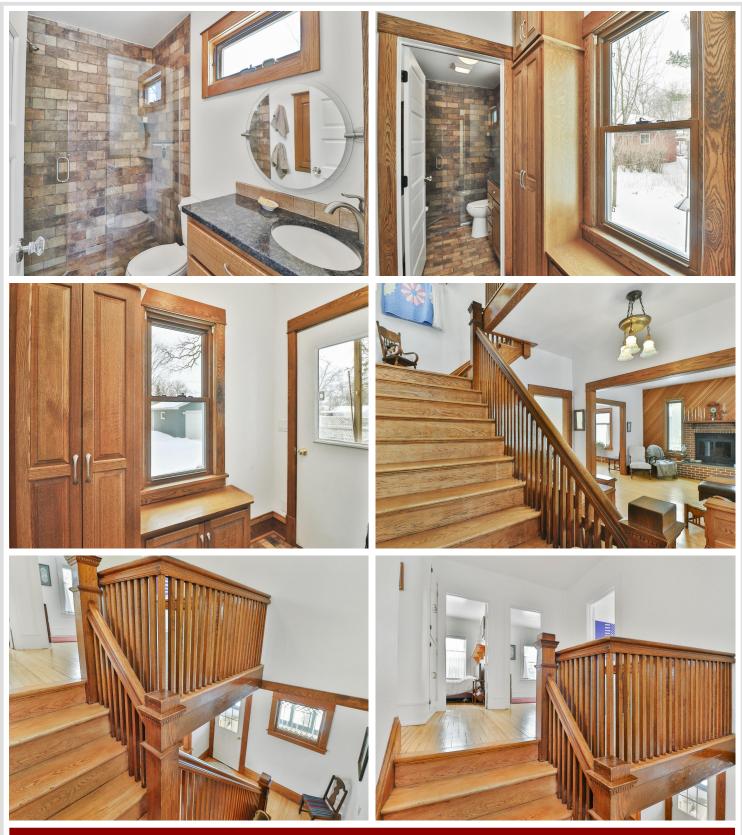

### **Description:**

Picture yourself in this well maintained three bedroom two bath home with updated windows and steel siding on Minnesota Ave in Detroit Lakes. Located one block from the City beach and close to the parks, schools and shopping. Kitchen has been tastefully updated as well as both bathrooms. Main floor offers a relaxing living room with wood burning fireplace and hardwood floors. Dining room overlooks the kitchen and the back entry. Upper level holds three bedrooms, a 3/4 bath and a bonus room that leads to back deck. The lower level has the laundry, work shop area and plenty of storage. The two stall garage and concrete driveway and back alley are a nice bonus!