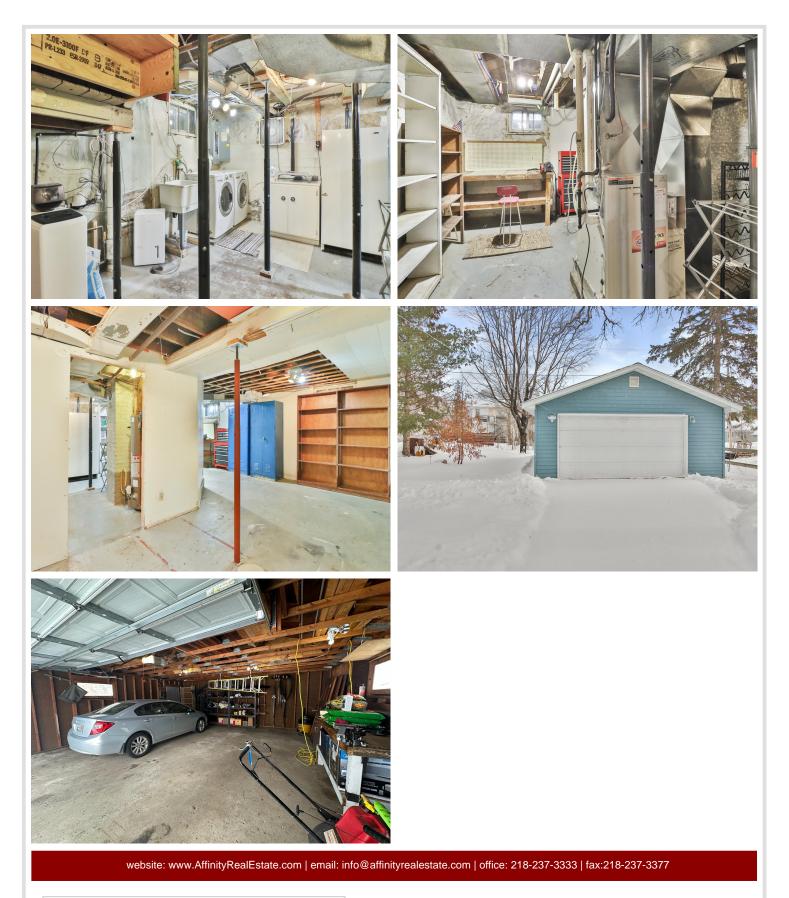

### **Description:**

Picture yourself in this well maintained three bedroom two bath home with updated windows and steel siding on Minnesota Ave in Detroit Lakes. Located one block from the City beach and close to the parks, schools and shopping. Kitchen has been tastefully updated as well as both bathrooms. Main floor offers a relaxing living room with wood burning fireplace and hardwood floors. Dining room overlooks the kitchen and the back entry. Upper level holds three bedrooms, a 3/4 bath and a bonus room that leads to back deck. The lower level has the laundry, work shop area and plenty of storage. The two stall garage and concrete driveway and back alley are a nice bonus!

#### Additional Details:

| Year Built             | 1915    |
|------------------------|---------|
| Lot Acres              | 0.27    |
| Lot Dimensions         | 70x169  |
| Garage Stalls          | 2       |
| School District        | 22      |
| Taxes                  | \$2,736 |
| Taxes with Assessments | \$2,736 |
| Tax Year               | 2024    |