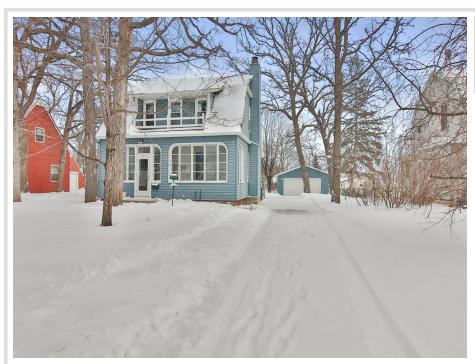

### **Description:**

Picture yourself in this well maintained three bedroom two bath home with updated windows and steel siding on Minnesota Ave in Detroit Lakes. Located one block from the City beach and close to the parks, schools and shopping. Kitchen has been tastefully updated as well as both bathrooms. Main floor offers a relaxing living room with wood burning fireplace and hardwood floors. Dining room overlooks the kitchen and the back entry. Upper level holds three bedrooms, a 3/4 bath and a bonus room that leads to back deck. The lower level has the laundry, work shop area and plenty of storage. The two stall garage and concrete driveway and back alley are a nice bonus!

#### Additional Details:

| Year Built             | 1915    |
|------------------------|---------|
| Lot Acres              | 0.27    |
| Lot Dimensions         | 70x169  |
| Garage Stalls          | 2       |
| School District        | 22      |
| Taxes                  | \$2,736 |
| Taxes with Assessments | \$2,736 |
| Tax Year               | 2024    |