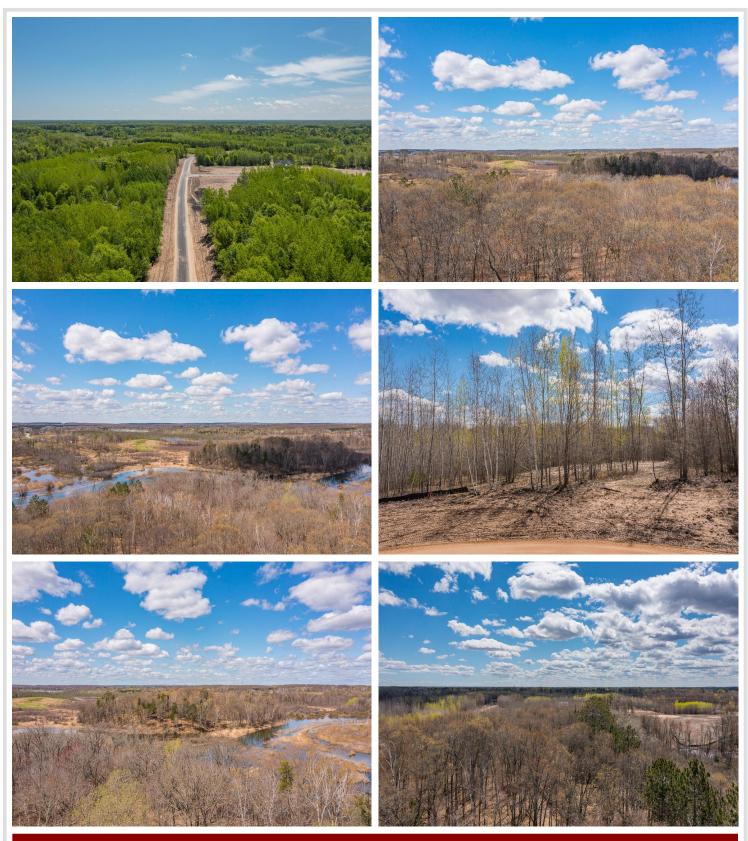

### **Description:**

Sanctuary Ridge is the Brainerd Lakes Area's newest neighborhood, and is officially open for business. Choose from 15 wooded lots, several with impressive views of the Gull River. You'll love the private location, nestled in the forest, yet minutes from the conveniences of Baxter. If outdoor recreation is what you're looking for, that's right out your back door. Also located just minutes from world class golf, fishing, fine dining, and everything else that comes with living in the Brainerd Lakes Area. Come take a look today and secure your spot in Sanctuary Ridge!