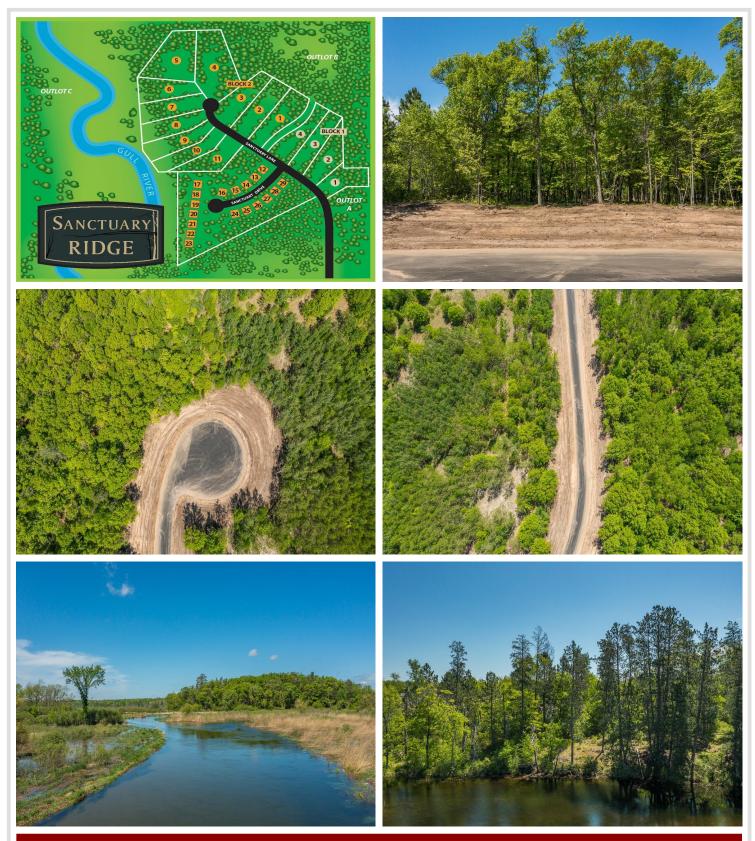

### **Description:**

Sanctuary Ridge is the Brainerd Lakes Area's newest neighborhood, and is officially open for business. Choose from 15 wooded lots, several with impressive views of the Gull River. You'll love the private location, nestled in the forest, yet minutes from the conveniences of Baxter. If outdoor recreation is what you're looking for, that's right out your back door. Also located just minutes from world class golf, fishing, fine dining, and everything else that comes with living in the Brainerd Lakes Area. Come take a look today and secure your spot in Sanctuary Ridge!

#### Additional Details:

| Lot Acres              | 2.53            |
|------------------------|-----------------|
| Lot Dimensions         | 177x604x184x597 |
| School District        | 181             |
| Taxes                  | \$290           |
| Taxes with Assessments | \$290           |
| Tax Year               | 2025            |