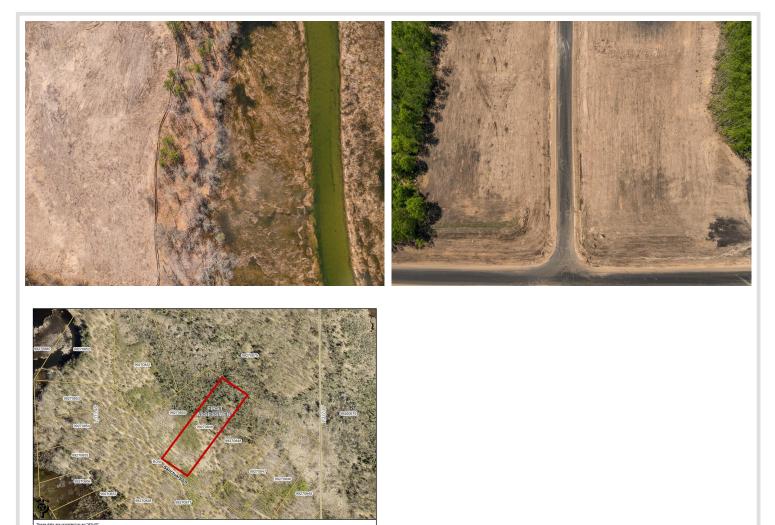

#### Additional Details:

| Lot Acres              | 2.53            |
|------------------------|-----------------|
| Lot Dimensions         | 177x604x184x597 |
| School District        | 181             |
| Taxes                  | \$290           |
| Taxes with Assessments | \$290           |
| Tax Year               | 2025            |