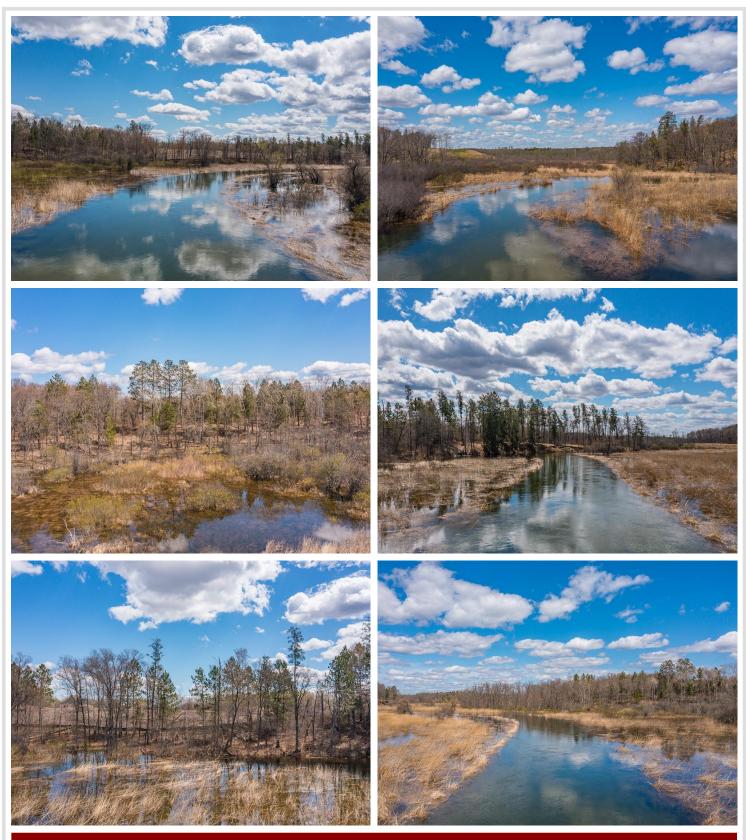

### **Description:**

Sanctuary Ridge is the Brainerd Lakes Area's newest neighborhood, and is officially open for business. Choose from 15 wooded lots, several with impressive views of the Gull River. You'll love the private location, nestled in the forest, yet minutes from the conveniences of Baxter. If outdoor recreation is what you're looking for, that's right out your back door. Also located just minutes from world class golf, fishing, fine dining, and everything else that comes with living in the Brainerd Lakes Area. Come take a look today and secure your spot in Sanctuary Ridge!