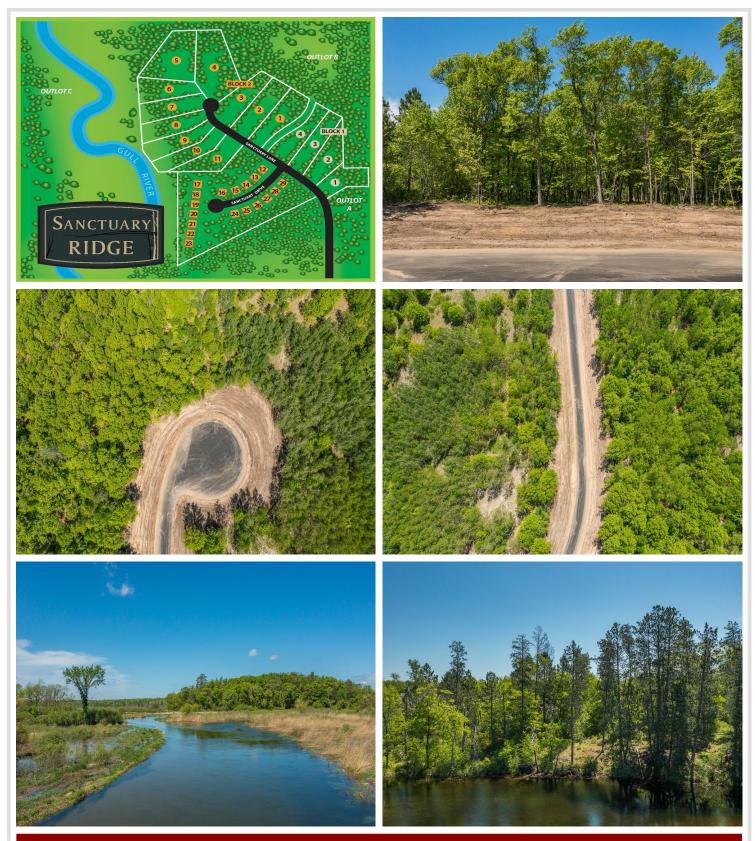

### **Description:**

Sanctuary Ridge is the Brainerd Lakes Area's newest neighborhood, and is officially open for business. Choose from 15 wooded lots, several with impressive views of the Gull River. You'll love the private location, nestled in the forest, yet minutes from the conveniences of Baxter. If outdoor recreation is what you're looking for, that's right out your back door. Also located just minutes from world class golf, fishing, fine dining, and everything else that comes with living in the Brainerd Lakes Area. Come take a look today and secure your spot in Sanctuary Ridge!