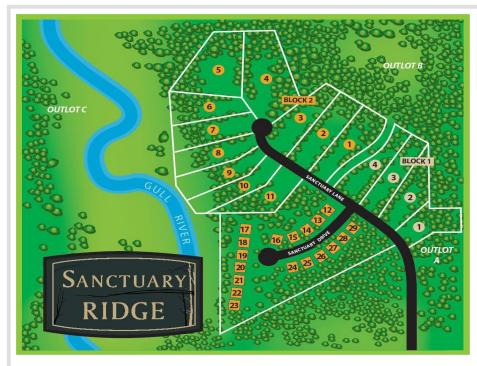

### **Description:**

Sanctuary Ridge is the Brainerd Lakes Area's newest neighborhood, and is officially open for business. Choose from 15 wooded lots, several with impressive views of the Gull River. You'll love the private location, nestled in the forest, yet minutes from the conveniences of Baxter. If outdoor recreation is what you're looking for, that's right out your back door. Also located just minutes from world class golf, fishing, fine dining, and everything else that comes with living in the Brainerd Lakes Area. Come take a look today and secure your spot in Sanctuary Ridge!

#### Additional Details:

| Lot Acres              | 1.93                       |
|------------------------|----------------------------|
| Lot Dimensions         | 111x58x443x185x120x189x431 |
| School District        | 181                        |
| Taxes                  | \$290                      |
| Taxes with Assessments | \$290                      |
| Tax Year               | 2025                       |