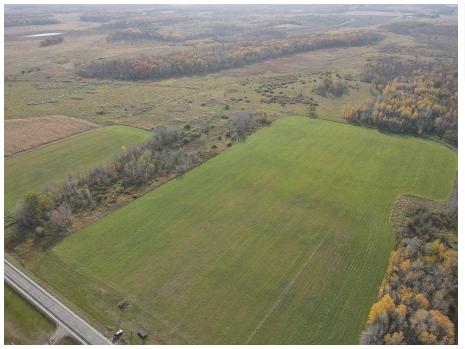

#### **Description:**

40 acres of vacant land with direct frontage on Minnesota State Highway 210.

23 of the 40 acres are income-producing tillable acres.

The property has two dwelling rights.

## **Driving Directions:**

Half-mile East of County Road 11 on the South side of Highway 210.

Listed By: HomeAvenue Inc

Affinity Real Estate Inc. participates in the Regional Multiple Listing Service of Minnesota, Inc Broker Reciprocity (sm) program, allowing us to display other broker's listings on our website. All properties are subject to prior sale, change or withdrawal.