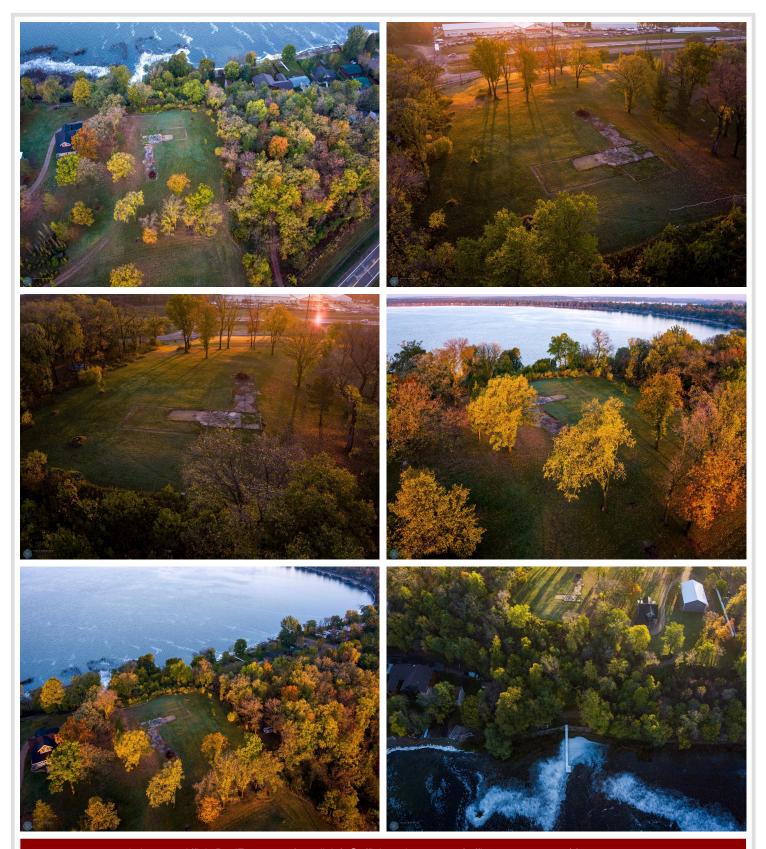

## **Description:**

Outstanding views and prime location! This 1.1 acre lot with 227 feet of shared water frontage is situated on a high spot on Lake Melissa and offers amazing sunset views. Build your dream home or your lake cabin, the choice is yours! Lot 2 is also for sale, can be purchased together for a total of 2.74 acres and half of the 227 square feet of lake frontage. Plat map attached for more details.

## **Additional Details:**

1.1 Lot Acres

Lot Dimensions 426 x 112

School District 22 Taxes \$1,238 Taxes with Assessments \$1,238 Tax Year 2024