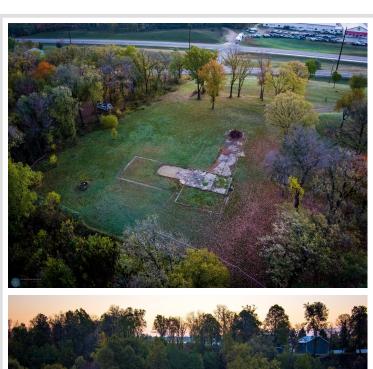

## **Description:**

Outstanding views and prime location! This 1.1 acre lot with 227 feet of shared water frontage is situated on a high spot on Lake Melissa and offers amazing sunset views. Build your dream home or your lake cabin, the choice is yours! Lot 2 is also for sale, can be purchased together for a total of 2.74 acres and half of the 227 square feet of lake frontage. Plat map attached for more details.

## **Additional Details:**

1.1 Lot Acres

Lot Dimensions 426 x 112

School District 22 Taxes \$1,238 Taxes with Assessments \$1,238 Tax Year 2024