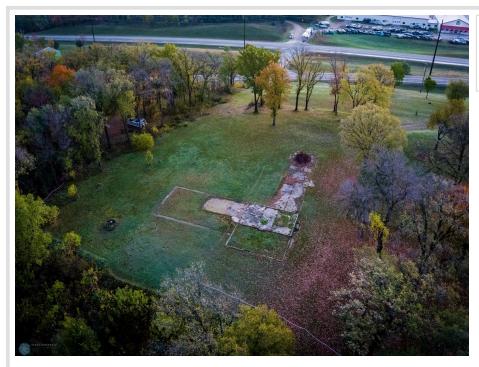

## **Description:**

Outstanding views and prime location! This 1.1 acre lot with 227 feet of shared water frontage is situated on a high spot on Lake Melissa and offers amazing sunset views. Build your dream home or your lake cabin, the choice is yours! Lot 2 is also for sale, can be purchased together for a total of 2.74 acres and half of the 227 square feet of lake frontage. Plat map attached for more details.

## **Additional Details:**

1.1 Lot Acres

Lot Dimensions 426 x 112

School District 22 Taxes \$1,238 Taxes with Assessments \$1,238 Tax Year 2024