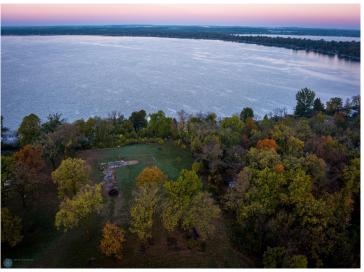

## **Description:**

Outstanding views and prime location! This 1.1 acre lot with 227 feet of shared water frontage is situated on a high spot on Lake Melissa and offers amazing sunset views. Build your dream home or your lake cabin, the choice is yours! Lot 2 is also for sale, can be purchased together for a total of 2.74 acres and half of the 227 square feet of lake frontage. Plat map attached for more details.

## **Additional Details:**

1.1 Lot Acres

Lot Dimensions 426 x 112

School District 22 Taxes \$1,238 Taxes with Assessments \$1,238 Tax Year 2024