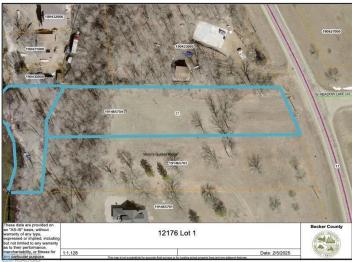

## **Description:**

Outstanding views and prime location! This 1.1 acre lot with 227 feet of shared water frontage is situated on a high spot on Lake Melissa and offers amazing sunset views. Build your dream home or your lake cabin, the choice is yours! Lot 2 is also for sale, can be purchased together for a total of 2.74 acres and half of the 227 square feet of lake frontage. Plat map attached for more details.

## **Additional Details:**

1.1 Lot Acres

Lot Dimensions 426 x 112

School District 22 Taxes \$1,238 Taxes with Assessments \$1,238 Tax Year 2024

## **Driving Directions:**

Turn west of Hwy 59 onto W Meadow Lake LN and then turn immediately left onto County Hwy 17 and the lot is to your immediate right. Easement allows you to use first driveway to your right to access property.