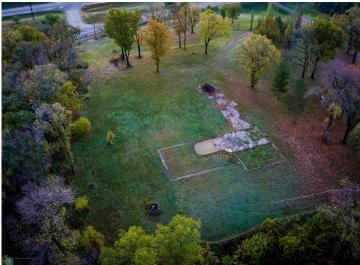

## **Description:**

Outstanding views and prime location! This 1.1 acre lot with 227 feet of shared water frontage is situated on a high spot on Lake Melissa and offers amazing sunset views. Build your dream home or your lake cabin, the choice is yours! Lot 2 is also for sale, can be purchased together for a total of 2.74 acres and half of the 227 square feet of lake frontage. Plat map attached for more details.

## **Additional Details:**

1.1 Lot Acres

Lot Dimensions 426 x 112

School District 22 Taxes \$1,238 Taxes with Assessments \$1,238 Tax Year 2024