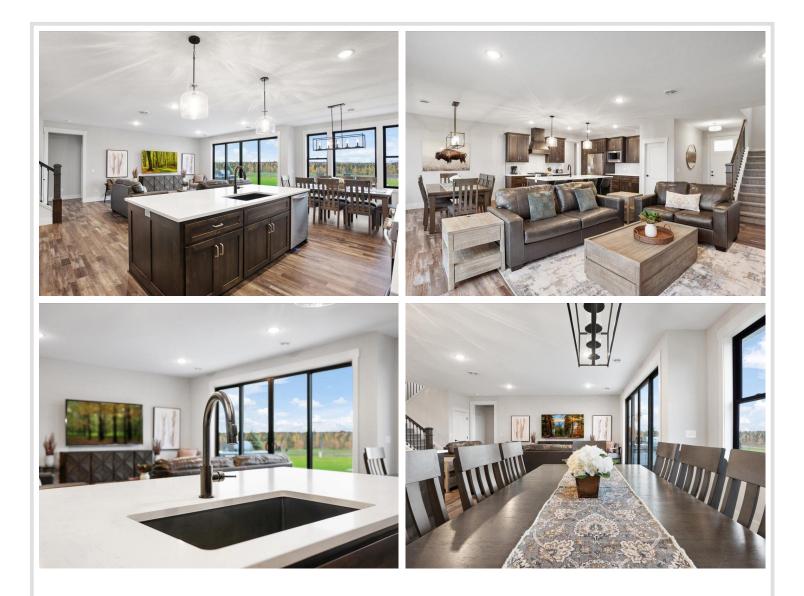

## **Description:**

Live on the Lehman at Craguns Resort! This recently finished home is fully furnished at the Craguns Development and you can make this your full-time residence or enter it into the Craguns Rental Program. If you've thought about doing a vacation rental, we just made it an easy decision for you with our \$60,000 rental guarantee! This home has been carefully designed so the main level includes very open spaces, and tons of windows offering scenic views. The main level also includes the primary suite, 2nd bedroom, 3/4 bathroom and laundry. The upper level includes 3 additional bedrooms and 3 more full bathrooms. Enjoy spending time on the patio and around the firepit or the front porch. This is your chance to own a home and be part of the Craguns Resort!