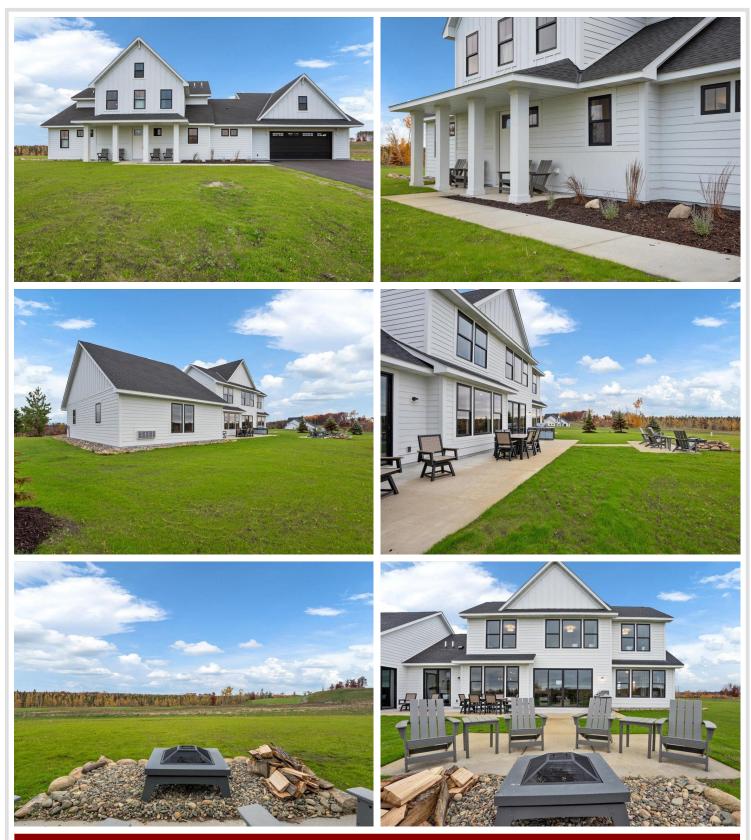

## **Description:**

Live on the Lehman at Craguns Resort! This recently finished home is fully furnished at the Craguns Development and you can make this your full-time residence or enter it into the Craguns Rental Program. If you've thought about doing a vacation rental, we just made it an easy decision for you with our \$60,000 rental guarantee! This home has been carefully designed so the main level includes very open spaces, and tons of windows offering scenic views. The main level also includes the primary suite, 2nd bedroom, 3/4 bathroom and laundry. The upper level includes 3 additional bedrooms and 3 more full bathrooms. Enjoy spending time on the patio and around the firepit or the front porch. This is your chance to own a home and be part of the Craguns Resort!

## Additional Details:

| Year Built             | 2024      |
|------------------------|-----------|
| Lot Acres              | 1.28      |
| Lot Dimensions         | Irregular |
| Garage Stalls          | 4         |
| School District        | 181       |
| Taxes                  | \$1,636   |
| Taxes with Assessments | \$1,636   |
| Tax Year               | 2024      |

## Driving Directions:

From Hwy 371 and Cty RD 77 (south end) go west on 77, right onto Tom Lehman Drive, left onto Royal Lytham Court to the second home under construction on the left, this is lot --. GPS may not know the address yet.