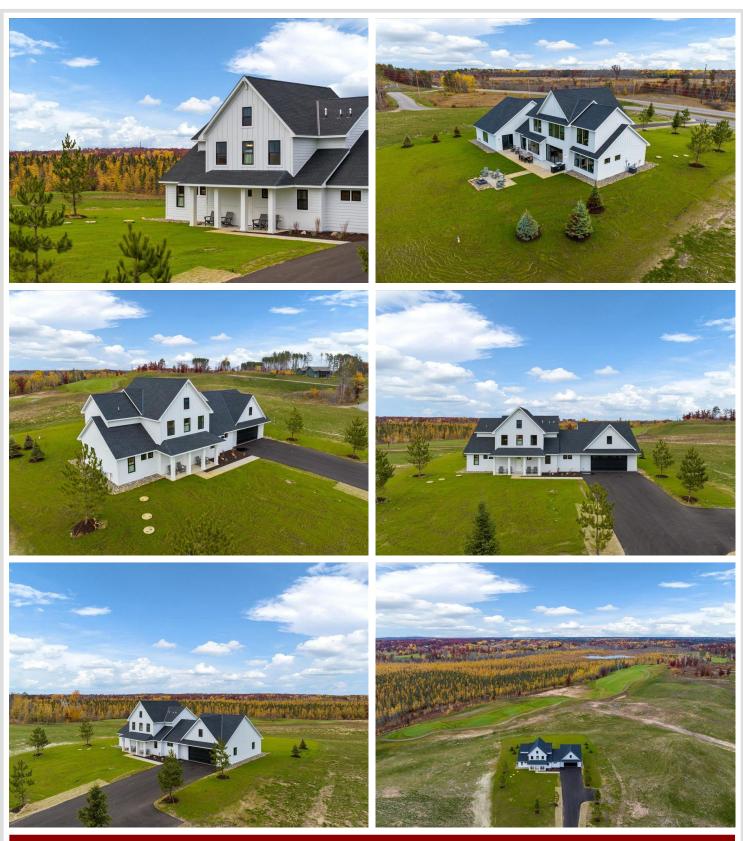

## **Description:**

Live on the Lehman at Craguns Resort! This recently finished home is fully furnished at the Craguns Development and you can make this your full-time residence or enter it into the Craguns Rental Program. If you've thought about doing a vacation rental, we just made it an easy decision for you with our \$60,000 rental guarantee! This home has been carefully designed so the main level includes very open spaces, and tons of windows offering scenic views. The main level also includes the primary suite, 2nd bedroom, 3/4 bathroom and laundry. The upper level includes 3 additional bedrooms and 3 more full bathrooms. Enjoy spending time on the patio and around the firepit or the front porch. This is your chance to own a home and be part of the Craguns Resort!