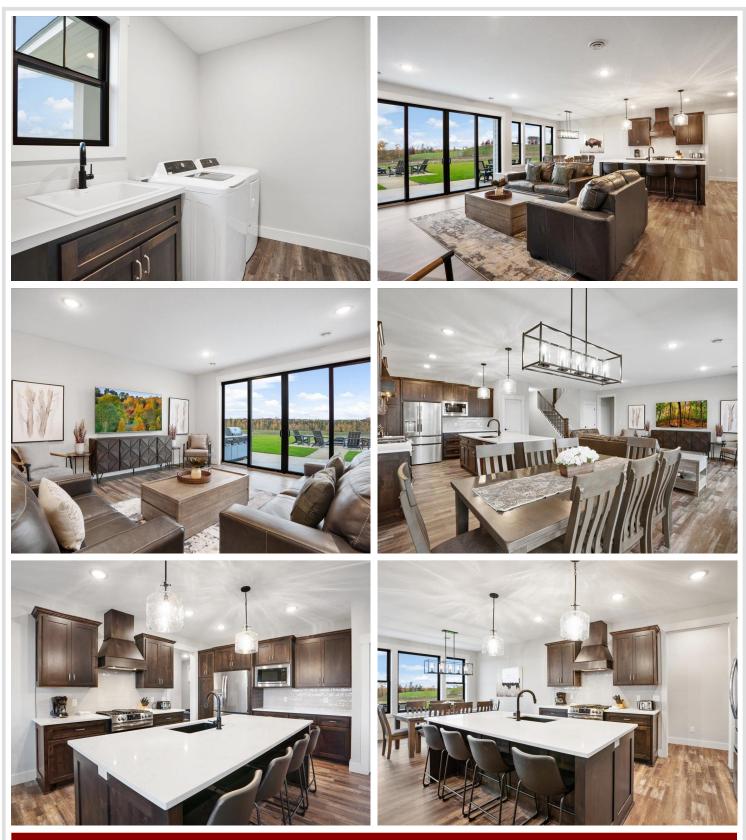

## **Description:**

Live on the Lehman at Craguns Resort! This recently finished home is fully furnished at the Craguns Development and you can make this your full-time residence or enter it into the Craguns Rental Program. If you've thought about doing a vacation rental, we just made it an easy decision for you with our \$60,000 rental guarantee! This home has been carefully designed so the main level includes very open spaces, and tons of windows offering scenic views. The main level also includes the primary suite, 2nd bedroom, 3/4 bathroom and laundry. The upper level includes 3 additional bedrooms and 3 more full bathrooms. Enjoy spending time on the patio and around the firepit or the front porch. This is your chance to own a home and be part of the Craguns Resort!