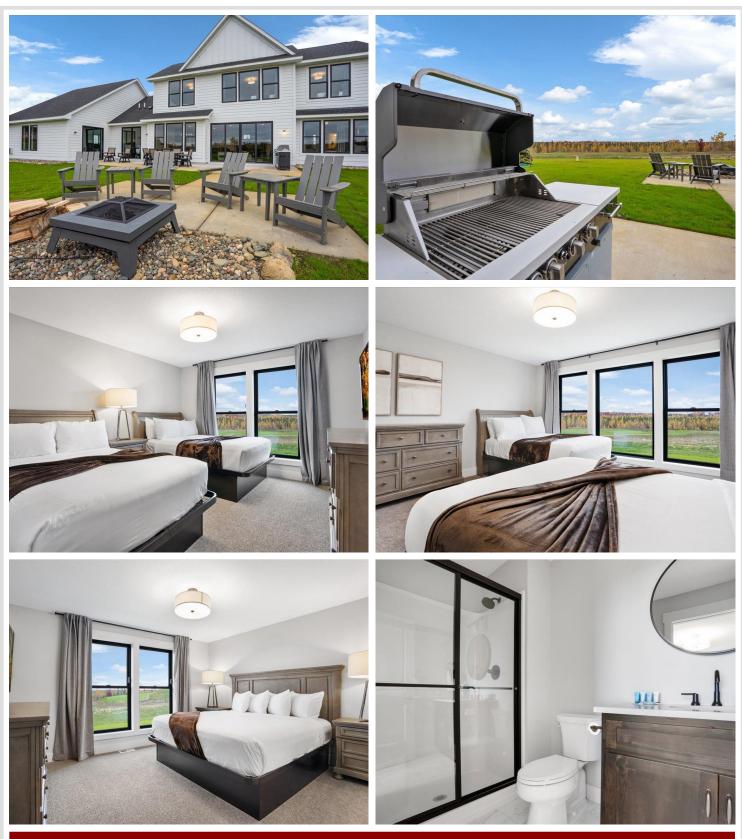

## **Description:**

Live on the Lehman at Craguns Resort! This recently finished home is fully furnished at the Craguns Development and you can make this your full-time residence or enter it into the Craguns Rental Program. If you've thought about doing a vacation rental, we just made it an easy decision for you with our \$60,000 rental guarantee! This home has been carefully designed so the main level includes very open spaces, and tons of windows offering scenic views. The main level also includes the primary suite, 2nd bedroom, 3/4 bathroom and laundry. The upper level includes 3 additional bedrooms and 3 more full bathrooms. Enjoy spending time on the patio and around the firepit or the front porch. This is your chance to own a home and be part of the Craguns Resort!