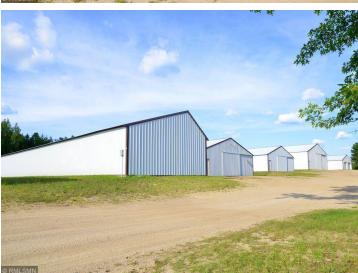

## **Description:**

Low risk, high reward! This is a GRAND investment opportunity that delivers consistent and immediate cash flow. Features SELF and BULK storage, operational in a passive and a limited hands on capacity. There are (3) self-storage buildings with 64 units covering 15,000+ square feet. Unit sizes offered are 10x12's, 12x22's, 12x24's, 16x24's and 20x40's. All of which have been at capacity for 20 years. Additionally, there are (4) BULK storage buildings that span a whopping 32,000+ square feet and are capable of storing up to 170 units. Whether the economy is up, down or flat, the storage model has proven to be one of the most consistent performers throughout the commercial sector. A no-brainer ideally located in the heart of the lakes area.