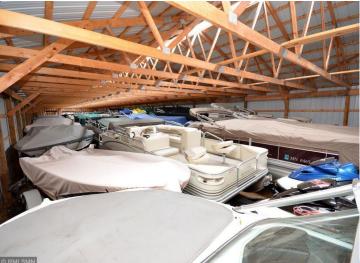

## **Description:**

Low risk, high reward! This is a GRAND investment opportunity that delivers consistent and immediate cash flow. Features SELF and BULK storage, operational in a passive and a limited hands on capacity. There are (3) self-storage buildings with 64 units covering 15,000+ square feet. Unit sizes offered are 10x12's, 12x22's, 12x24's, 16x24's and 20x40's. All of which have been at capacity for 20 years. Additionally, there are (4) BULK storage buildings that span a whopping 32,000+ square feet and are capable of storing up to 170 units. Whether the economy is up, down or flat, the storage model has proven to be one of the most consistent performers throughout the commercial sector. A no-brainer ideally located in the heart of the lakes area.