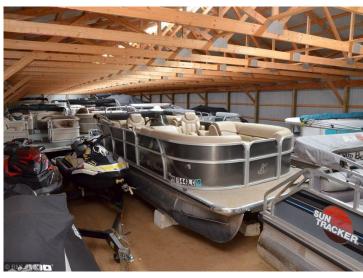

## **Description:**

Low risk, high reward! This is a GRAND investment opportunity that delivers consistent and immediate cash flow. Features SELF and BULK storage, operational in a passive and a limited hands on capacity. There are (3) self-storage buildings with 64 units covering 15,000+ square feet. Unit sizes offered are 10x12's, 12x22's, 12x24's, 16x24's and 20x40's. All of which have been at capacity for 20 years. Additionally, there are (4) BULK storage buildings that span a whopping 32,000+ square feet and are capable of storing up to 170 units. Whether the economy is up, down or flat, the storage model has proven to be one of the most consistent performers throughout the commercial sector. A no-brainer ideally located in the heart of the lakes area.