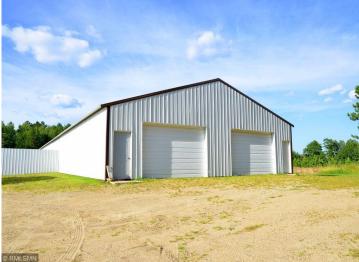

## **Description:**

Low risk, high reward! This is a GRAND investment opportunity that delivers consistent and immediate cash flow. Features SELF and BULK storage, operational in a passive and a limited hands on capacity. There are (3) self-storage buildings with 64 units covering 15,000+ square feet. Unit sizes offered are 10x12's, 12x22's, 12x24's, 16x24's and 20x40's. All of which have been at capacity for 20 years. Additionally, there are (4) BULK storage buildings that span a whopping 32,000+ square feet and are capable of storing up to 170 units. Whether the economy is up, down or flat, the storage model has proven to be one of the most consistent performers throughout the commercial sector. A no-brainer ideally located in the heart of the lakes area.