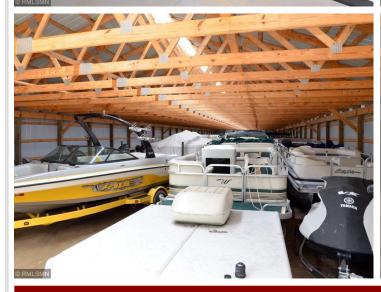

## **Description:**

Low risk, high reward! This is a GRAND investment opportunity that delivers consistent and immediate cash flow. Features SELF and BULK storage, operational in a passive and a limited hands on capacity. There are (3) self-storage buildings with 64 units covering 15,000+ square feet. Unit sizes offered are 10x12's, 12x22's, 12x24's, 16x24's and 20x40's. All of which have been at capacity for 20 years. Additionally, there are (4) BULK storage buildings that span a whopping 32,000+ square feet and are capable of storing up to 170 units. Whether the economy is up, down or flat, the storage model has proven to be one of the most consistent performers throughout the commercial sector. A no-brainer ideally located in the heart of the lakes area.