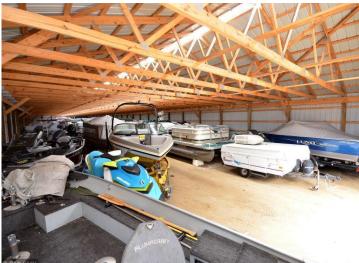

## **Description:**

Low risk, high reward! This is a GRAND investment opportunity that delivers consistent and immediate cash flow. Features SELF and BULK storage, operational in a passive and a limited hands on capacity. There are (3) self-storage buildings with 64 units covering 15,000+ square feet. Unit sizes offered are 10x12's, 12x22's, 12x24's, 16x24's and 20x40's. All of which have been at capacity for 20 years. Additionally, there are (4) BULK storage buildings that span a whopping 32,000+ square feet and are capable of storing up to 170 units. Whether the economy is up, down or flat, the storage model has proven to be one of the most consistent performers throughout the commercial sector. A no-brainer ideally located in the heart of the lakes area.