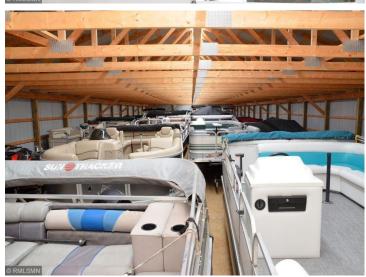

## **Description:**

Low risk, high reward! This is a GRAND investment opportunity that delivers consistent and immediate cash flow. Features SELF and BULK storage, operational in a passive and a limited hands on capacity. There are (3) self-storage buildings with 64 units covering 15,000+ square feet. Unit sizes offered are 10x12's, 12x22's, 12x24's, 16x24's and 20x40's. All of which have been at capacity for 20 years. Additionally, there are (4) BULK storage buildings that span a whopping 32,000+ square feet and are capable of storing up to 170 units. Whether the economy is up, down or flat, the storage model has proven to be one of the most consistent performers throughout the commercial sector. A no-brainer ideally located in the heart of the lakes area.