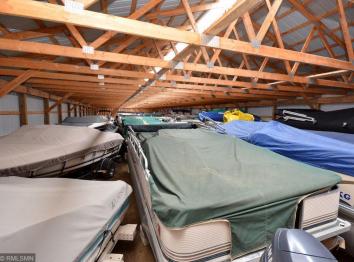

## **Description:**

Low risk, high reward! This is a GRAND investment opportunity that delivers consistent and immediate cash flow. Features SELF and BULK storage, operational in a passive and a limited hands on capacity. There are (3) self-storage buildings with 64 units covering 15,000+ square feet. Unit sizes offered are 10x12's, 12x22's, 12x24's, 16x24's and 20x40's. All of which have been at capacity for 20 years. Additionally, there are (4) BULK storage buildings that span a whopping 32,000+ square feet and are capable of storing up to 170 units. Whether the economy is up, down or flat, the storage model has proven to be one of the most consistent performers throughout the commercial sector. A no-brainer ideally located in the heart of the lakes area.