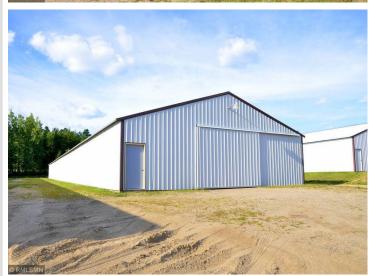

## **Description:**

Low risk, high reward! This is a GRAND investment opportunity that delivers consistent and immediate cash flow. Features SELF and BULK storage, operational in a passive and a limited hands on capacity. There are (3) self-storage buildings with 64 units covering 15,000+ square feet. Unit sizes offered are 10x12's, 12x22's, 12x24's, 16x24's and 20x40's. All of which have been at capacity for 20 years. Additionally, there are (4) BULK storage buildings that span a whopping 32,000+ square feet and are capable of storing up to 170 units. Whether the economy is up, down or flat, the storage model has proven to be one of the most consistent performers throughout the commercial sector. A no-brainer ideally located in the heart of the lakes area.