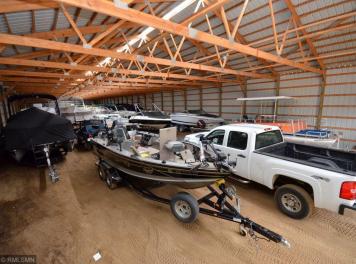

## **Description:**

Low risk, high reward! This is a GRAND investment opportunity that delivers consistent and immediate cash flow. Features SELF and BULK storage, operational in a passive and a limited hands on capacity. There are (3) self-storage buildings with 64 units covering 15,000+ square feet. Unit sizes offered are 10x12's, 12x22's, 12x24's, 16x24's and 20x40's. All of which have been at capacity for 20 years. Additionally, there are (4) BULK storage buildings that span a whopping 32,000+ square feet and are capable of storing up to 170 units. Whether the economy is up, down or flat, the storage model has proven to be one of the most consistent performers throughout the commercial sector. A no-brainer ideally located in the heart of the lakes area.