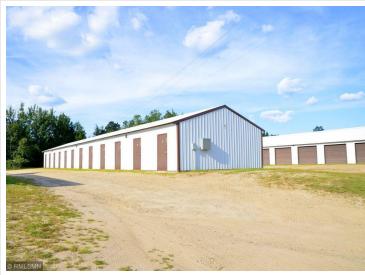

## **Description:**

Low risk, high reward! This is a GRAND investment opportunity that delivers consistent and immediate cash flow. Features SELF and BULK storage, operational in a passive and a limited hands on capacity. There are (3) self-storage buildings with 64 units covering 15,000+ square feet. Unit sizes offered are 10x12's, 12x22's, 12x24's, 16x24's and 20x40's. All of which have been at capacity for 20 years. Additionally, there are (4) BULK storage buildings that span a whopping 32,000+ square feet and are capable of storing up to 170 units. Whether the economy is up, down or flat, the storage model has proven to be one of the most consistent performers throughout the commercial sector. A no-brainer ideally located in the heart of the lakes area.