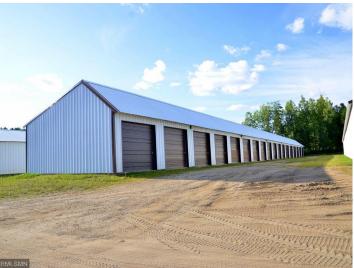

## **Description:**

Low risk, high reward! This is a GRAND investment opportunity that delivers consistent and immediate cash flow. Features SELF and BULK storage, operational in a passive and a limited hands on capacity. There are (3) self-storage buildings with 64 units covering 15,000+ square feet. Unit sizes offered are 10x12's, 12x22's, 12x24's, 16x24's and 20x40's. All of which have been at capacity for 20 years. Additionally, there are (4) BULK storage buildings that span a whopping 32,000+ square feet and are capable of storing up to 170 units. Whether the economy is up, down or flat, the storage model has proven to be one of the most consistent performers throughout the commercial sector. A no-brainer ideally located in the heart of the lakes area.