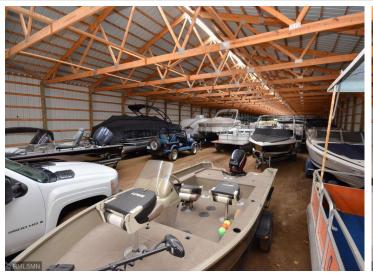

## **Description:**

Low risk, high reward! This is a GRAND investment opportunity that delivers consistent and immediate cash flow. Features SELF and BULK storage, operational in a passive and a limited hands on capacity. There are (3) self-storage buildings with 64 units covering 15,000+ square feet. Unit sizes offered are 10x12's, 12x22's, 12x24's, 16x24's and 20x40's. All of which have been at capacity for 20 years. Additionally, there are (4) BULK storage buildings that span a whopping 32,000+ square feet and are capable of storing up to 170 units. Whether the economy is up, down or flat, the storage model has proven to be one of the most consistent performers throughout the commercial sector. A no-brainer ideally located in the heart of the lakes area.