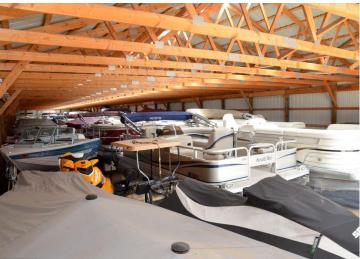

## **Description:**

Low risk, high reward! This is a GRAND investment opportunity that delivers consistent and immediate cash flow. Features SELF and BULK storage, operational in a passive and a limited hands on capacity. There are (3) self-storage buildings with 64 units covering 15,000+ square feet. Unit sizes offered are 10x12's, 12x22's, 12x24's, 16x24's and 20x40's. All of which have been at capacity for 20 years. Additionally, there are (4) BULK storage buildings that span a whopping 32,000+ square feet and are capable of storing up to 170 units. Whether the economy is up, down or flat, the storage model has proven to be one of the most consistent performers throughout the commercial sector. A no-brainer ideally located in the heart of the lakes area.