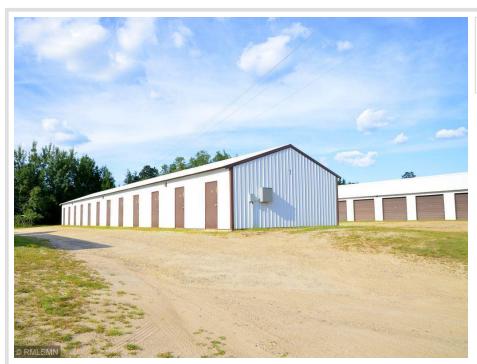

## **Description:**

Low risk, high reward! This is a GRAND investment opportunity that delivers consistent and immediate cash flow. Features SELF and BULK storage, operational in a passive and a limited hands on capacity. There are (3) self-storage buildings with 64 units covering 15,000+ square feet. Unit sizes offered are 10x12's, 12x22's, 12x24's, 16x24's and 20x40's. All of which have been at capacity for 20 years. Additionally, there are (4) BULK storage buildings that span a whopping 32,000+ square feet and are capable of storing up to 170 units. Whether the economy is up, down or flat, the storage model has proven to be one of the most consistent performers throughout the commercial sector. A no-brainer ideally located in the heart of the lakes area.