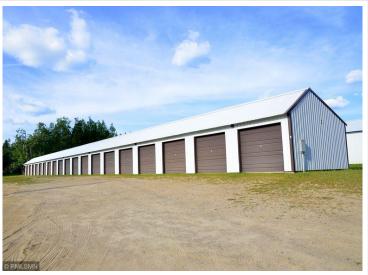

## **Description:**

Low risk, high reward! This is a GRAND investment opportunity that delivers consistent and immediate cash flow. Features SELF and BULK storage, operational in a passive and a limited hands on capacity. There are (3) self-storage buildings with 64 units covering 15,000+ square feet. Unit sizes offered are 10x12's, 12x22's, 12x24's, 16x24's and 20x40's. All of which have been at capacity for 20 years. Additionally, there are (4) BULK storage buildings that span a whopping 32,000+ square feet and are capable of storing up to 170 units. Whether the economy is up, down or flat, the storage model has proven to be one of the most consistent performers throughout the commercial sector. A no-brainer ideally located in the heart of the lakes area.