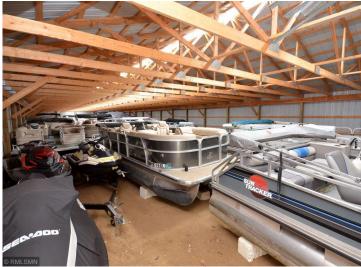

## **Description:**

Low risk, high reward! This is a GRAND investment opportunity that delivers consistent and immediate cash flow. Features SELF and BULK storage, operational in a passive and a limited hands on capacity. There are (3) self-storage buildings with 64 units covering 15,000+ square feet. Unit sizes offered are 10x12's, 12x22's, 12x24's, 16x24's and 20x40's. All of which have been at capacity for 20 years. Additionally, there are (4) BULK storage buildings that span a whopping 32,000+ square feet and are capable of storing up to 170 units. Whether the economy is up, down or flat, the storage model has proven to be one of the most consistent performers throughout the commercial sector. A no-brainer ideally located in the heart of the lakes area.