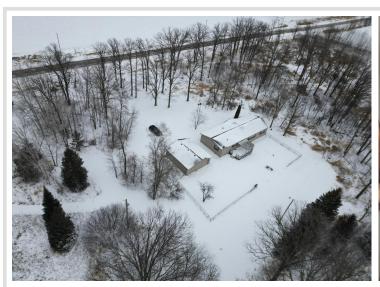

## **Description:**

Located just southwest of Sebeka, do not miss out on this 3-bedroom, 2-bath year-round home on a beautiful wooded 8-acre lot. Schedule a showing today! This property is lender-owned and being sold "as is".

## **Additional Details:**

Year Built 2004 Lot Acres 8

Lot Dimensions 1056x330

Garage Stalls 2
School District 820
Taxes \$1,504
Taxes with Assessments \$1,584
Tax Year 2024