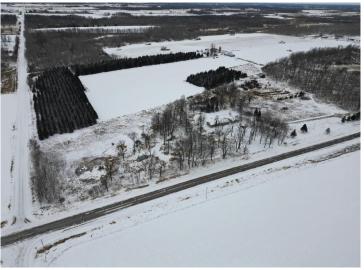

## **Description:**

Located just southwest of Sebeka, do not miss out on this 3-bedroom, 2-bath year-round home on a beautiful wooded 8-acre lot. Schedule a showing today! This property is lender-owned and being sold "as is".

## **Additional Details:**

Year Built 2004 Lot Acres 8

Lot Dimensions 1056x330

Garage Stalls 2
School District 820
Taxes \$1,504
Taxes with Assessments \$1,584
Tax Year 2024