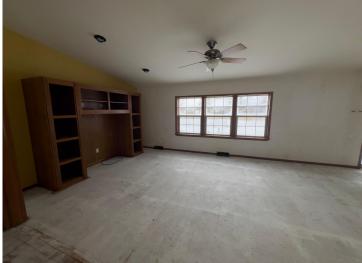

## **Description:**

Located just southwest of Sebeka, do not miss out on this 3-bedroom, 2-bath year-round home on a beautiful wooded 8-acre lot. Schedule a showing today! This property is lender-owned and being sold "as is".

## **Additional Details:**

Year Built 2004 Lot Acres 8

Lot Dimensions 1056x330

Garage Stalls 2
School District 820
Taxes \$1,504
Taxes with Assessments \$1,584
Tax Year 2024