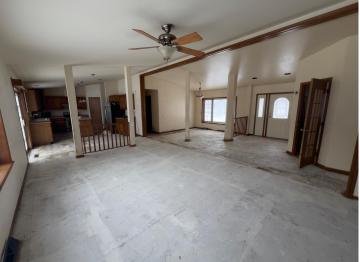

MLS 6657428 Residential

\$110,000

1,768 sq ft 3 bedrooms 2 baths

63884 County Highway 68 Wadena MN 56482

Status: Pending

## **Description:**

Located just southwest of Sebeka, do not miss out on this 3-bedroom, 2-bath year-round home on a beautiful wooded 8-acre lot. Schedule a showing today! This property is lender-owned and being sold "as is".