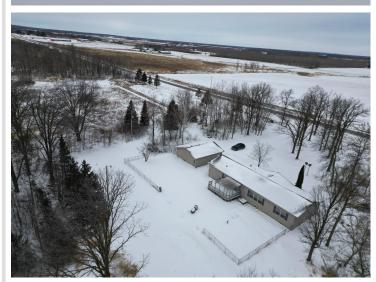

## **Description:**

Located just southwest of Sebeka, do not miss out on this 3-bedroom, 2-bath year-round home on a beautiful wooded 8-acre lot. Schedule a showing today! This property is lender-owned and being sold "as is".

## **Additional Details:**

Year Built 2004 Lot Acres 8

Lot Dimensions 1056x330

Garage Stalls 2
School District 820
Taxes \$1,504
Taxes with Assessments \$1,584
Tax Year 2024

## **Additional Features:**

Basement: None Fuel: Propane Garage: 2 Heat: Forced Air Sewer: Mound Septic, Private Sewer Water: Drilled, Well Air Conditioning: Central Air