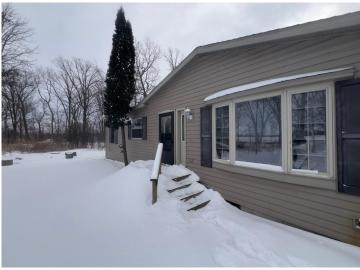

## **Description:**

Located just southwest of Sebeka, do not miss out on this 3-bedroom, 2-bath year-round home on a beautiful wooded 8-acre lot. Schedule a showing today! This property is lender-owned and being sold "as is".

## **Additional Details:**

Year Built 2004 Lot Acres 8

Lot Dimensions 1056x330

Garage Stalls 2
School District 820
Taxes \$1,504
Taxes with Assessments \$1,584
Tax Year 2024