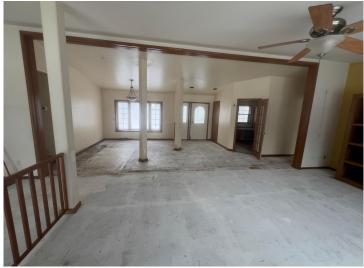

MLS 6657428 Residential

\$110,000

1,768 sq ft 3 bedrooms 2 baths

63884 County Highway 68 Wadena MN 56482

Status: Pending

## **Description:**

Located just southwest of Sebeka, do not miss out on this 3-bedroom, 2-bath year-round home on a beautiful wooded 8-acre lot. Schedule a showing today! This property is lender-owned and being sold "as is".