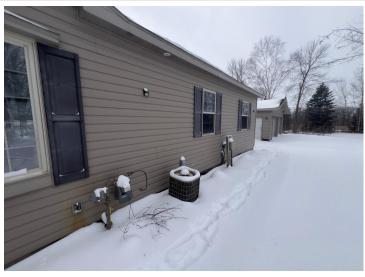

## **Additional Details:**

Year Built 2004 Lot Acres 8

Lot Dimensions 1056x330

Garage Stalls 2
School District 820
Taxes \$1,504
Taxes with Assessments \$1,584
Tax Year 2024

## **Additional Features:**

Basement: None Fuel: Propane Garage: 2 Heat: Forced Air Sewer: Mound Septic, Private Sewer Water: Drilled, Well Air Conditioning: Central Air