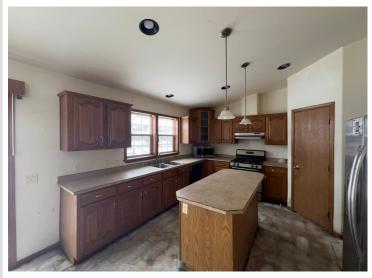

MLS 6657428 Residential

\$110,000

1,768 sq ft 3 bedrooms 2 baths

63884 County Highway 68 Wadena MN 56482

Status: Pending

## **Description:**

Located just southwest of Sebeka, do not miss out on this 3-bedroom, 2-bath year-round home on a beautiful wooded 8-acre lot. Schedule a showing today! This property is lender-owned and being sold "as is".