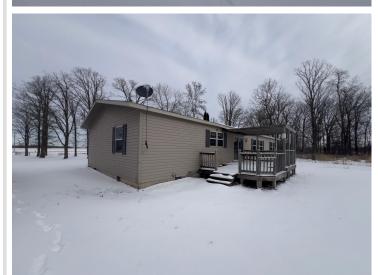

## **Description:**

Located just southwest of Sebeka, do not miss out on this 3-bedroom, 2-bath year-round home on a beautiful wooded 8-acre lot. Schedule a showing today! This property is lender-owned and being sold "as is".

## **Additional Details:**

Year Built 2004 Lot Acres 8

Lot Dimensions 1056x330

Garage Stalls 2
School District 820
Taxes \$1,504
Taxes with Assessments \$1,584
Tax Year 2024