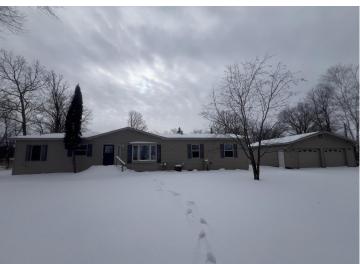

MLS 6657428 Residential

\$110,000

1,768 sq ft 3 bedrooms 2 baths

63884 County Highway 68 Wadena MN 56482

Status: Pending

## **Description:**

Located just southwest of Sebeka, do not miss out on this 3-bedroom, 2-bath year-round home on a beautiful wooded 8-acre lot. Schedule a showing today! This property is lender-owned and being sold "as is".

## **Additional Details:**

Year Built 2004 Lot Acres 8

Lot Dimensions 1056x330

Garage Stalls 2
School District 820
Taxes \$1,504
Taxes with Assessments \$1,584
Tax Year 2024