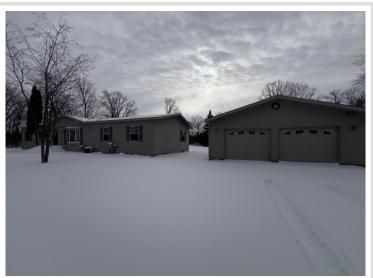

MLS 6657428 Residential

\$110,000

1,768 sq ft 3 bedrooms 2 baths

63884 County Highway 68 Wadena MN 56482

Status: Pending

## **Description:**

Located just southwest of Sebeka, do not miss out on this 3-bedroom, 2-bath year-round home on a beautiful wooded 8-acre lot. Schedule a showing today! This property is lender-owned and being sold "as is".

## **Additional Details:**

Year Built 2004 Lot Acres 8

Lot Dimensions 1056x330

Garage Stalls 2
School District 820
Taxes \$1,504
Taxes with Assessments \$1,584
Tax Year 2024