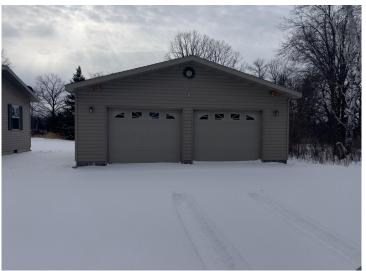

## **Additional Details:**

Year Built 2004 Lot Acres 8

Lot Dimensions 1056x330

Garage Stalls 2
School District 820
Taxes \$1,504
Taxes with Assessments \$1,584
Tax Year 2024

## **Additional Features:**

Basement: None Fuel: Propane Garage: 2 Heat: Forced Air Sewer: Mound Septic, Private Sewer Water: Drilled, Well Air Conditioning: Central Air