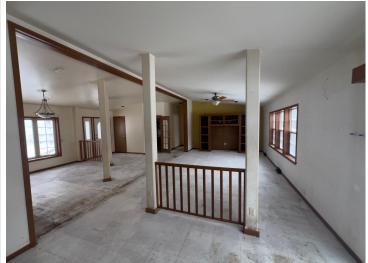

MLS 6657428 Residential

\$110,000

1,768 sq ft 3 bedrooms 2 baths

63884 County Highway 68 Wadena MN 56482

Status: Pending

## **Description:**

Located just southwest of Sebeka, do not miss out on this 3-bedroom, 2-bath year-round home on a beautiful wooded 8-acre lot. Schedule a showing today! This property is lender-owned and being sold "as is".