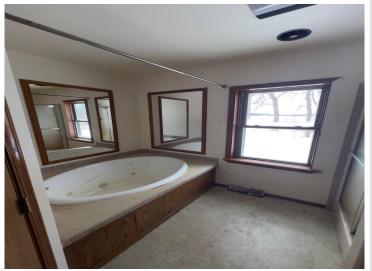

## **Description:**

Located just southwest of Sebeka, do not miss out on this 3-bedroom, 2-bath year-round home on a beautiful wooded 8-acre lot. Schedule a showing today! This property is lender-owned and being sold "as is".

## **Additional Details:**

Year Built 2004 Lot Acres 8

Lot Dimensions 1056x330

Garage Stalls 2
School District 820
Taxes \$1,504
Taxes with Assessments \$1,584
Tax Year 2024