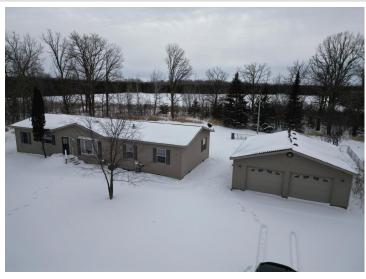

MLS 6657428 Residential

\$110,000

1,768 sq ft 3 bedrooms 2 baths

63884 County Highway 68 Wadena MN 56482

Status: Pending

## **Description:**

Located just southwest of Sebeka, do not miss out on this 3-bedroom, 2-bath year-round home on a beautiful wooded 8-acre lot. Schedule a showing today! This property is lender-owned and being sold "as is".

## **Additional Details:**

Year Built 2004 Lot Acres 8

Lot Dimensions 1056x330

Garage Stalls 2
School District 820
Taxes \$1,504
Taxes with Assessments \$1,584
Tax Year 2024