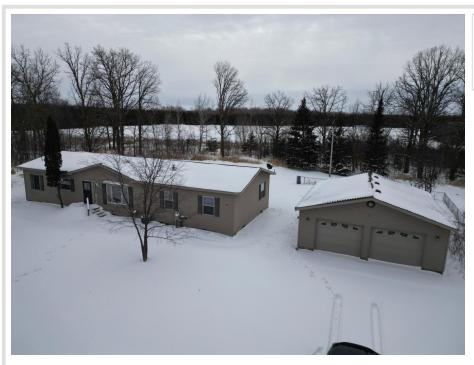

MLS 6657428 Residential

\$110,000

1,768 sq ft 3 bedrooms 2 baths

63884 County Highway 68 Wadena MN 56482

Status: Pending

## **Description:**

Located just southwest of Sebeka, do not miss out on this 3-bedroom, 2-bath year-round home on a beautiful wooded 8-acre lot. Schedule a showing today! This property is lender-owned and being sold "as is".

## **Additional Details:**

Year Built 2004 Lot Acres 8

Lot Dimensions 1056x330

Garage Stalls 2
School District 820
Taxes \$1,504
Taxes with Assessments \$1,584
Tax Year 2024