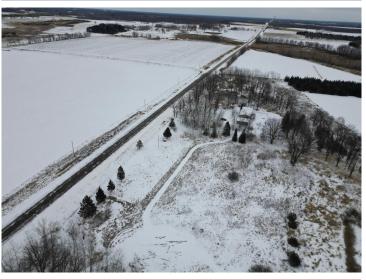

## **Description:**

Located just southwest of Sebeka, do not miss out on this 3-bedroom, 2-bath year-round home on a beautiful wooded 8-acre lot. Schedule a showing today! This property is lender-owned and being sold "as is".

## **Additional Details:**

Year Built 2004 Lot Acres 8

Lot Dimensions 1056x330

Garage Stalls 2
School District 820
Taxes \$1,504
Taxes with Assessments \$1,584
Tax Year 2024

## **Driving Directions:**

From Wadena, go N on St. Hwy 71 for 9 miles, go W on Wadena County Rd. 9 for 3 miles, property on left at sign.

Listed By: Wolff & Simon Real Estate

Affinity Real Estate Inc. participates in the Regional Multiple Listing Service of Minnesota, Inc Broker Reciprocity (sm) program, allowing us to display other broker's listings on our website. All properties are subject to prior sale, change or withdrawal.