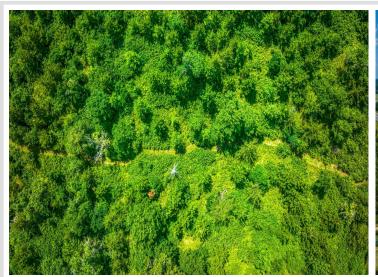

## **Description:**

5 buildable parcels totaling 13 acres in a great location north of Bemidji on Cardinal Rd. Heavily wooded. Four 2-acre lots and one 5-acre lot. Paved road frontage.

## **Additional Details:**

Lot Acres 13

Lot Dimensions 480x1150

School District 31
Taxes \$250

Taxes with Assessments (unreported)

Tax Year 2024