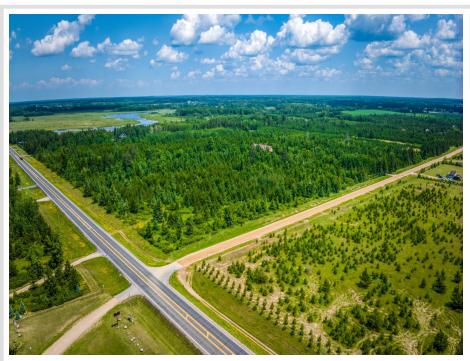

## **Description:**

5 buildable parcels totaling 13 acres in a great location north of Bemidji on Cardinal Rd. Heavily wooded. Four 2-acre lots and one 5-acre lot. Paved road frontage.

## **Driving Directions:**

West on Hwy 2, right on Cardinal Rd NW. Lots on corner of Cartway Rd & Cardinal Rd.

Listed By: Century 21 Dickinson

Affinity Real Estate Inc. participates in the Regional Multiple Listing Service of Minnesota, Inc Broker Reciprocity (sm) program, allowing us to display other broker's listings on our website. All properties are subject to prior sale, change or withdrawal.