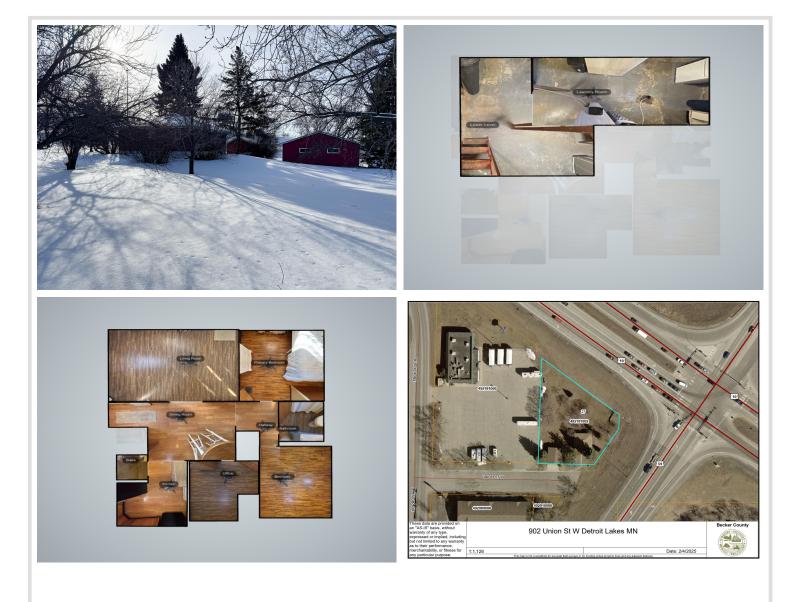

# **Description:**

Commercial Opportunity or Residential Living, take your pick!! This charming 3-bedroom, 1-bathroom rambler sits on an impressive half-acre lot, offering many possibilities. Enjoy the beauty of hardwood floors and the comfort of an updated natural gas forced-air furnace in January of 2023. Plus, the house was recently shingled in October 2022! The detached 1-stall garage and the additional detached 2-stall garage, provide ample storage or workspace. Whether you're looking for a cozy home or a commercial space, this property delivers! Don't miss out on this incredible opportunity!

### Additional Details:

| Year Built             | 1962      |
|------------------------|-----------|
| Lot Acres              | 0.54      |
| Lot Dimensions         | Irregukar |
| Garage Stalls          | 3         |
| School District        | 22        |
| Taxes                  | \$2,234   |
| Taxes with Assessments | \$2,314   |
| Tax Year               | 2025      |