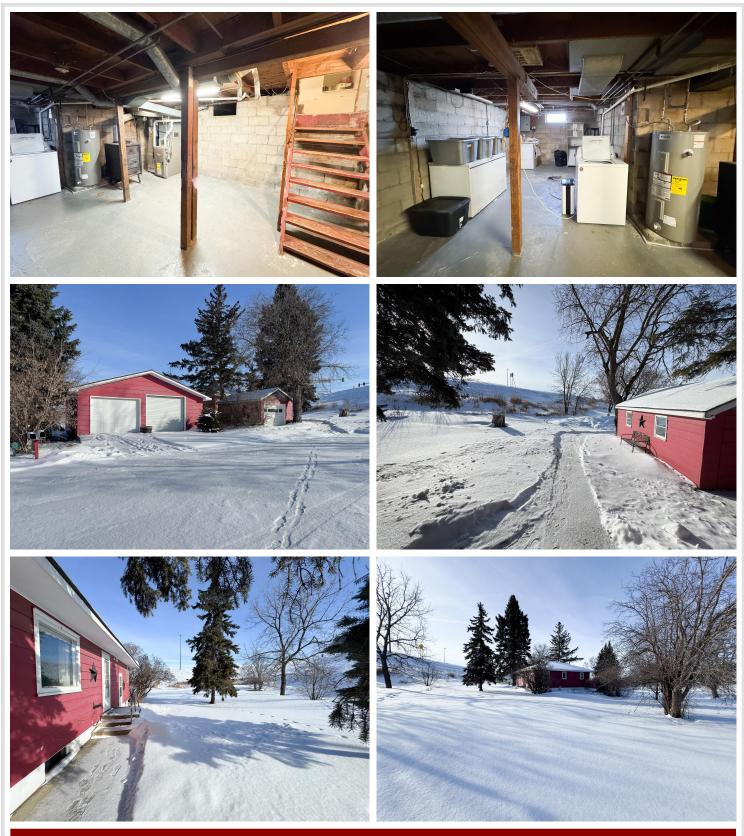

# **Description:**

Commercial Opportunity or Residential Living, take your pick!! This charming 3-bedroom, 1-bathroom rambler sits on an impressive half-acre lot, offering many possibilities. Enjoy the beauty of hardwood floors and the comfort of an updated natural gas forced-air furnace in January of 2023. Plus, the house was recently shingled in October 2022! The detached 1-stall garage and the additional detached 2-stall garage, provide ample storage or workspace. Whether you're looking for a cozy home or a commercial space, this property delivers! Don't miss out on this incredible opportunity!