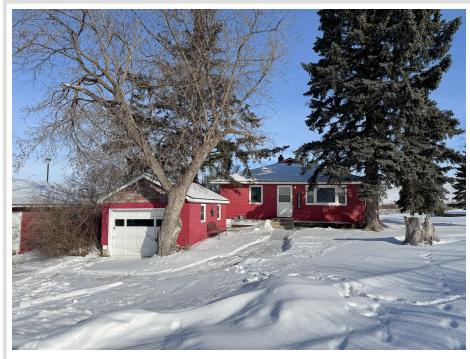

# **Description:**

Commercial Opportunity or Residential Living, take your pick!! This charming 3-bedroom, 1-bathroom rambler sits on an impressive half-acre lot, offering many possibilities. Enjoy the beauty of hardwood floors and the comfort of an updated natural gas forced-air furnace in January of 2023. Plus, the house was recently shingled in October 2022! The detached 1-stall garage and the additional detached 2-stall garage, provide ample storage or workspace. Whether you're looking for a cozy home or a commercial space, this property delivers! Don't miss out on this incredible opportunity!

### Additional Details:

| Year Built             | 1962      |
|------------------------|-----------|
| Lot Acres              | 0.54      |
| Lot Dimensions         | Irregukar |
| Garage Stalls          | 3         |
| School District        | 22        |
| Taxes                  | \$2,234   |
| Taxes with Assessments | \$2,314   |
| Tax Year               | 2025      |