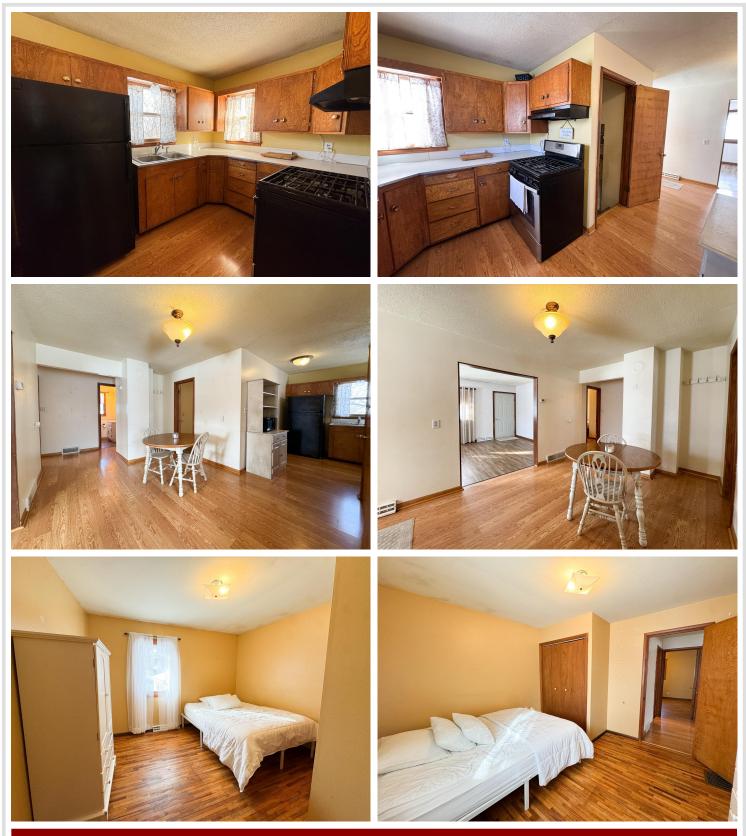

# **Description:**

Commercial Opportunity or Residential Living, take your pick!! This charming 3-bedroom, 1-bathroom rambler sits on an impressive half-acre lot, offering many possibilities. Enjoy the beauty of hardwood floors and the comfort of an updated natural gas forced-air furnace in January of 2023. Plus, the house was recently shingled in October 2022! The detached 1-stall garage and the additional detached 2-stall garage, provide ample storage or workspace. Whether you're looking for a cozy home or a commercial space, this property delivers! Don't miss out on this incredible opportunity!