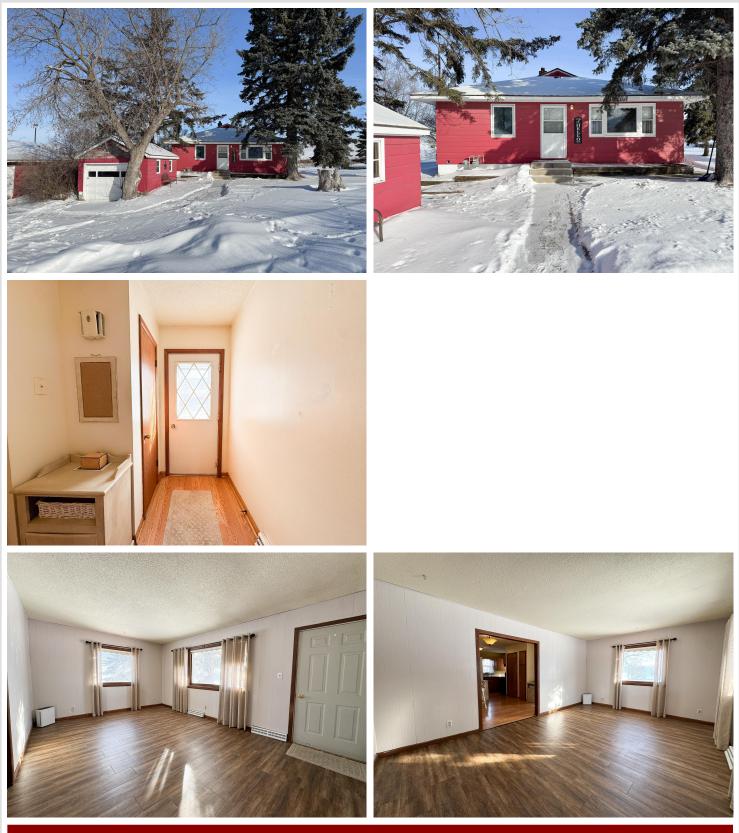

# **Description:**

Commercial Opportunity or Residential Living, take your pick!! This charming 3-bedroom, 1-bathroom rambler sits on an impressive half-acre lot, offering many possibilities. Enjoy the beauty of hardwood floors and the comfort of an updated natural gas forced-air furnace in January of 2023. Plus, the house was recently shingled in October 2022! The detached 1-stall garage and the additional detached 2-stall garage, provide ample storage or workspace. Whether you're looking for a cozy home or a commercial space, this property delivers! Don't miss out on this incredible opportunity!