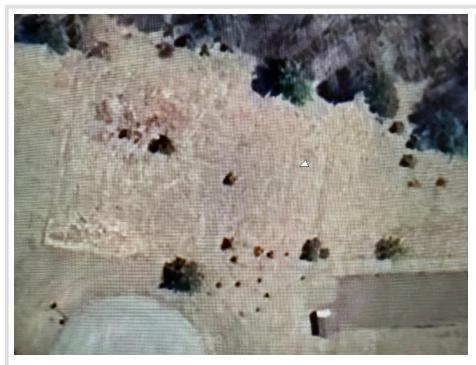

MLS 6657580 Land

\$20,000

1.04 Acres Subdivided

**TBD Open Meadows Court** Bemidji MN 56601

Status: Active

## **Description:**

This prime vacant lot, located in Bemidji, offers a fantastic opportunity to build your dream home or investment property. Spanning just over 1ac, the lot is just minutes from shopping, entertainment, and Restaurants, providing easy access and plenty of space for a variety of projects. Whether you're looking to create a personal oasis or a smart investment, this lot has incredible potential.

## **Additional Details:**

Lot Acres 1.04 Lot Dimensions 150x296 School District 31 Taxes \$192 Taxes with Assessments \$192 Tax Year 2023