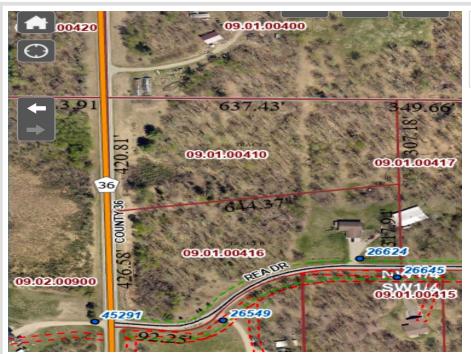

## **Additional Details:**

Lot Acres 5.33

Lot Dimensions 420x638x307x644

School District 31 Taxes \$172 Taxes with Assessments \$172 Tax Year 2024

## **Driving Directions:**

south on County 36 from Nary. Just north of Rea Dr

Listed By: 218 Real Estate

Affinity Real Estate Inc. participates in the Regional Multiple Listing Service of Minnesota, Inc Broker Reciprocity (sm) program, allowing us to display other broker's listings on our website. All properties are subject to prior sale, change or withdrawal.