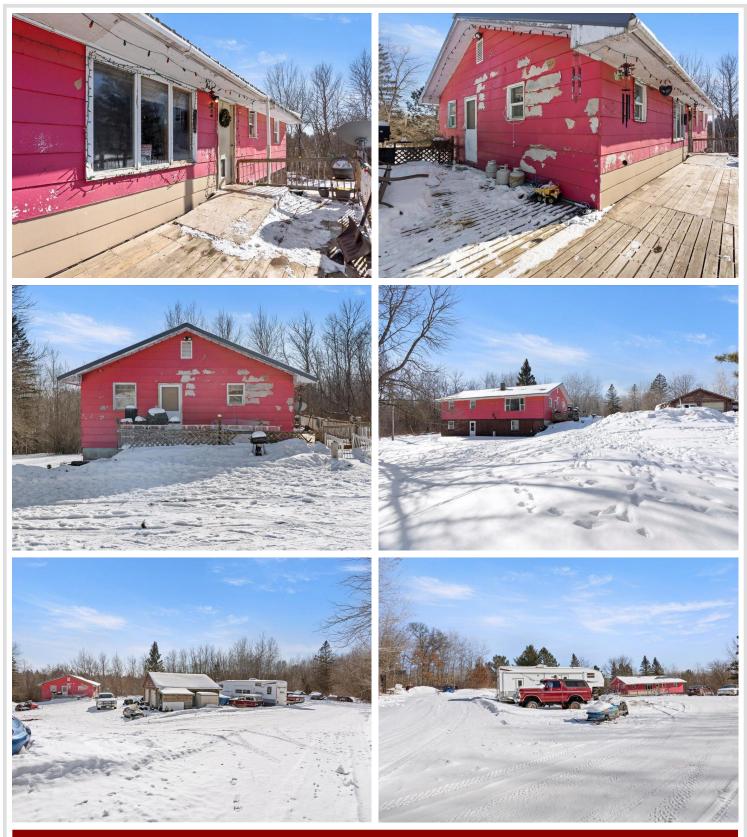

## Description:

Set on 3 peaceful acres, just minutes from the stunning Eleventh Crow Wing Lake, this 5-bedroom, 2-bathroom home offers incredible potential for those looking to create their dream property. Whether you're looking to renovate or completely personalize the space, this home is a blank canvas waiting for your unique vision. With spacious rooms, ample living areas, and a generous lot, this property provides the ideal foundation for transformation.

Located just a minute from the serene Eleventh Crow Wing Lake public access, you'll have year-round access to fishing, boating, and scenic views. The surrounding area offers an abundance of outdoor activities, including excellent hunting spots, fishing opportunities, and golfing at nearby courses. This home is also conveniently situated just minutes from Park Rapids and Walker, giving you easy access to a variety of shops, restaurants, and local amenities. Whether you're looking for a peaceful retreat or a fantastic investment opportunity, this property is the perfect choice!

### Additional Details:

| Year Built             | 1972    |
|------------------------|---------|
| Lot Acres              | 3       |
| Lot Dimensions         | TBD     |
| School District        | 113     |
| Taxes                  | \$1,846 |
| Taxes with Assessments | \$1,846 |
| Tax Year               | 2024    |