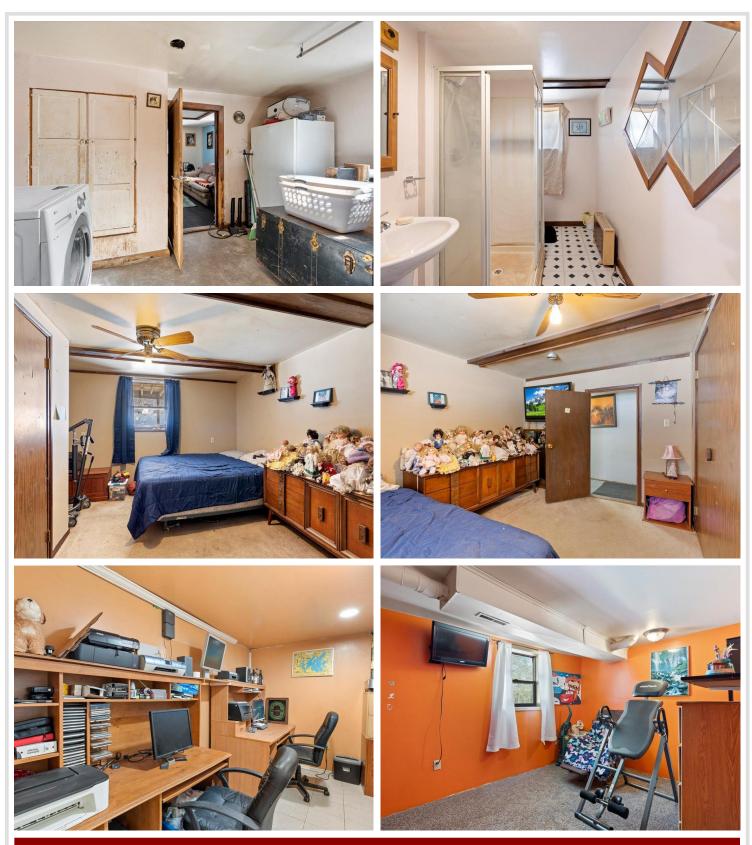

## Description:

Set on 3 peaceful acres, just minutes from the stunning Eleventh Crow Wing Lake, this 5-bedroom, 2-bathroom home offers incredible potential for those looking to create their dream property. Whether you're looking to renovate or completely personalize the space, this home is a blank canvas waiting for your unique vision. With spacious rooms, ample living areas, and a generous lot, this property provides the ideal foundation for transformation.

### Additional Features:

Basement: Block, Full Fuel: Propane Heat: Forced Air Sewer: Holding Tank, Private Sewer Water: Drilled, Well Air Conditioning: Window Unit(s)