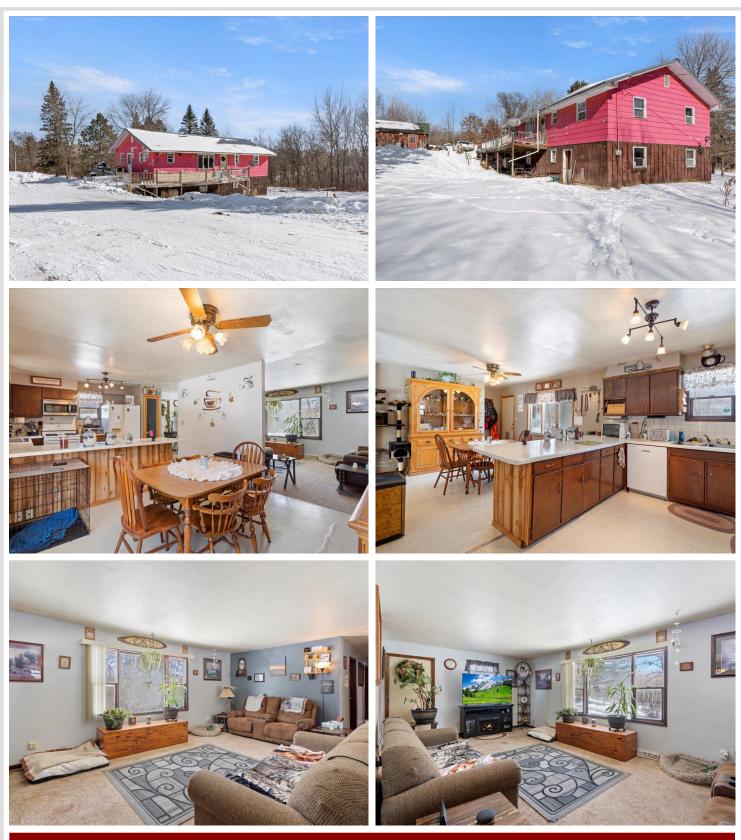

## Description:

Set on 3 peaceful acres, just minutes from the stunning Eleventh Crow Wing Lake, this 5-bedroom, 2-bathroom home offers incredible potential for those looking to create their dream property. Whether you're looking to renovate or completely personalize the space, this home is a blank canvas waiting for your unique vision. With spacious rooms, ample living areas, and a generous lot, this property provides the ideal foundation for transformation.