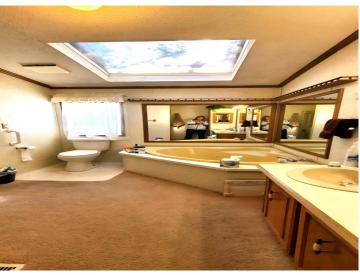

Inside, you'll find a large kitchen equipped with updated appliances, complemented by two inviting dining areas and a bright living room — ideal for relaxation or entertaining. Additionally, the home boasts two cozy family rooms, offering plenty of space for everyone. Don't miss out on this fantastic opportunity!

## **Additional Features:**

Basement: None Fuel: Natural Gas, Wood Garage: 2 Heat: Forced Air, Wood Stove Sewer: Septic System Compliant - Yes Water: Submersible - 4 Inch Air Conditioning: Window Unit(s)