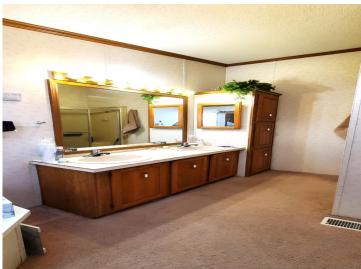

Inside, you'll find a large kitchen equipped with updated appliances, complemented by two inviting dining areas and a bright living room — ideal for relaxation or entertaining. Additionally, the home boasts two cozy family rooms, offering plenty of space for everyone. Don't miss out on this fantastic opportunity!

## **Additional Features:**

Basement: None Fuel: Natural Gas, Wood Garage: 2 Heat: Forced Air, Wood Stove Sewer: Septic System Compliant - Yes Water: Submersible - 4 Inch Air Conditioning: Window Unit(s)