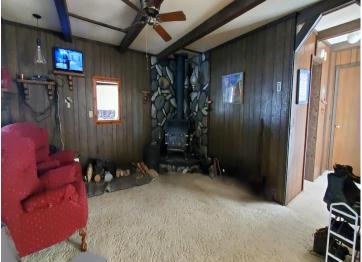

Inside, you'll find a large kitchen equipped with updated appliances, complemented by two inviting dining areas and a bright living room — ideal for relaxation or entertaining. Additionally, the home boasts two cozy family rooms, offering plenty of space for everyone. Don't miss out on this fantastic opportunity!

## **Additional Features:**

Basement: None Fuel: Natural Gas, Wood Garage: 2 Heat: Forced Air, Wood Stove Sewer: Septic System Compliant - Yes Water: Submersible - 4 Inch Air Conditioning: Window Unit(s)