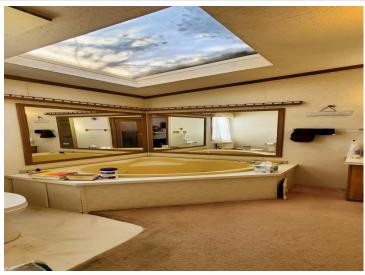

Inside, you'll find a large kitchen equipped with updated appliances, complemented by two inviting dining areas and a bright living room — ideal for relaxation or entertaining. Additionally, the home boasts two cozy family rooms, offering plenty of space for everyone. Don't miss out on this fantastic opportunity!

## **Additional Features:**

Basement: None Fuel: Natural Gas, Wood Garage: 2 Heat: Forced Air, Wood Stove Sewer: Septic System Compliant - Yes Water: Submersible - 4 Inch Air Conditioning: Window Unit(s)