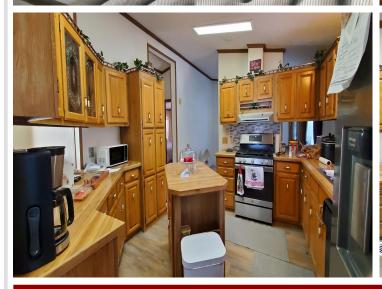

Inside, you'll find a large kitchen equipped with updated appliances, complemented by two inviting dining areas and a bright living room — ideal for relaxation or entertaining. Additionally, the home boasts two cozy family rooms, offering plenty of space for everyone. Don't miss out on this fantastic opportunity!