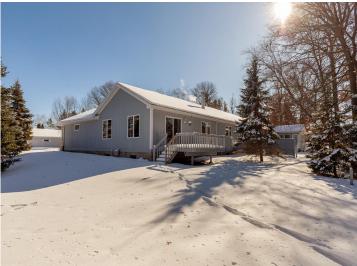

MLS 6658432 Residential

\$229,900

1,448 sq ft 2 bedrooms 3 baths

2112 Spruce Drive Brainerd MN 56401

Status: Pending

## **Description:**

Great home with main level large bedrooms and bathrooms and a fully unfinished basement for additional space. Close to town and medical. Let the association take care of your lawn and snow removal. Enjoy sitting on your deck in your great backyard. Association fees are paid bi annually

## **Additional Details:**

Year Built 1988 Lot Acres 0.33

Lot Dimensions 105x101x+55x65

Garage Stalls 2
School District 181
Taxes \$2,562
Taxes with Assessments \$2,562
Tax Year 2024