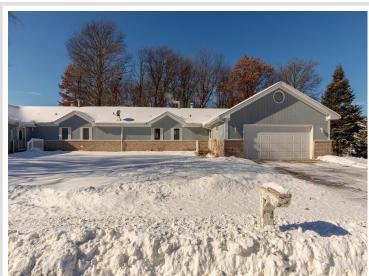

MLS 6658432 Residential

\$229,900

1,448 sq ft 2 bedrooms 3 baths

2112 Spruce Drive Brainerd MN 56401

Status: Pending

## **Description:**

Great home with main level large bedrooms and bathrooms and a fully unfinished basement for additional space. Close to town and medical. Let the association take care of your lawn and snow removal. Enjoy sitting on your deck in your great backyard. Association fees are paid bi annually

## **Additional Details:**

Year Built 1988 Lot Acres 0.33

Lot Dimensions 105x101x+55x65

Garage Stalls 2
School District 181
Taxes \$2,562
Taxes with Assessments \$2,562
Tax Year 2024