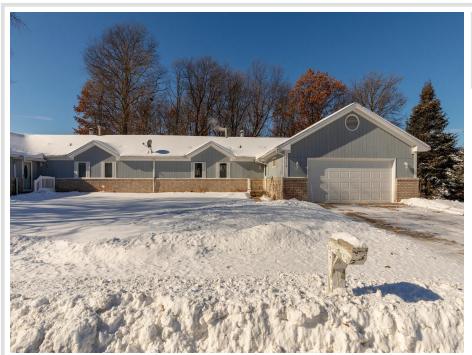

MLS 6658432 Residential

\$229,900

1,448 sq ft 2 bedrooms 3 baths

2112 Spruce Drive Brainerd MN 56401

Status: Pending

## **Description:**

Great home with main level large bedrooms and bathrooms and a fully unfinished basement for additional space. Close to town and medical. Let the association take care of your lawn and snow removal. Enjoy sitting on your deck in your great backyard. Association fees are paid bi annually

## **Additional Details:**

Year Built 1988 Lot Acres 0.33

Lot Dimensions 105x101x+55x65

Garage Stalls 2
School District 181
Taxes \$2,562
Taxes with Assessments \$2,562
Tax Year 2024