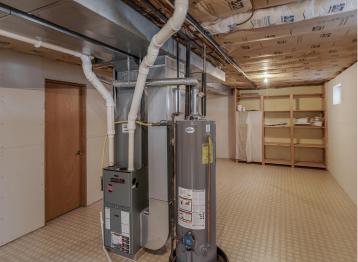

## **Additional Features:**

**Basement:** Full, Unfinished **Fuel:** Natural Gas **Garage:** 2 **Heat:** Forced Air, Fireplace(s) **Sewer:** City Sewer/Connected **Water:** City Water/Connected **Air Conditioning:** Central Air