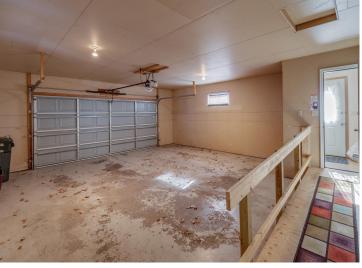

## **Additional Details:**

Year Built 1988 Lot Acres 0.33

Lot Dimensions 105x101x+55x65

Garage Stalls 2
School District 181
Taxes \$2,562
Taxes with Assessments \$2,562
Tax Year 2024

## **Additional Features:**

**Basement:** Full, Unfinished **Fuel:** Natural Gas **Garage:** 2 **Heat:** Forced Air, Fireplace(s) **Sewer:** City Sewer/Connected **Water:** City Water/Connected **Air Conditioning:** Central Air