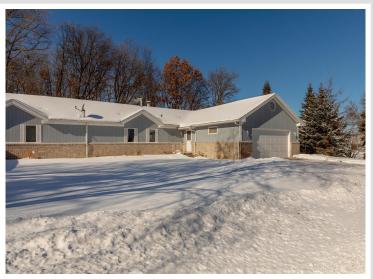

MLS 6658432 Residential

\$229,900

1,448 sq ft 2 bedrooms 3 baths

2112 Spruce Drive Brainerd MN 56401

Status: Pending

## **Description:**

Great home with main level large bedrooms and bathrooms and a fully unfinished basement for additional space. Close to town and medical. Let the association take care of your lawn and snow removal. Enjoy sitting on your deck in your great backyard. Association fees are paid bi annually

## **Additional Details:**

Year Built 1988 Lot Acres 0.33

Lot Dimensions 105x101x+55x65

Garage Stalls 2
School District 181
Taxes \$2,562
Taxes with Assessments \$2,562
Tax Year 2024