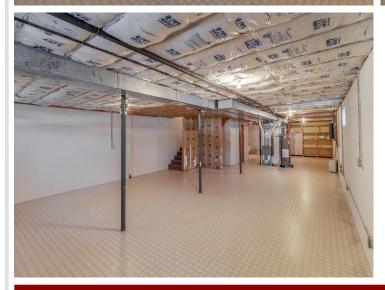

## **Description:**

Great home with main level large bedrooms and bathrooms and a fully unfinished basement for additional space. Close to town and medical. Let the association take care of your lawn and snow removal. Enjoy sitting on your deck in your great backyard. Association fees are paid bi annually

## **Additional Features:**

**Basement:** Full, Unfinished **Fuel:** Natural Gas **Garage:** 2 **Heat:** Forced Air, Fireplace(s) **Sewer:** City Sewer/Connected **Water:** City Water/Connected **Air Conditioning:** Central Air