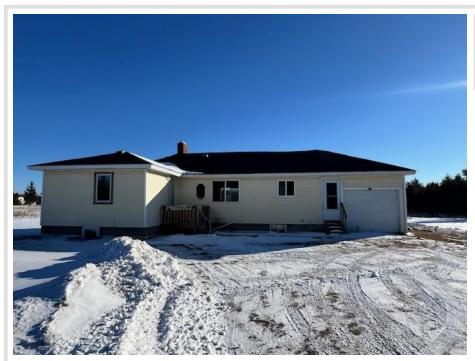

MLS 6659008 Residential

\$189,900

2,064 sq ft 4 bedrooms 2 baths

7605 Balsam Road Bemidji MN 56601

Status: Active

## **Description:**

Check out this 4 bed 2 bath home in great location only minutes from town and few miles from Bemidji's airport area. This home has lots of potential and offers a nice setting.

Flooring and paint would completely change this home and offer great equity potential. Book your showing today!