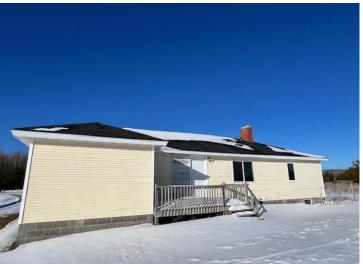

MLS 6659008 Residential

\$189,900

2,064 sq ft 4 bedrooms 2 baths

7605 Balsam Road Bemidji MN 56601

Status: Active

## **Description:**

Check out this 4 bed 2 bath home in great location only minutes from town and few miles from Bemidji's airport area. This home has lots of potential and offers a nice setting.

Flooring and paint would completely change this home and offer great equity potential. Book your showing today!