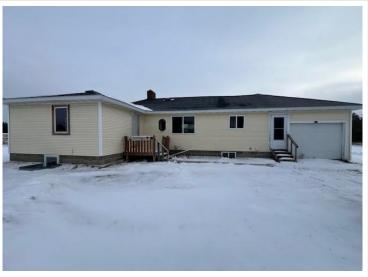

MLS 6659008 Residential

\$189,900

2,064 sq ft 4 bedrooms 2 baths

7605 Balsam Road Bemidji MN 56601

Status: Active

## **Description:**

Check out this 4 bed 2 bath home in great location only minutes from town and few miles from Bemidji's airport area. This home has lots of potential and offers a nice setting.

Flooring and paint would completely change this home and offer great equity potential. Book your showing today!