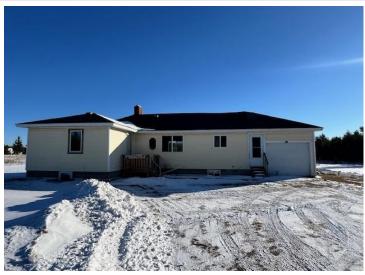

MLS 6659008 Residential

\$189,900

2,064 sq ft 4 bedrooms 2 baths

7605 Balsam Road Bemidji MN 56601

Status: Active

## **Description:**

Check out this 4 bed 2 bath home in great location only minutes from town and few miles from Bemidji's airport area. This home has lots of potential and offers a nice setting.

Flooring and paint would completely change this home and offer great equity potential. Book your showing today!