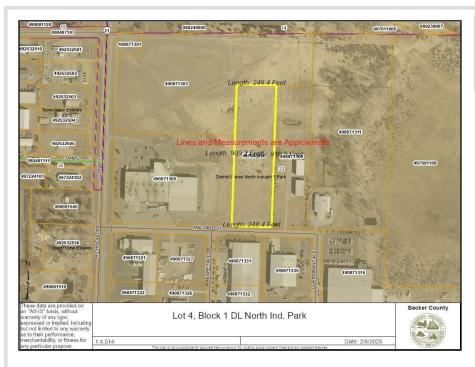

## **Additional Details:**

5.23 Lot Acres Lot Dimensions 250x910 School District 22

Taxes (unreported) Taxes with Assessments (unreported) Tax Year 2025

**Additional Features:** 

## **Driving Directions:**

From CR21 Drive East on Mallard St to Second Lot on the Left

Listed By:

The Real Estate Company of Detroit Lakes

Affinity Real Estate Inc. participates in the Regional Multiple Listing Service of Minnesota, Inc Broker Reciprocity (sm) program, allowing us to display other broker's listings on our website. All properties are subject to prior sale, change or withdrawal.