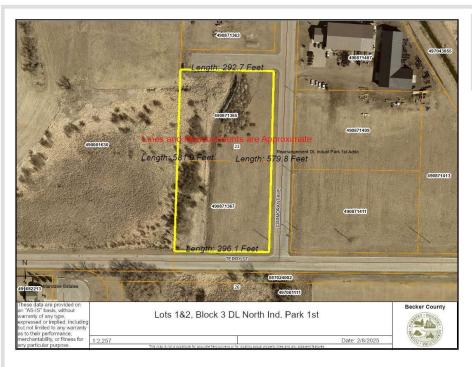

## **Additional Details:**

Lot Acres3.96Lot Dimensions295x580School District22

Taxes (unreported)
Taxes with Assessments (unreported)
Tax Year 2025

## **Driving Directions:**

From CR21 Turn East on Terry St. Double lot starts on the West corner of Terry and Cormorant

Listed By:

The Real Estate Company of Detroit Lakes

Affinity Real Estate Inc. participates in the Regional Multiple Listing Service of Minnesota, Inc Broker Reciprocity (sm) program, allowing us to display other broker's listings on our website. All properties are subject to prior sale, change or withdrawal.