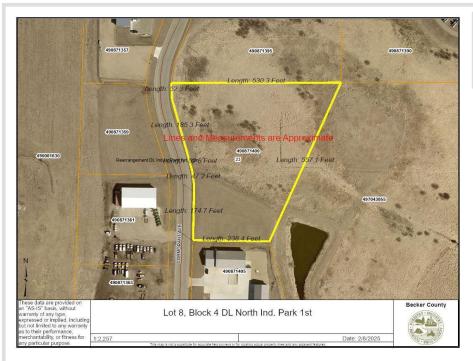

MLS 6659127 Land

\$62,172

4.2 Acres Subdivided

949 Cormorant Avenue Detroit Lakes MN 56501

Status: Active

## Additional Details:

| Lot Acres              | 4.2          |
|------------------------|--------------|
| Lot Dimensions         | Irregular    |
| School District        | 22           |
| Taxes                  | (unreported) |
| Taxes with Assessments | (unreported) |
| Tax Year               | 2025         |