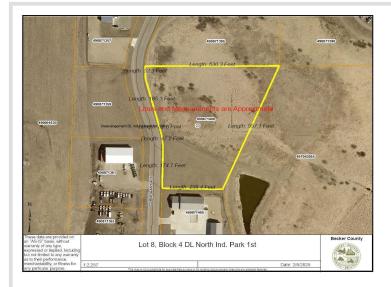

MLS 6659127 Land

\$62,172

4.2 Acres Subdivided

949 Cormorant Avenue Detroit Lakes MN 56501

Status: Active

## Additional Details:

| Lot Acres              | 4.2          |
|------------------------|--------------|
| Lot Dimensions         | Irregular    |
| School District        | 22           |
| Taxes                  | (unreported) |
| Taxes with Assessments | (unreported) |
| Tax Year               | 2025         |