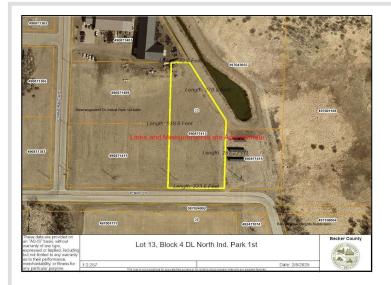

# \$93,852

2.24 Acres Subdivided

1416 Terry Street Detroit Lakes MN 56501

Status: Active

### Additional Details:

| Lot Acres              | 2.24         |
|------------------------|--------------|
| Lot Dimensions         | Irregular    |
| School District        | 22           |
| Taxes                  | (unreported) |
| Taxes with Assessments | (unreported) |
| Tax Year               | 2025         |