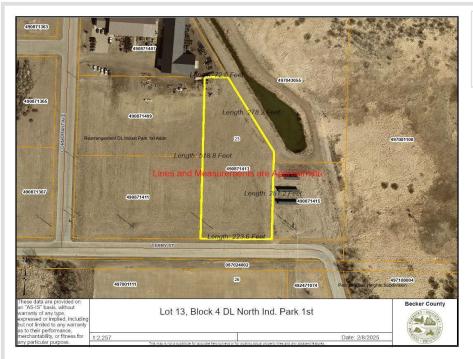

# \$93,852

2.24 Acres Subdivided

1416 Terry Street Detroit Lakes MN 56501

Status: Active

### Additional Details:

| Lot Acres              | 2.24         |
|------------------------|--------------|
| Lot Dimensions         | Irregular    |
| School District        | 22           |
| Taxes                  | (unreported) |
| Taxes with Assessments | (unreported) |
| Tax Year               | 2025         |