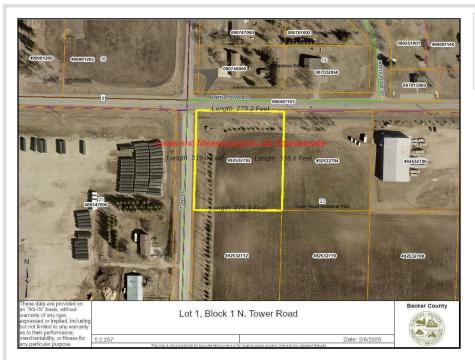

### Additional Details:

| Lot Acres              | 2.01         |
|------------------------|--------------|
| Lot Dimensions         | 275x315      |
| School District        | 22           |
| Taxes                  | (unreported) |
| Taxes with Assessments | (unreported) |
| Tax Year               | 2025         |

### **Driving Directions:**

Located on the SE corner of N Tower Road and Stony Rd

Listed By: The Real Estate Company of Detroit Lakes

Affinity Real Estate Inc. participates in the Regional Multiple Listing Service of Minnesota, Inc Broker Reciprocity (sm) program, allowing us to display other broker's listings on our website. All properties are subject to prior sale, change or withdrawal.