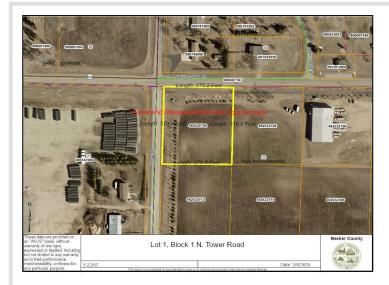

### Additional Details:

| Lot Acres              | 2.01         |
|------------------------|--------------|
| Lot Dimensions         | 275x315      |
| School District        | 22           |
| Taxes                  | (unreported) |
| Taxes with Assessments | (unreported) |
| Tax Year               | 2025         |

### **Driving Directions:**

Located on the SE corner of N Tower Road and Stony Rd

Listed By: The Real Estate Company of Detroit Lakes

Affinity Real Estate Inc. participates in the Regional Multiple Listing Service of Minnesota, Inc Broker Reciprocity (sm) program, allowing us to display other broker's listings on our website. All properties are subject to prior sale, change or withdrawal.