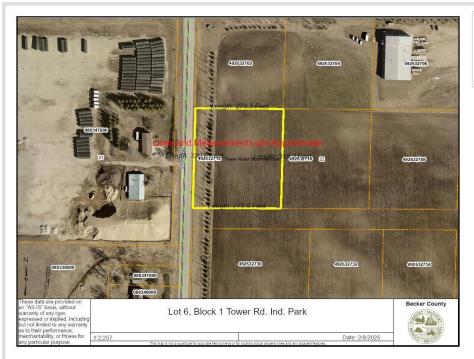

## **Additional Details:**

2.01 Lot Acres Lot Dimensions 275x320 School District 22

Taxes (unreported) Taxes with Assessments (unreported) Tax Year 2025

## **Driving Directions:**

From N Tower Road drive South on Stony Road to 2nd lot on the East side of the road

Listed By:

The Real Estate Company of Detroit Lakes

Affinity Real Estate Inc. participates in the Regional Multiple Listing Service of Minnesota, Inc Broker Reciprocity (sm) program, allowing us to display other broker's listings on our website. All properties are subject to prior sale, change or withdrawal.