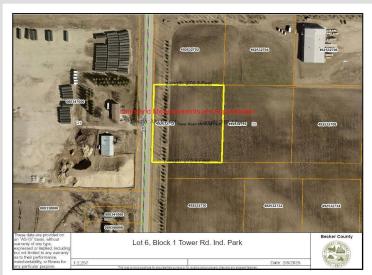

## **Additional Details:**

2.01 Lot Acres Lot Dimensions 275x320 School District 22

Taxes (unreported) Taxes with Assessments (unreported) Tax Year 2025

## **Driving Directions:**

From N Tower Road drive South on Stony Road to 2nd lot on the East side of the road

Listed By:

The Real Estate Company of Detroit Lakes

Affinity Real Estate Inc. participates in the Regional Multiple Listing Service of Minnesota, Inc Broker Reciprocity (sm) program, allowing us to display other broker's listings on our website. All properties are subject to prior sale, change or withdrawal.