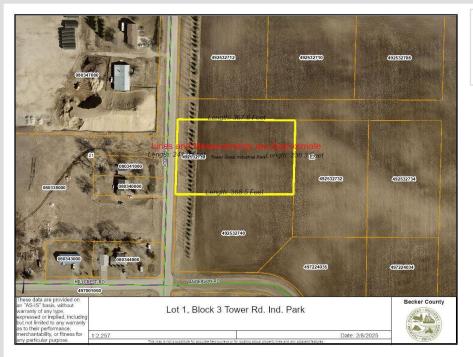

## **Additional Details:**

2.02 Lot Acres Lot Dimensions 236x365 School District 22

Taxes (unreported) Taxes with Assessments (unreported) Tax Year 2025

## **Driving Directions:**

From N Tower Road Drive South on Stony Road to lot 1 block 3 on left

Listed By:

The Real Estate Company of Detroit Lakes

Affinity Real Estate Inc. participates in the Regional Multiple Listing Service of Minnesota, Inc Broker Reciprocity (sm) program, allowing us to display other broker's listings on our website. All properties are subject to prior sale, change or withdrawal.