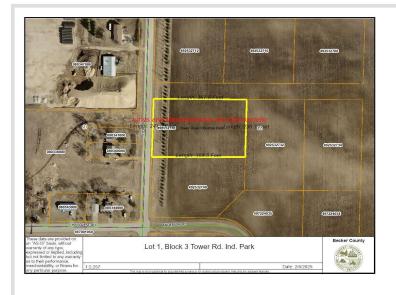

## **Additional Details:**

2.02 Lot Acres Lot Dimensions 236x365 School District 22

Taxes (unreported) Taxes with Assessments (unreported) Tax Year 2025

## **Driving Directions:**

From N Tower Road Drive South on Stony Road to lot 1 block 3 on left

Listed By:

The Real Estate Company of Detroit Lakes

Affinity Real Estate Inc. participates in the Regional Multiple Listing Service of Minnesota, Inc Broker Reciprocity (sm) program, allowing us to display other broker's listings on our website. All properties are subject to prior sale, change or withdrawal.