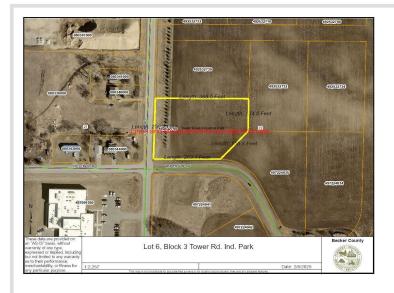

## **Additional Details:**

Lot Acres 1.97
Lot Dimensions Irregular
School District 22

Taxes (unreported)
Taxes with Assessments (unreported)
Tax Year 2025

## **Driving Directions:**

From N Tower Road drive south on Stony Road to The lot on the North East side of the intersection of Stony and Anderson Rd

Listed By:

The Real Estate Company of Detroit Lakes

Affinity Real Estate Inc. participates in the Regional Multiple Listing Service of Minnesota, Inc Broker Reciprocity (sm) program, allowing us to display other broker's listings on our website. All properties are subject to prior sale, change or withdrawal.