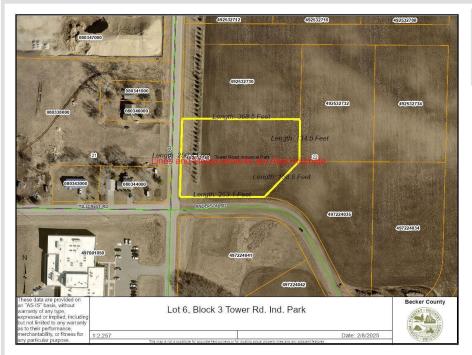

## **Additional Details:**

Lot Acres 1.97
Lot Dimensions Irregular
School District 22

Taxes (unreported)
Taxes with Assessments (unreported)
Tax Year 2025

## **Driving Directions:**

From N Tower Road drive south on Stony Road to The lot on the North East side of the intersection of Stony and Anderson Rd

Listed By:

The Real Estate Company of Detroit Lakes

Affinity Real Estate Inc. participates in the Regional Multiple Listing Service of Minnesota, Inc Broker Reciprocity (sm) program, allowing us to display other broker's listings on our website. All properties are subject to prior sale, change or withdrawal.