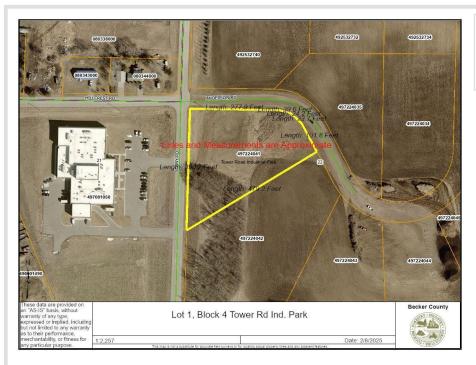

## **Description:**

Calling all Contractors, Manufactures, Processing plants, or any other business looking to expand or grow in a industrial setting. Affordable City of Detroit Lakes Industrial lots available in the N Tower Road Industrial Park and the North Industrial Park. Lot sizes range from 2-5 acres. Tax Increment financing may be available. Call today with questions or for more information!

### Additional Details:

| Lot Acres              | 2.27         |
|------------------------|--------------|
| Lot Dimensions         | Irregular    |
| School District        | 22           |
| Taxes                  | (unreported) |
| Taxes with Assessments | (unreported) |
| Tax Year               | 2025         |

### **Driving Directions:**

From N Tower Road in Detroit Lakes, Drive South on Stony Road to Lot on the south side of the corner of Stony Rd and Anderson Road

Listed By: The Real Estate Company of Detroit Lakes