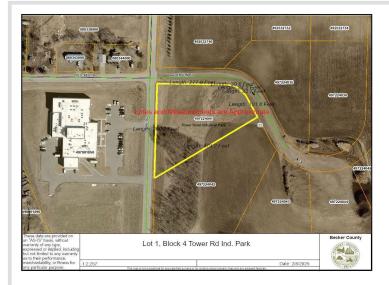

## **Description:**

Calling all Contractors, Manufactures, Processing plants, or any other business looking to expand or grow in a industrial setting. Affordable City of Detroit Lakes Industrial lots available in the N Tower Road Industrial Park and the North Industrial Park. Lot sizes range from 2-5 acres. Tax Increment financing may be available. Call today with questions or for more information!

### Additional Details:

| Lot Acres              | 2.27         |
|------------------------|--------------|
| Lot Dimensions         | Irregular    |
| School District        | 22           |
| Taxes                  | (unreported) |
| Taxes with Assessments | (unreported) |
| Tax Year               | 2025         |

### **Driving Directions:**

From N Tower Road in Detroit Lakes, Drive South on Stony Road to Lot on the south side of the corner of Stony Rd and Anderson Road

Listed By: The Real Estate Company of Detroit Lakes