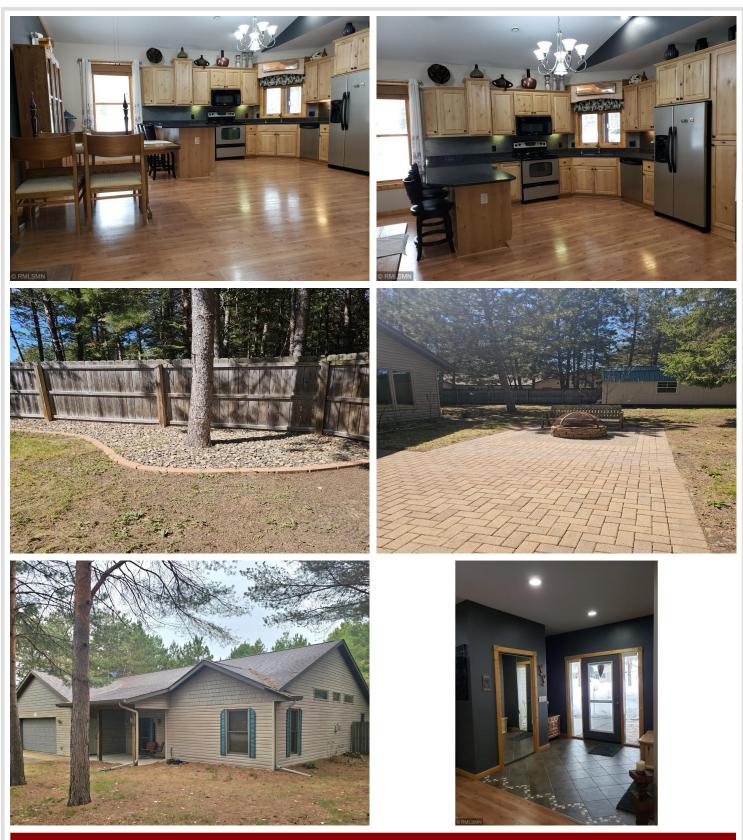

#### **Description:**

Looking for living all on one level? It's here! This beautiful 2 bdr, 2 ba home conveniently located close to town, offers privacy treed lot with a fenced in patio backyard. This home offers many upgrades, gas free standing fire place and an energy efficient Natural gas combination boiler/on demand water heater. Roof was replaced in 2018. Welcome Home!