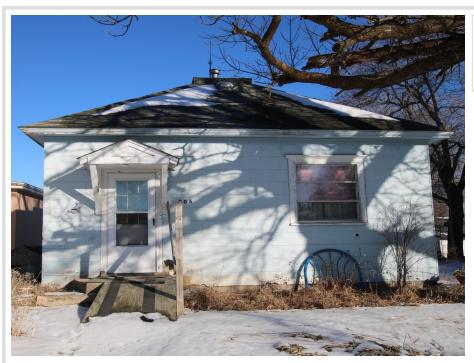

MLS 6659329 Residential

\$7,000

836 sq ft 2 bedrooms 1 baths

205 Dakota Avenue Staples MN 56479

Status: Pending

## **Description:**

Great project for investor. This property is uninhabitable at this time. Major renovation and clean out will be required. Heat was turned off. Kitchen, dining room, living room, two bedrooms and 3/4 bath on main floor. Back yard fenced (wire) Being sold "As Is". This is a cash transaction due to the condition of the structure. Please include "As Is addendum with purchase agreement. The year built is according to Todd County

**\$7,000**MLS 6659329 Residential 205 Dakota Avenue Staples MN 56479