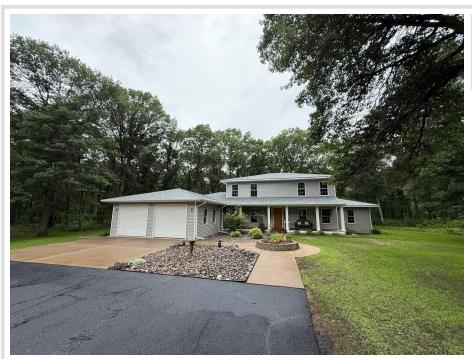

MLS 6659394 Residential

\$659,900

3,335 sq ft 4 bedrooms

4 baths

3630 Independence Road Brainerd MN 56401

Status: Active

## **Description:**

Private 5-acre living at a custom-built home close to town and all the Brainerd Lakes Area has to offer. This property offers the perfect blend of comfort, character, and functionality. Step inside from the inviting front porch and discover a warm, welcoming interior with spacious living areas and thoughtful updates throughout. Timeless floorplan with a massive main level master, 3 upper level bedrooms, flex room on main level + a formal AND informal dining area. Don't forget about the dedicated office off the 3-season porch! A partial basement hides all the utilities with an almost endless amount of storage. In addition, the property has incredible garage space: an attached 2-stall garage for everyday convenience, plus a detached 4-stall garage—ideal for hobbies, storage, or your toy collection. Brand new roof AND steel siding! Enjoy a private backyard, mature trees, and a quiet location just minutes from town.