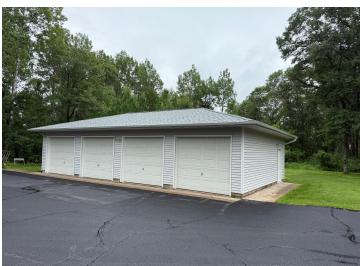

## **Description:**

Private 5-acre living at a custom-built home close to town and all the Brainerd Lakes Area has to offer. This property offers the perfect blend of comfort, character, and functionality. Step inside from the inviting front porch and discover a warm, welcoming interior with spacious living areas and thoughtful updates throughout. Timeless floorplan with a massive main level master, 3 upper level bedrooms, flex room on main level + a formal AND informal dining area. Don't forget about the dedicated office off the 3-season porch! A partial basement hides all the utilities with an almost endless amount of storage. In addition, the property has incredible garage space: an attached 2-stall garage for everyday convenience, plus a detached 4-stall garage—ideal for hobbies, storage, or your toy collection. Brand new roof AND steel siding! Enjoy a private backyard, mature trees, and a quiet location just minutes from town.

## **Additional Details:**

Year Built 1991 Lot Acres 5 Lot Dimensions **TBD** Garage Stalls 6 School District 116 Taxes \$3,436 Taxes with Assessments \$3,502 Tax Year 2025