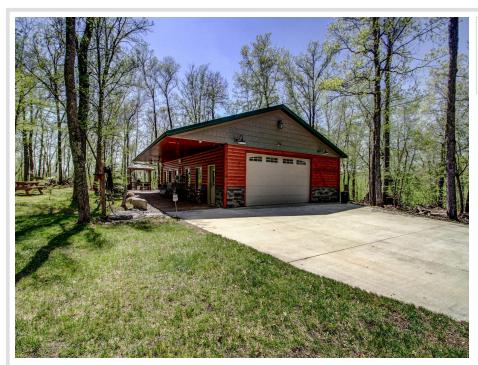

## **Description:**

This year-round Shallow Lake property just outside of Nevis offers solid construction in a peaceful, private setting. With 359 feet of shoreline and 5.71 acres, you'll enjoy the perfect blend of lake life and outdoor adventure. Located near some of the area's best ATV and snowmobile trails, this property is ideal for year-round recreation. Spend your days riding the trails, fishing, or boating to nearby Deer and Belle Taine Lakes. The charming towns of Nevis and Dorset are just minutes away for shopping, dining, and more. The 1-bedroom, 1-bath home features quality craftsmanship with log siding, warm wood interiors, granite countertops, stainless appliances, and vaulted ceilings. A separate guest house with a full kitchen provides extra space for visitors. The attached garage is heated, cooled, and finished, and multiple RV hookups with power and water are set up across the property. Whether you're relaxing at the lake, hitting the trails, or hosting friends, this one-of-a-kind property has it all.

## Additional Details:

Year Built 2017
Lot Acres 5.41
Lot Dimensions Irregular

 Garage Stalls
 2

 School District
 308

 Taxes
 \$1,997

 Taxes with Assessments
 \$2,218

 Tax Year
 2025