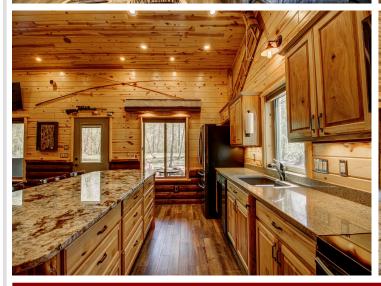

## **Description:**

This year-round Shallow Lake property just outside of Nevis offers solid construction in a peaceful, private setting. With 359 feet of shoreline and 5.71 acres, you'll enjoy the perfect blend of lake life and outdoor adventure. Located near some of the area's best ATV and snowmobile trails, this property is ideal for year-round recreation. Spend your days riding the trails, fishing, or boating to nearby Deer and Belle Taine Lakes. The charming towns of Nevis and Dorset are just minutes away for shopping, dining, and more. The 1-bedroom, 1-bath home features quality craftsmanship with log siding, warm wood interiors, granite countertops, stainless appliances, and vaulted ceilings. A separate guest house with a full kitchen provides extra space for visitors. The attached garage is heated, cooled, and finished, and multiple RV hookups with power and water are set up across the property. Whether you're relaxing at the lake, hitting the trails, or hosting friends, this one-of-a-kind property has it all.