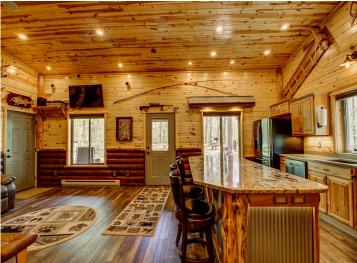

## **Description:**

This year-round Shallow Lake property just outside of Nevis offers solid construction in a peaceful, private setting. With 359 feet of shoreline and 5.71 acres, you'll enjoy the perfect blend of lake life and outdoor adventure. Located near some of the area's best ATV and snowmobile trails, this property is ideal for year-round recreation. Spend your days riding the trails, fishing, or boating to nearby Deer and Belle Taine Lakes. The charming towns of Nevis and Dorset are just minutes away for shopping, dining, and more. The 1-bedroom, 1-bath home features quality craftsmanship with log siding, warm wood interiors, granite countertops, stainless appliances, and vaulted ceilings. A separate guest house with a full kitchen provides extra space for visitors. The attached garage is heated, cooled, and finished, and multiple RV hookups with power and water are set up across the property. Whether you're relaxing at the lake, hitting the trails, or hosting friends, this one-of-a-kind property has it all.