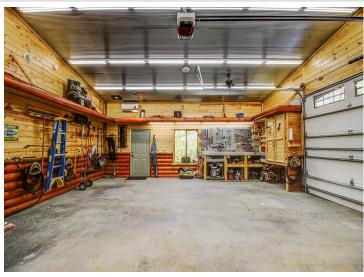

## **Description:**

This year-round Shallow Lake property just outside of Nevis offers solid construction in a peaceful, private setting. With 359 feet of shoreline and 5.71 acres, you'll enjoy the perfect blend of lake life and outdoor adventure. Located near some of the area's best ATV and snowmobile trails, this property is ideal for year-round recreation. Spend your days riding the trails, fishing, or boating to nearby Deer and Belle Taine Lakes. The charming towns of Nevis and Dorset are just minutes away for shopping, dining, and more. The 1-bedroom, 1-bath home features quality craftsmanship with log siding, warm wood interiors, granite countertops, stainless appliances, and vaulted ceilings. A separate guest house with a full kitchen provides extra space for visitors. The attached garage is heated, cooled, and finished, and multiple RV hookups with power and water are set up across the property. Whether you're relaxing at the lake, hitting the trails, or hosting friends, this one-of-a-kind property has it all.