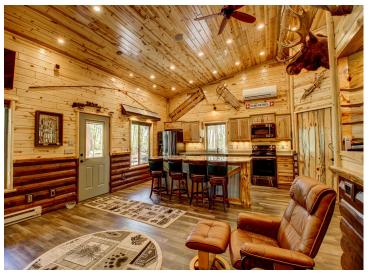

## **Description:**

This year-round Shallow Lake property just outside of Nevis offers solid construction in a peaceful, private setting. With 359 feet of shoreline and 5.71 acres, you'll enjoy the perfect blend of lake life and outdoor adventure. Located near some of the area's best ATV and snowmobile trails, this property is ideal for year-round recreation. Spend your days riding the trails, fishing, or boating to nearby Deer and Belle Taine Lakes. The charming towns of Nevis and Dorset are just minutes away for shopping, dining, and more. The 1-bedroom, 1-bath home features quality craftsmanship with log siding, warm wood interiors, granite countertops, stainless appliances, and vaulted ceilings. A separate guest house with a full kitchen provides extra space for visitors. The attached garage is heated, cooled, and finished, and multiple RV hookups with power and water are set up across the property. Whether you're relaxing at the lake, hitting the trails, or hosting friends, this one-of-a-kind property has it all.