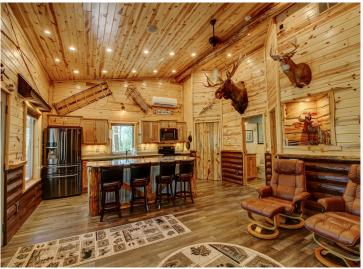

## **Description:**

This year-round Shallow Lake property just outside of Nevis offers solid construction in a peaceful, private setting. With 359 feet of shoreline and 5.71 acres, you'll enjoy the perfect blend of lake life and outdoor adventure. Located near some of the area's best ATV and snowmobile trails, this property is ideal for year-round recreation. Spend your days riding the trails, fishing, or boating to nearby Deer and Belle Taine Lakes. The charming towns of Nevis and Dorset are just minutes away for shopping, dining, and more. The 1-bedroom, 1-bath home features quality craftsmanship with log siding, warm wood interiors, granite countertops, stainless appliances, and vaulted ceilings. A separate guest house with a full kitchen provides extra space for visitors. The attached garage is heated, cooled, and finished, and multiple RV hookups with power and water are set up across the property. Whether you're relaxing at the lake, hitting the trails, or hosting friends, this one-of-a-kind property has it all.