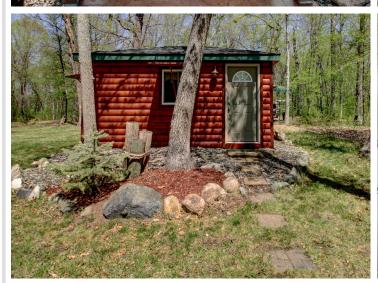

## **Description:**

This year-round Shallow Lake property just outside of Nevis offers solid construction in a peaceful, private setting. With 359 feet of shoreline and 5.71 acres, you'll enjoy the perfect blend of lake life and outdoor adventure. Located near some of the area's best ATV and snowmobile trails, this property is ideal for year-round recreation. Spend your days riding the trails, fishing, or boating to nearby Deer and Belle Taine Lakes. The charming towns of Nevis and Dorset are just minutes away for shopping, dining, and more. The 1-bedroom, 1-bath home features quality craftsmanship with log siding, warm wood interiors, granite countertops, stainless appliances, and vaulted ceilings. A separate guest house with a full kitchen provides extra space for visitors. The attached garage is heated, cooled, and finished, and multiple RV hookups with power and water are set up across the property. Whether you're relaxing at the lake, hitting the trails, or hosting friends, this one-of-a-kind property has it all.