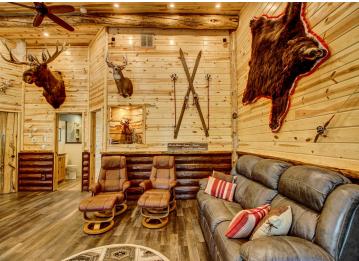

## **Description:**

This year-round Shallow Lake property just outside of Nevis offers solid construction in a peaceful, private setting. With 359 feet of shoreline and 5.71 acres, you'll enjoy the perfect blend of lake life and outdoor adventure. Located near some of the area's best ATV and snowmobile trails, this property is ideal for year-round recreation. Spend your days riding the trails, fishing, or boating to nearby Deer and Belle Taine Lakes. The charming towns of Nevis and Dorset are just minutes away for shopping, dining, and more. The 1-bedroom, 1-bath home features quality craftsmanship with log siding, warm wood interiors, granite countertops, stainless appliances, and vaulted ceilings. A separate guest house with a full kitchen provides extra space for visitors. The attached garage is heated, cooled, and finished, and multiple RV hookups with power and water are set up across the property. Whether you're relaxing at the lake, hitting the trails, or hosting friends, this one-of-a-kind property has it all.