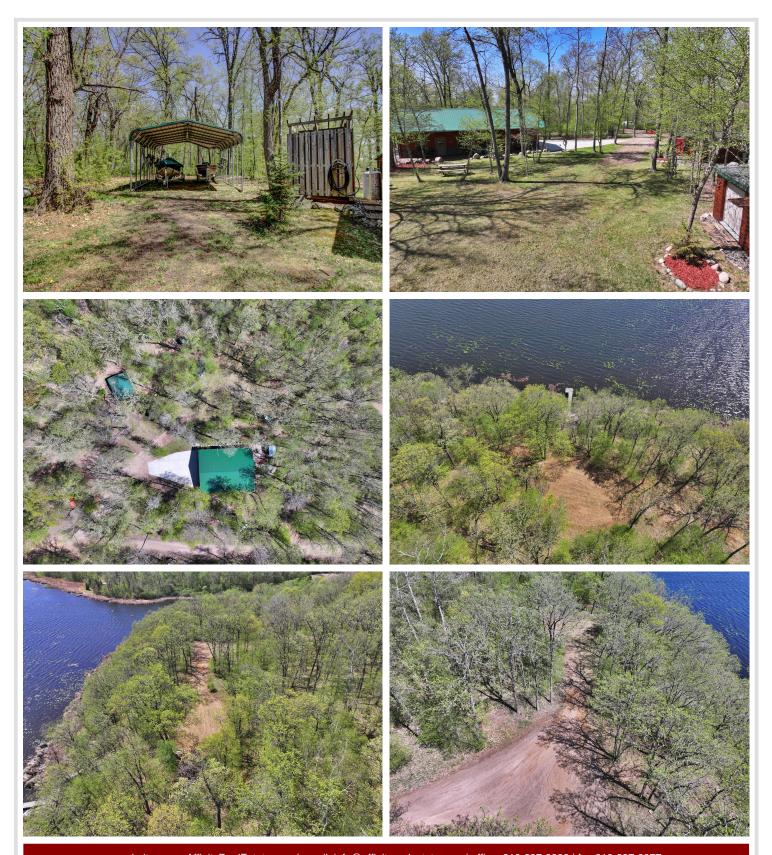

## **Description:**

This year-round Shallow Lake property just outside of Nevis offers solid construction in a peaceful, private setting. With 359 feet of shoreline and 5.71 acres, you'll enjoy the perfect blend of lake life and outdoor adventure. Located near some of the area's best ATV and snowmobile trails, this property is ideal for year-round recreation. Spend your days riding the trails, fishing, or boating to nearby Deer and Belle Taine Lakes. The charming towns of Nevis and Dorset are just minutes away for shopping, dining, and more. The 1-bedroom, 1-bath home features quality craftsmanship with log siding, warm wood interiors, granite countertops, stainless appliances, and vaulted ceilings. A separate guest house with a full kitchen provides extra space for visitors. The attached garage is heated, cooled, and finished, and multiple RV hookups with power and water are set up across the property. Whether you're relaxing at the lake, hitting the trails, or hosting friends, this one-of-a-kind property has it all.