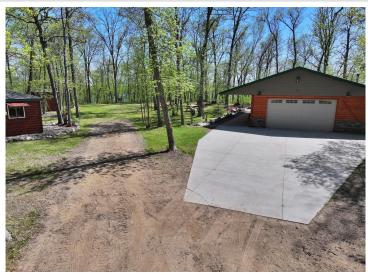

## **Description:**

This year-round Shallow Lake property just outside of Nevis offers solid construction in a peaceful, private setting. With 359 feet of shoreline and 5.71 acres, you'll enjoy the perfect blend of lake life and outdoor adventure. Located near some of the area's best ATV and snowmobile trails, this property is ideal for year-round recreation. Spend your days riding the trails, fishing, or boating to nearby Deer and Belle Taine Lakes. The charming towns of Nevis and Dorset are just minutes away for shopping, dining, and more. The 1-bedroom, 1-bath home features quality craftsmanship with log siding, warm wood interiors, granite countertops, stainless appliances, and vaulted ceilings. A separate guest house with a full kitchen provides extra space for visitors. The attached garage is heated, cooled, and finished, and multiple RV hookups with power and water are set up across the property. Whether you're relaxing at the lake, hitting the trails, or hosting friends, this one-of-a-kind property has it all.

## Additional Details:

Year Built 2017
Lot Acres 5.41
Lot Dimensions Irregular

 Garage Stalls
 2

 School District
 308

 Taxes
 \$1,997

 Taxes with Assessments
 \$2,218

 Tax Year
 2025