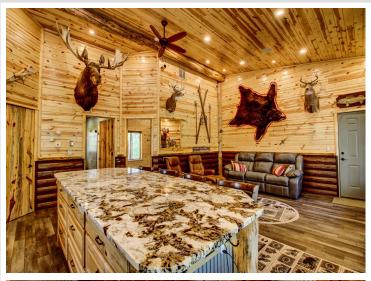

## **Description:**

This year-round Shallow Lake property just outside of Nevis offers solid construction in a peaceful, private setting. With 359 feet of shoreline and 5.71 acres, you'll enjoy the perfect blend of lake life and outdoor adventure. Located near some of the area's best ATV and snowmobile trails, this property is ideal for year-round recreation. Spend your days riding the trails, fishing, or boating to nearby Deer and Belle Taine Lakes. The charming towns of Nevis and Dorset are just minutes away for shopping, dining, and more. The 1-bedroom, 1-bath home features quality craftsmanship with log siding, warm wood interiors, granite countertops, stainless appliances, and vaulted ceilings. A separate guest house with a full kitchen provides extra space for visitors. The attached garage is heated, cooled, and finished, and multiple RV hookups with power and water are set up across the property. Whether you're relaxing at the lake, hitting the trails, or hosting friends, this one-of-a-kind property has it all.