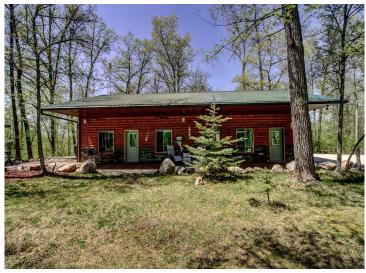

## **Description:**

This year-round Shallow Lake property just outside of Nevis offers solid construction in a peaceful, private setting. With 359 feet of shoreline and 5.71 acres, you'll enjoy the perfect blend of lake life and outdoor adventure. Located near some of the area's best ATV and snowmobile trails, this property is ideal for year-round recreation. Spend your days riding the trails, fishing, or boating to nearby Deer and Belle Taine Lakes. The charming towns of Nevis and Dorset are just minutes away for shopping, dining, and more. The 1-bedroom, 1-bath home features quality craftsmanship with log siding, warm wood interiors, granite countertops, stainless appliances, and vaulted ceilings. A separate guest house with a full kitchen provides extra space for visitors. The attached garage is heated, cooled, and finished, and multiple RV hookups with power and water are set up across the property. Whether you're relaxing at the lake, hitting the trails, or hosting friends, this one-of-a-kind property has it all.