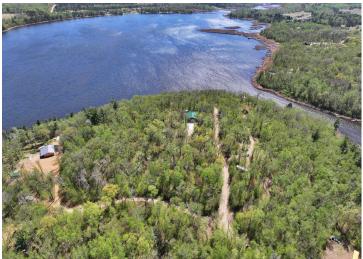

## **Description:**

This year-round Shallow Lake property just outside of Nevis offers solid construction in a peaceful, private setting. With 359 feet of shoreline and 5.71 acres, you'll enjoy the perfect blend of lake life and outdoor adventure. Located near some of the area's best ATV and snowmobile trails, this property is ideal for year-round recreation. Spend your days riding the trails, fishing, or boating to nearby Deer and Belle Taine Lakes. The charming towns of Nevis and Dorset are just minutes away for shopping, dining, and more. The 1-bedroom, 1-bath home features quality craftsmanship with log siding, warm wood interiors, granite countertops, stainless appliances, and vaulted ceilings. A separate guest house with a full kitchen provides extra space for visitors. The attached garage is heated, cooled, and finished, and multiple RV hookups with power and water are set up across the property. Whether you're relaxing at the lake, hitting the trails, or hosting friends, this one-of-a-kind property has it all.