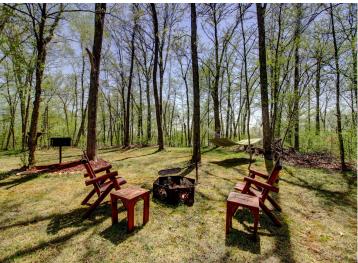

## **Description:**

This year-round Shallow Lake property just outside of Nevis offers solid construction in a peaceful, private setting. With 359 feet of shoreline and 5.71 acres, you'll enjoy the perfect blend of lake life and outdoor adventure. Located near some of the area's best ATV and snowmobile trails, this property is ideal for year-round recreation. Spend your days riding the trails, fishing, or boating to nearby Deer and Belle Taine Lakes. The charming towns of Nevis and Dorset are just minutes away for shopping, dining, and more. The 1-bedroom, 1-bath home features quality craftsmanship with log siding, warm wood interiors, granite countertops, stainless appliances, and vaulted ceilings. A separate guest house with a full kitchen provides extra space for visitors. The attached garage is heated, cooled, and finished, and multiple RV hookups with power and water are set up across the property. Whether you're relaxing at the lake, hitting the trails, or hosting friends, this one-of-a-kind property has it all.