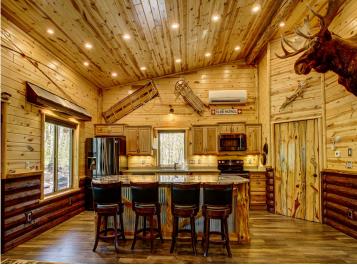

## **Description:**

This year-round Shallow Lake property just outside of Nevis offers solid construction in a peaceful, private setting. With 359 feet of shoreline and 5.71 acres, you'll enjoy the perfect blend of lake life and outdoor adventure. Located near some of the area's best ATV and snowmobile trails, this property is ideal for year-round recreation. Spend your days riding the trails, fishing, or boating to nearby Deer and Belle Taine Lakes. The charming towns of Nevis and Dorset are just minutes away for shopping, dining, and more. The 1-bedroom, 1-bath home features quality craftsmanship with log siding, warm wood interiors, granite countertops, stainless appliances, and vaulted ceilings. A separate guest house with a full kitchen provides extra space for visitors. The attached garage is heated, cooled, and finished, and multiple RV hookups with power and water are set up across the property. Whether you're relaxing at the lake, hitting the trails, or hosting friends, this one-of-a-kind property has it all.