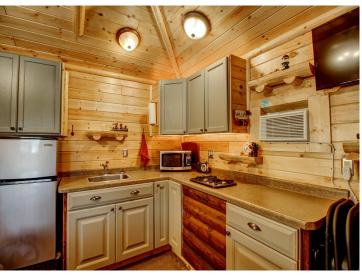

## **Description:**

This year-round Shallow Lake property just outside of Nevis offers solid construction in a peaceful, private setting. With 359 feet of shoreline and 5.71 acres, you'll enjoy the perfect blend of lake life and outdoor adventure. Located near some of the area's best ATV and snowmobile trails, this property is ideal for year-round recreation. Spend your days riding the trails, fishing, or boating to nearby Deer and Belle Taine Lakes. The charming towns of Nevis and Dorset are just minutes away for shopping, dining, and more. The 1-bedroom, 1-bath home features quality craftsmanship with log siding, warm wood interiors, granite countertops, stainless appliances, and vaulted ceilings. A separate guest house with a full kitchen provides extra space for visitors. The attached garage is heated, cooled, and finished, and multiple RV hookups with power and water are set up across the property. Whether you're relaxing at the lake, hitting the trails, or hosting friends, this one-of-a-kind property has it all.