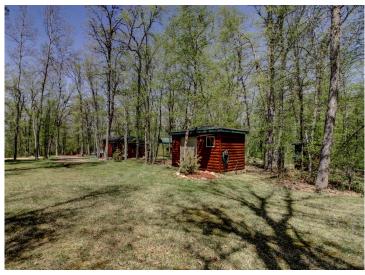

## **Description:**

This year-round Shallow Lake property just outside of Nevis offers solid construction in a peaceful, private setting. With 359 feet of shoreline and 5.71 acres, you'll enjoy the perfect blend of lake life and outdoor adventure. Located near some of the area's best ATV and snowmobile trails, this property is ideal for year-round recreation. Spend your days riding the trails, fishing, or boating to nearby Deer and Belle Taine Lakes. The charming towns of Nevis and Dorset are just minutes away for shopping, dining, and more. The 1-bedroom, 1-bath home features quality craftsmanship with log siding, warm wood interiors, granite countertops, stainless appliances, and vaulted ceilings. A separate guest house with a full kitchen provides extra space for visitors. The attached garage is heated, cooled, and finished, and multiple RV hookups with power and water are set up across the property. Whether you're relaxing at the lake, hitting the trails, or hosting friends, this one-of-a-kind property has it all.