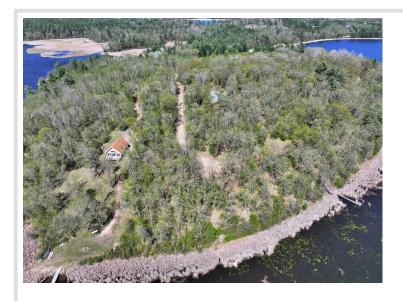

## **Description:**

This year-round Shallow Lake property just outside of Nevis offers solid construction in a peaceful, private setting. With 359 feet of shoreline and 5.71 acres, you'll enjoy the perfect blend of lake life and outdoor adventure. Located near some of the area's best ATV and snowmobile trails, this property is ideal for year-round recreation. Spend your days riding the trails, fishing, or boating to nearby Deer and Belle Taine Lakes. The charming towns of Nevis and Dorset are just minutes away for shopping, dining, and more. The 1-bedroom, 1-bath home features quality craftsmanship with log siding, warm wood interiors, granite countertops, stainless appliances, and vaulted ceilings. A separate guest house with a full kitchen provides extra space for visitors. The attached garage is heated, cooled, and finished, and multiple RV hookups with power and water are set up across the property. Whether you're relaxing at the lake, hitting the trails, or hosting friends, this one-of-a-kind property has it all.