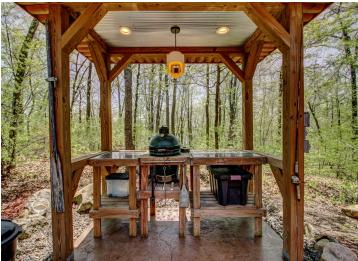

## **Description:**

This year-round Shallow Lake property just outside of Nevis offers solid construction in a peaceful, private setting. With 359 feet of shoreline and 5.71 acres, you'll enjoy the perfect blend of lake life and outdoor adventure. Located near some of the area's best ATV and snowmobile trails, this property is ideal for year-round recreation. Spend your days riding the trails, fishing, or boating to nearby Deer and Belle Taine Lakes. The charming towns of Nevis and Dorset are just minutes away for shopping, dining, and more. The 1-bedroom, 1-bath home features quality craftsmanship with log siding, warm wood interiors, granite countertops, stainless appliances, and vaulted ceilings. A separate guest house with a full kitchen provides extra space for visitors. The attached garage is heated, cooled, and finished, and multiple RV hookups with power and water are set up across the property. Whether you're relaxing at the lake, hitting the trails, or hosting friends, this one-of-a-kind property has it all.