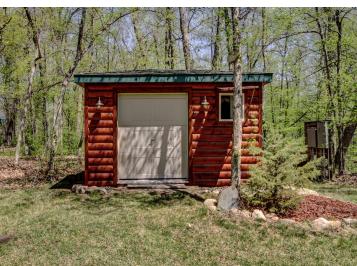

## **Description:**

This year-round Shallow Lake property just outside of Nevis offers solid construction in a peaceful, private setting. With 359 feet of shoreline and 5.71 acres, you'll enjoy the perfect blend of lake life and outdoor adventure. Located near some of the area's best ATV and snowmobile trails, this property is ideal for year-round recreation. Spend your days riding the trails, fishing, or boating to nearby Deer and Belle Taine Lakes. The charming towns of Nevis and Dorset are just minutes away for shopping, dining, and more. The 1-bedroom, 1-bath home features quality craftsmanship with log siding, warm wood interiors, granite countertops, stainless appliances, and vaulted ceilings. A separate guest house with a full kitchen provides extra space for visitors. The attached garage is heated, cooled, and finished, and multiple RV hookups with power and water are set up across the property. Whether you're relaxing at the lake, hitting the trails, or hosting friends, this one-of-a-kind property has it all.