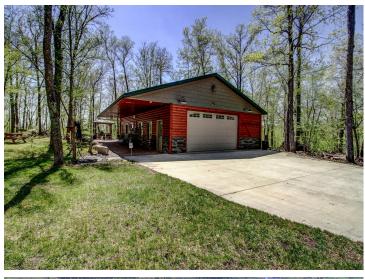

## **Description:**

This year-round Shallow Lake property just outside of Nevis offers solid construction in a peaceful, private setting. With 359 feet of shoreline and 5.71 acres, you'll enjoy the perfect blend of lake life and outdoor adventure. Located near some of the area's best ATV and snowmobile trails, this property is ideal for year-round recreation. Spend your days riding the trails, fishing, or boating to nearby Deer and Belle Taine Lakes. The charming towns of Nevis and Dorset are just minutes away for shopping, dining, and more. The 1-bedroom, 1-bath home features quality craftsmanship with log siding, warm wood interiors, granite countertops, stainless appliances, and vaulted ceilings. A separate guest house with a full kitchen provides extra space for visitors. The attached garage is heated, cooled, and finished, and multiple RV hookups with power and water are set up across the property. Whether you're relaxing at the lake, hitting the trails, or hosting friends, this one-of-a-kind property has it all.

## Additional Details:

Year Built 2017
Lot Acres 5.41
Lot Dimensions Irregular

 Garage Stalls
 2

 School District
 308

 Taxes
 \$1,997

 Taxes with Assessments
 \$2,218

 Tax Year
 2025