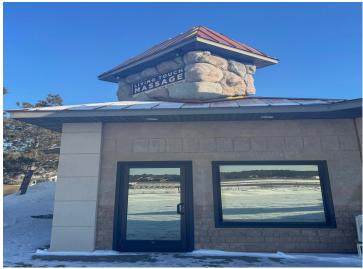

## **Description:**

Prime commercial space available in Bemidji, ideal for retail, office, or mixed use! Discover the perfect opportunity to establish or expand your business in this highly sought-after property. This versatile space offers almost 1300 sq ft of customizable area. Don't miss this rare chance to secure this type of commercial space!

## **Driving Directions:**

From downtown Bemidji, west on 5th St (division), South on Mag Seven Ct to building on west side of the road. This portion is on the West side of the building with (Living Touch) business in it.