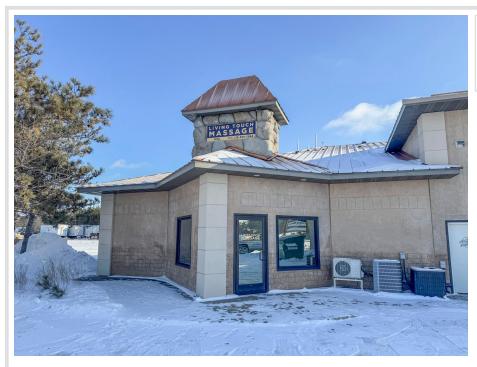

MLS 6659529 Commercial

\$147,750

481 Mag Seven Court Bemidji MN 56601

Status: Active

## **Description:**

Prime commercial space available in Bemidji, ideal for retail, office, or mixed use! Discover the perfect opportunity to establish or expand your business in this highly sought-after property. This versatile space offers almost 1300 sq ft of customizable area. Don't miss this rare chance to secure this type of commercial space!

**\$147,750**MLS 6659529 Commercial
481 Mag Seven Court
Bemidji MN 56601