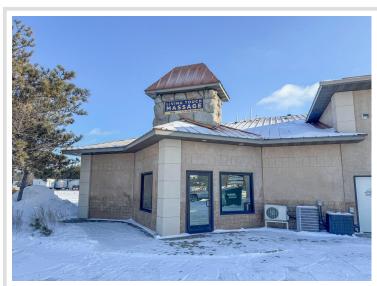

MLS 6659529 Commercial

\$147,750

481 Mag Seven Court Bemidji MN 56601

Status: Active

## **Description:**

Prime commercial space available in Bemidji, ideal for retail, office, or mixed use! Discover the perfect opportunity to establish or expand your business in this highly sought-after property. This versatile space offers almost 1300 sq ft of customizable area. Don't miss this rare chance to secure this type of commercial space!

**\$147,750**MLS 6659529 Commercial
481 Mag Seven Court
Bemidji MN 56601