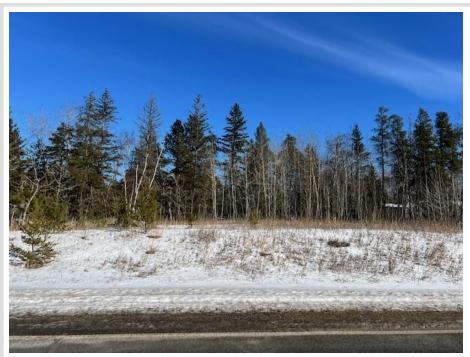

## **Description:**

Great commercial lot opportunity with easy access just north of Bemidji in-between HWY 71 and Irvine ave. Property offers lots of buildable area with good visibility. 2 roads border this property making access easy!