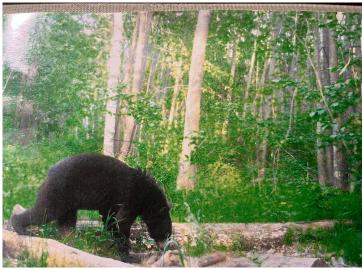

## **Description:**

This Pine River property set out in the country is very unique, offering 40 acres of a balanced blend of woods and hayfields with endless opportunities, whether for a hobby farm, hunting, raising sheep or cattle, or just enjoying nature. Enjoy the beautiful sunsets, stars, northern lights, and wildlife, including deer, bears, and turkeys. This property is also just outside the Foothills State Forest, which provides hunting, fishing, hiking, and many ATV trails, along with many picturesque lakes within wilderness.