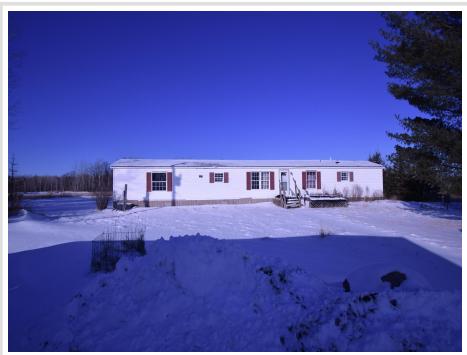

MLS 6659768 Residential

\$209,900

1,280 sq ft 3 bedrooms 2 baths

4906 32nd Street Pine River MN 56474

Status: Hold

The 3 bed 2 bath home is tucked back from the road a bit, having a newer metal roof, water heater, and washer and dryer, and has material onsite for flooring updates. If you are looking for privacy in the country, this is a great location, central to Brainerd, Walker, Park Rapids, and Wadena, and the many beautiful parks in Wadena County.