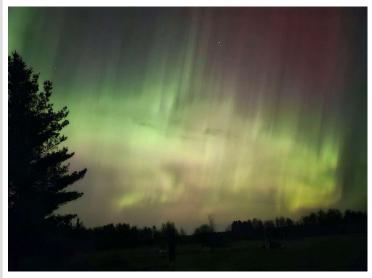

## **Description:**

This Pine River property set out in the country is very unique, offering 40 acres of a balanced blend of woods and hayfields with endless opportunities, whether for a hobby farm, hunting, raising sheep or cattle, or just enjoying nature. Enjoy the beautiful sunsets, stars, northern lights, and wildlife, including deer, bears, and turkeys. This property is also just outside the Foothills State Forest, which provides hunting, fishing, hiking, and many ATV trails, along with many picturesque lakes within wilderness.