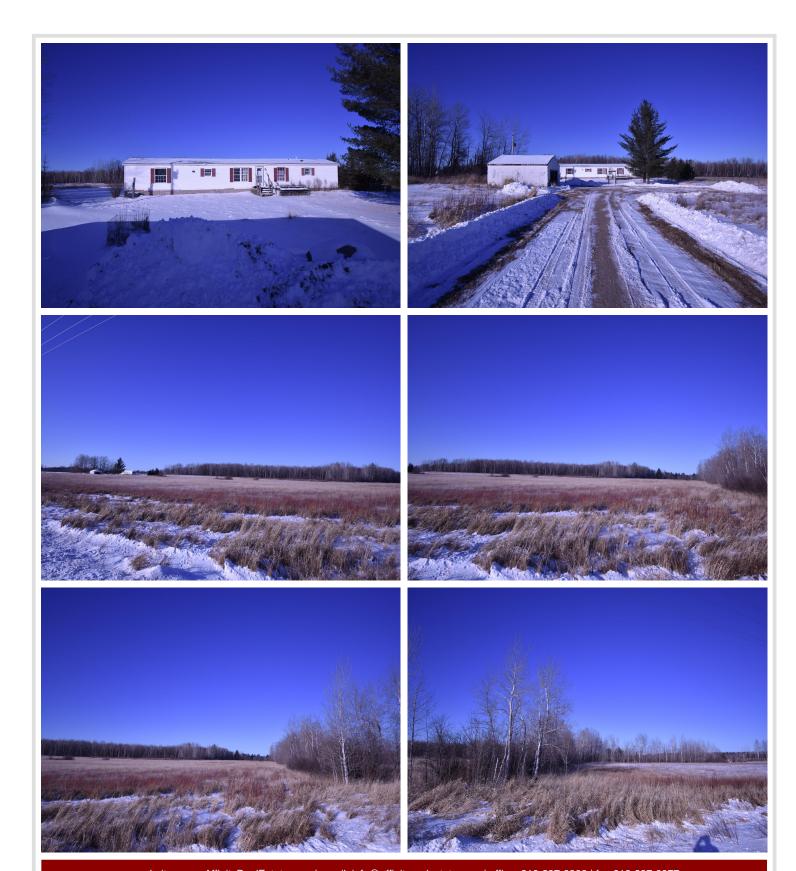

## **Description:**

This Pine River property set out in the country is very unique, offering 40 acres of a balanced blend of woods and hayfields with endless opportunities, whether for a hobby farm, hunting, raising sheep or cattle, or just enjoying nature. Enjoy the beautiful sunsets, stars, northern lights, and wildlife, including deer, bears, and turkeys. This property is also just outside the Foothills State Forest, which provides hunting, fishing, hiking, and many ATV trails, along with many picturesque lakes within wilderness.

## **Additional Details:**

 Year Built
 1995

 Lot Acres
 40.36

 Lot Dimensions
 1320x1320

Garage Stalls 2
School District 2174
Taxes \$62
Taxes with Assessments \$128
Tax Year 2024