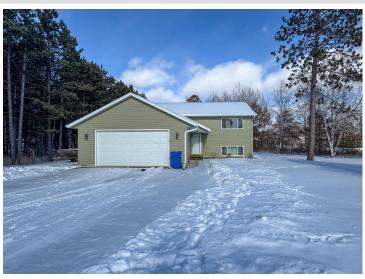

MLS 6659785 Residential

\$309,900

1,980 sq ft 3 bedrooms

3 baths

5230 Monte Plata Road Bemidji MN 56601

Status: Pending

## **Description:**

Location, location, location!!!! Minutes from town, but out of town feel, among the towering Red Pines you'll find this recently built 3 bedroom 3 bathroom home with attached 2 stall garage. All of this is situated on over 1 acre of land and a corner lot to boot!!! Almost forgot to mention the natural gas for heat and recent addition of tar roads