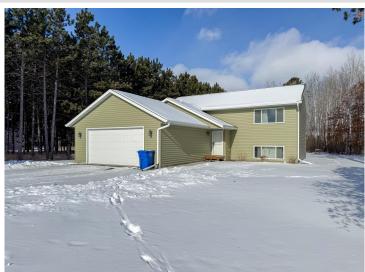

MLS 6659785 Residential

\$309,900

1,980 sq ft 3 bedrooms

3 baths

5230 Monte Plata Road Bemidji MN 56601

Status: Pending

## **Description:**

Location, location, location!!!! Minutes from town, but out of town feel, among the towering Red Pines you'll find this recently built 3 bedroom 3 bathroom home with attached 2 stall garage. All of this is situated on over 1 acre of land and a corner lot to boot!!! Almost forgot to mention the natural gas for heat and recent addition of tar roads