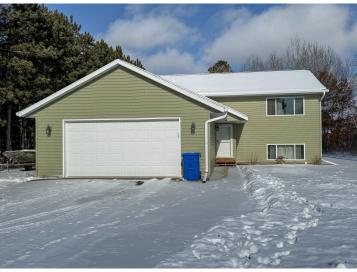

MLS 6659785 Residential

\$309,900

1,980 sq ft 3 bedrooms

3 baths

5230 Monte Plata Road Bemidji MN 56601

Status: Pending

## **Description:**

Location, location, location!!!! Minutes from town, but out of town feel, among the towering Red Pines you'll find this recently built 3 bedroom 3 bathroom home with attached 2 stall garage. All of this is situated on over 1 acre of land and a corner lot to boot!!! Almost forgot to mention the natural gas for heat and recent addition of tar roads

## **Additional Details:**

Year Built 2020 Lot Acres 1.26 Lot Dimensions 150x300

Garage Stalls 2 School District 31 Taxes \$2,664 Taxes with Assessments \$2.664 Tax Year 2023