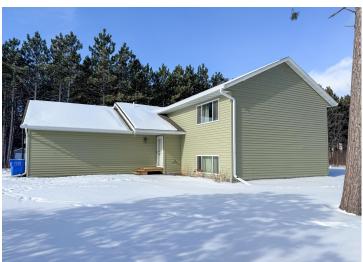

MLS 6659785 Residential

\$309,900

1,980 sq ft 3 bedrooms

3 baths

5230 Monte Plata Road Bemidji MN 56601

Status: Pending

## **Description:**

Location, location, location!!!! Minutes from town, but out of town feel, among the towering Red Pines you'll find this recently built 3 bedroom 3 bathroom home with attached 2 stall garage. All of this is situated on over 1 acre of land and a corner lot to boot!!! Almost forgot to mention the natural gas for heat and recent addition of tar roads