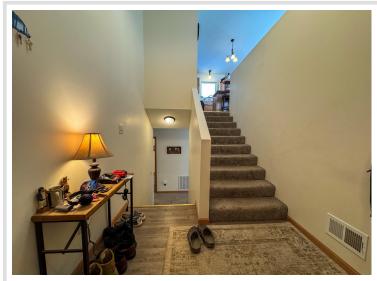

## **Additional Features:**

Basement: Block, Daylight/Lookout Windows, Finished, Sump Pump Fuel: Natural Gas Garage: 2 Heat: Forced Air Sewer: Private Sewer, Tank with Drainage Field Water: Submersible - 4 Inch, Drilled, Private Air Conditioning: Central Air