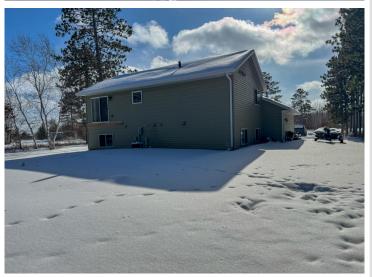

MLS 6659785 Residential

\$309,900

1,980 sq ft 3 bedrooms

3 baths

5230 Monte Plata Road Bemidji MN 56601

Status: Pending

## **Description:**

Location, location, location!!!! Minutes from town, but out of town feel, among the towering Red Pines you'll find this recently built 3 bedroom 3 bathroom home with attached 2 stall garage. All of this is situated on over 1 acre of land and a corner lot to boot!!! Almost forgot to mention the natural gas for heat and recent addition of tar roads

## **Additional Details:**

Year Built 2020 Lot Acres 1.26 Lot Dimensions 150x300

Garage Stalls 2 School District 31 Taxes \$2,664 Taxes with Assessments \$2.664 Tax Year 2023