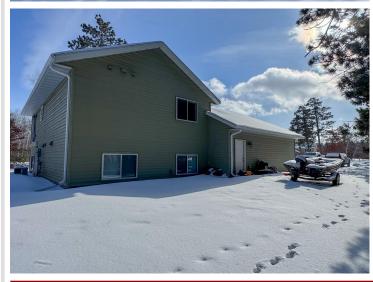

MLS 6659785 Residential

\$309,900

1,980 sq ft 3 bedrooms

3 baths

5230 Monte Plata Road Bemidji MN 56601

Status: Pending

## **Description:**

Location, location, location!!!! Minutes from town, but out of town feel, among the towering Red Pines you'll find this recently built 3 bedroom 3 bathroom home with attached 2 stall garage. All of this is situated on over 1 acre of land and a corner lot to boot!!! Almost forgot to mention the natural gas for heat and recent addition of tar roads

## **Additional Details:**

Year Built 2020 Lot Acres 1.26 Lot Dimensions 150x300

Garage Stalls 2 School District 31 Taxes \$2,664 Taxes with Assessments \$2.664 Tax Year 2023