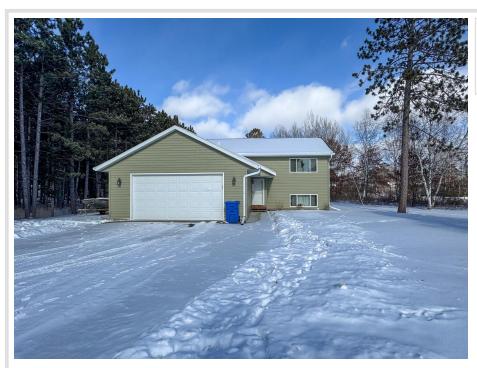

MLS 6659785 Residential

\$309,900

1,980 sq ft 3 bedrooms

3 baths

5230 Monte Plata Road Bemidji MN 56601

Status: Pending

## **Description:**

Location, location, location!!!! Minutes from town, but out of town feel, among the towering Red Pines you'll find this recently built 3 bedroom 3 bathroom home with attached 2 stall garage. All of this is situated on over 1 acre of land and a corner lot to boot!!! Almost forgot to mention the natural gas for heat and recent addition of tar roads