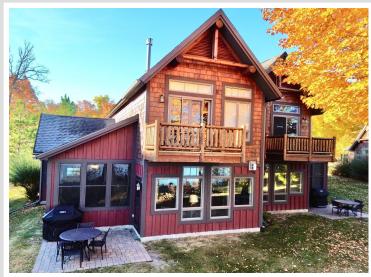

MLS 6660075 Lake Home

\$149,900

1,879 sq ft 3 bedrooms 4 baths

6946 Beach View Lane Walker MN 56484

Waterfront: Leech

Status: Active

## **Description:**

Enjoy luxury lakeside 1/4 share fractional ownership on the beautiful south side of Leech Lake! This FULLY FURNISHED lakeside home features 3 bedrooms/4 baths, open concept living, 2 gas fireplaces, 2 large primary suites, a custom kitchen and a standard of "Up North" elegance you must see to believe. This upscale home is located within Trapper's Landing Resort that features historic Merit restaurant & bar, a marina and more! Use your quarter-share fractional lake home as much as you like or rent it through the on-site management company. Owners also have the option of allowing Trapper's Landing Lodge to rent the entire home out or even rent out just a portion of the home. For your convenience, all interior & exterior maintenance is provided by on-site management. HOA fees cover all taxes, utilities and more! Association amenities include an outdoor swimming pool, gorgeous sand swimming beach, sauna, playground, over 17 acres and 1600 feet of frontage on premier Leech Lake. \*Seller is NOW offering to pay for association dues for the buyer for 24 months!