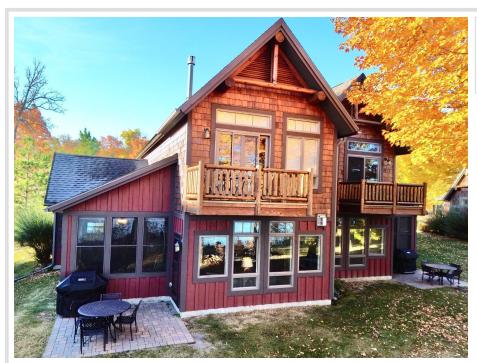

MLS 6660075 Lake Home

\$149,900

1,879 sq ft 3 bedrooms 4 baths

6946 Beach View Lane Walker MN 56484

Waterfront: Leech

Status: Active

## **Description:**

Enjoy luxury lakeside 1/4 share fractional ownership on the beautiful south side of Leech Lake! This FULLY FURNISHED lakeside home features 3 bedrooms/4 baths, open concept living, 2 gas fireplaces, 2 large primary suites, a custom kitchen and a standard of "Up North" elegance you must see to believe. This upscale home is located within Trapper's Landing Resort that features historic Merit restaurant & bar, a marina and more! Use your quarter-share fractional lake home as much as you like or rent it through the on-site management company. Owners also have the option of allowing Trapper's Landing Lodge to rent the entire home out or even rent out just a portion of the home. For your convenience, all interior & exterior maintenance is provided by on-site management. HOA fees cover all taxes, utilities and more! Association amenities include an outdoor swimming pool, gorgeous sand swimming beach, sauna, playground, over 17 acres and 1600 feet of frontage on premier Leech Lake. \*Seller is NOW offering to pay for association dues for the buyer for 24 months!