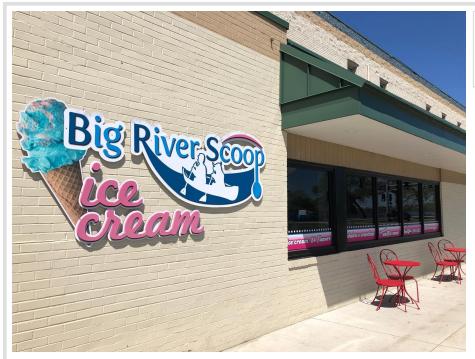

## **Description:**

Long established (opened in 2013) Big River Scoop Ice Cream located in high traffic area downtown across from Paul Bunyan and Babe. Bemidji is a caring community supporting arts and sports with many shopping amenities as well as four colleges and a great school system. Operated Mid-April through early October. The primary product is super premium ice cream made by the Chocolate Shoppe Ice Cream located in Madison, Wisconsin. Normal hours are noon to 9 PM. Many flavors of ice cream that are supplemented with Sherbets and vegetarian friendly Italian ices & non-dairy frozen desserts. There are gluten free flavors available in both dairy & non-dairy flavors. Mini donuts are also sold. Very loyal customer base. Fully equipped shop licensed by the Minnesota Department of Health. The shop is also licensed to appear at festivals and fairs. The shop seats 30 people with limited outdoor seating as well. You get to enjoy seeing Lake Bemidji and all of the lakeside activities at Paul and Babe. Business is being operated out of a leased facility.