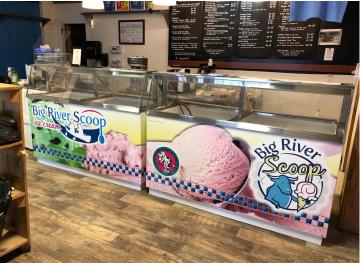

## **Description:**

Long established (opened in 2013) Big River Scoop Ice Cream located in high traffic area downtown across from Paul Bunyan and Babe. Bemidji is a caring community supporting arts and sports with many shopping amenities as well as four colleges and a great school system. Operated Mid-April through early October. The primary product is super premium ice cream made by the Chocolate Shoppe Ice Cream located in Madison, Wisconsin. Normal hours are noon to 9 PM. Many flavors of ice cream that are supplemented with Sherbets and vegetarian friendly Italian ices & non-dairy frozen desserts. There are gluten free flavors available in both dairy & non-dairy flavors. Mini donuts are also sold. Very loyal customer base. Fully equipped shop licensed by the Minnesota Department of Health. The shop is also licensed to appear at festivals and fairs. The shop seats 30 people with limited outdoor seating as well. You get to enjoy seeing Lake Bemidji and all of the lakeside activities at Paul and Babe. Business is being operated out of a leased facility.