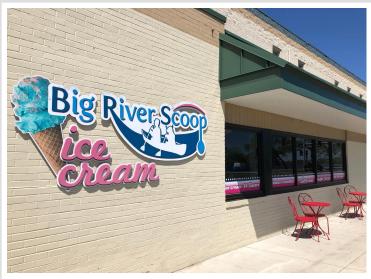

## **Description:**

Long established (opened in 2013) Big River Scoop Ice Cream located in high traffic area downtown across from Paul Bunyan and Babe. Bemidji is a caring community supporting arts and sports with many shopping amenities as well as four colleges and a great school system. Operated Mid-April through early October. The primary product is super premium ice cream made by the Chocolate Shoppe Ice Cream located in Madison, Wisconsin. Normal hours are noon to 9 PM. Many flavors of ice cream that are supplemented with Sherbets and vegetarian friendly Italian ices & non-dairy frozen desserts. There are gluten free flavors available in both dairy & non-dairy flavors. Mini donuts are also sold. Very loyal customer base. Fully equipped shop licensed by the Minnesota Department of Health. The shop is also licensed to appear at festivals and fairs. The shop seats 30 people with limited outdoor seating as well. You get to enjoy seeing Lake Bemidji and all of the lakeside activities at Paul and Babe. Business is being operated out of a leased facility.