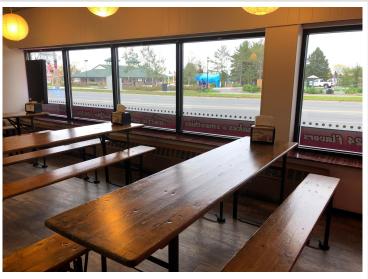

## **Description:**

Long established (opened in 2013) Big River Scoop Ice Cream located in high traffic area downtown across from Paul Bunyan and Babe. Bemidji is a caring community supporting arts and sports with many shopping amenities as well as four colleges and a great school system. Operated Mid-April through early October. The primary product is super premium ice cream made by the Chocolate Shoppe Ice Cream located in Madison, Wisconsin. Normal hours are noon to 9 PM. Many flavors of ice cream that are supplemented with Sherbets and vegetarian friendly Italian ices & non-dairy frozen desserts. There are gluten free flavors available in both dairy & non-dairy flavors. Mini donuts are also sold. Very loyal customer base. Fully equipped shop licensed by the Minnesota Department of Health. The shop is also licensed to appear at festivals and fairs. The shop seats 30 people with limited outdoor seating as well. You get to enjoy seeing Lake Bemidji and all of the lakeside activities at Paul and Babe. Business is being operated out of a leased facility.