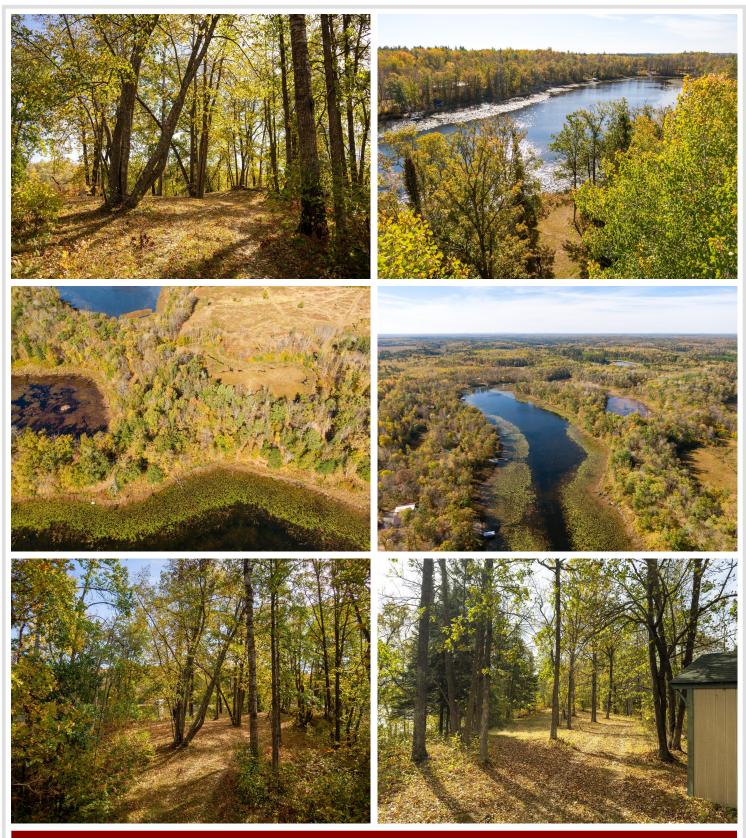

## Description:

Prime 20+ acre Little Mantrap Lakeshore Lot – B Perfect Blend of Privacy and Accessibility This beautiful 20+ acre lot offers the perfect balance of seclusion and convenience. Survey is completed and survey pins mark the lot. Recently accessed by a newly installed road, the property is easily reachable while maintaining its peaceful, private atmosphere. Electricity is already available to the lot, making it a hassle-free option for building your dream lake home or cabin with the flexibility to position your home just 15 feet from the water's edge. One of the standout features of this property is its unique connection to thousands of acres of State of Minnesota land, providing an expansive natural landscape right at your doorstep. Whether you're looking to fish, hunt, hike, or simply enjoy the serene outdoors, this lot offers unlimited access to pristine nature. In addition to its peaceful setting, the property is just a short drive from local amenities, ensuring that you never feel too far from the essentials. Whether it's shopping, dining, or entertainment, everything you need is within easy reach. If you're looking for a place to escape the hustle and bustle, yet remain close enough to enjoy the conveniences of everyday life, this lot is an exceptional opportunity. Gorgeous, quiet, and full of potential – come see it for yourself! More lots available.