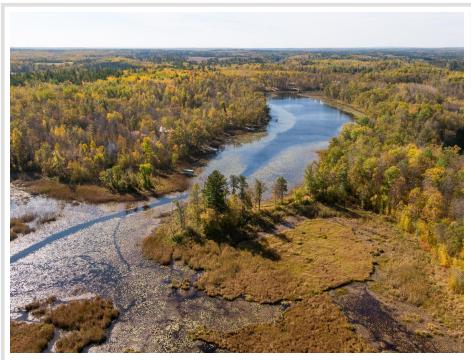

## Description:

Prime 20+ acre Little Mantrap Lakeshore Lot – B Perfect Blend of Privacy and Accessibility This beautiful 20+ acre lot offers the perfect balance of seclusion and convenience. Survey is completed and survey pins mark the lot. Recently accessed by a newly installed road, the property is easily reachable while maintaining its peaceful, private atmosphere. Electricity is already available to the lot, making it a hassle-free option for building your dream lake home or cabin with the flexibility to position your home just 15 feet from the water's edge. One of the standout features of this property is its unique connection to thousands of acres of State of Minnesota land, providing an expansive natural landscape right at your doorstep. Whether you're looking to fish, hunt, hike, or simply enjoy the serene outdoors, this lot offers unlimited access to pristine nature. In addition to its peaceful setting, the property is just a short drive from local amenities, ensuring that you never feel too far from the essentials. Whether it's shopping, dining, or entertainment, everything you need is within easy reach. If you're looking for a place to escape the hustle and bustle, yet remain close enough to enjoy the conveniences of everyday life, this lot is an exceptional opportunity. Gorgeous, quiet, and full of potential – come see it for yourself! More lots available.