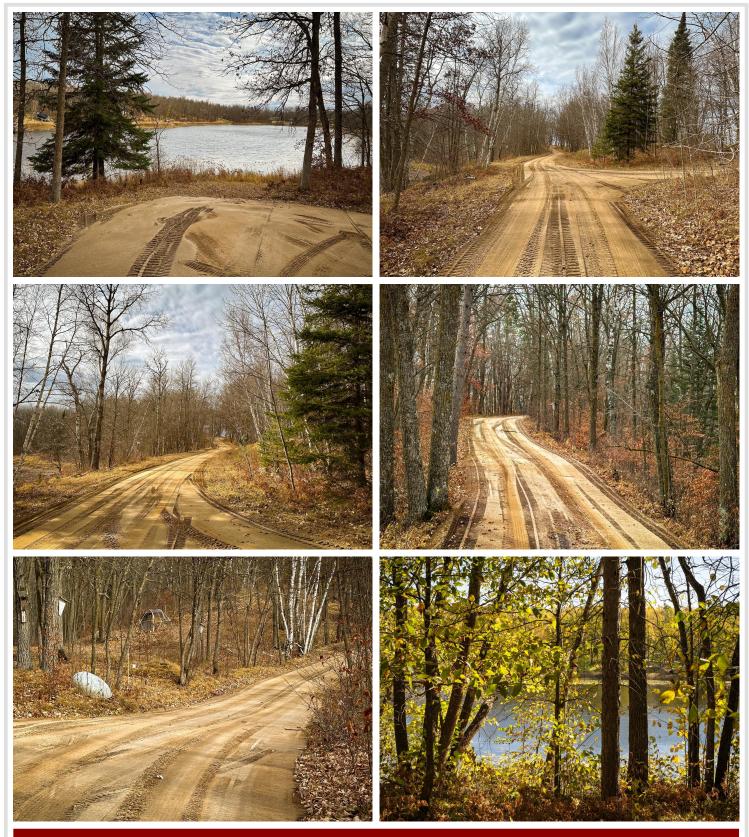

## Description:

Prime 20+ acre Little Mantrap Lakeshore Lot – B Perfect Blend of Privacy and Accessibility This beautiful 20+ acre lot offers the perfect balance of seclusion and convenience. Survey is completed and survey pins mark the lot. Recently accessed by a newly installed road, the property is easily reachable while maintaining its peaceful, private atmosphere. Electricity is already available to the lot, making it a hassle-free option for building your dream lake home or cabin with the flexibility to position your home just 15 feet from the water's edge. One of the standout features of this property is its unique connection to thousands of acres of State of Minnesota land, providing an expansive natural landscape right at your doorstep. Whether you're looking to fish, hunt, hike, or simply enjoy the serene outdoors, this lot offers unlimited access to pristine nature. In addition to its peaceful setting, the property is just a short drive from local amenities, ensuring that you never feel too far from the essentials. Whether it's shopping, dining, or entertainment, everything you need is within easy reach. If you're looking for a place to escape the hustle and bustle, yet remain close enough to enjoy the conveniences of everyday life, this lot is an exceptional opportunity. Gorgeous, quiet, and full of potential – come see it for yourself! More lots available.

## **Driving Directions:**

From US Hwy 71, go West on County 46 for 2 miles, turn North onto Brietbach Road & go one mile. Take right hand fork. Follow arrow signs.

Listed By: Your Home Sold Guaranteed Realty Exclusive