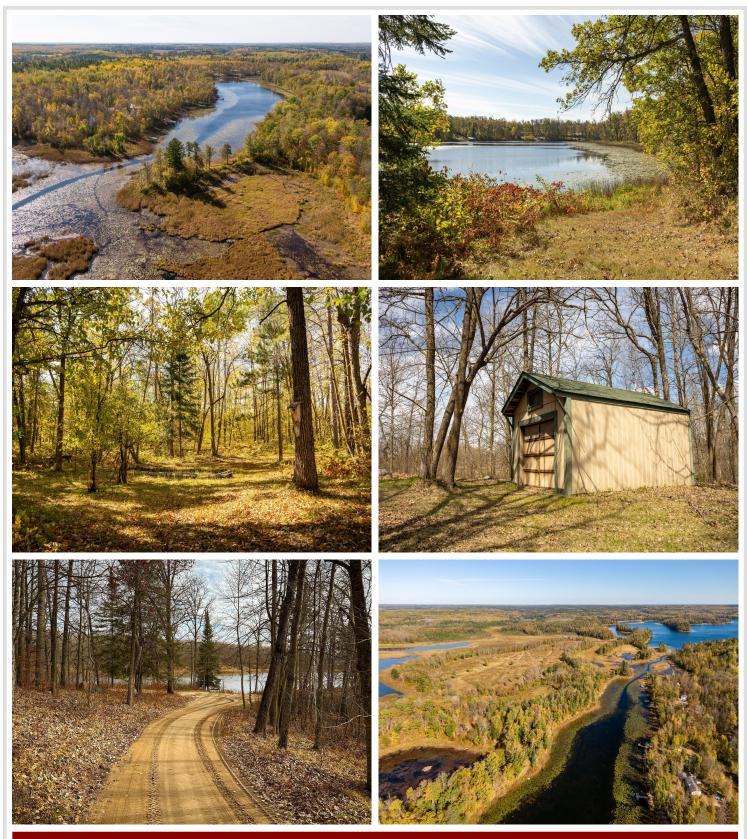

## Description:

Prime 20+ acre Little Mantrap Lakeshore Lot – B Perfect Blend of Privacy and Accessibility This beautiful 20+ acre lot offers the perfect balance of seclusion and convenience. Survey is completed and survey pins mark the lot. Recently accessed by a newly installed road, the property is easily reachable while maintaining its peaceful, private atmosphere. Electricity is already available to the lot, making it a hassle-free option for building your dream lake home or cabin with the flexibility to position your home just 15 feet from the water's edge. One of the standout features of this property is its unique connection to thousands of acres of State of Minnesota land, providing an expansive natural landscape right at your doorstep. Whether you're looking to fish, hunt, hike, or simply enjoy the serene outdoors, this lot offers unlimited access to pristine nature. In addition to its peaceful setting, the property is just a short drive from local amenities, ensuring that you never feel too far from the essentials. Whether it's shopping, dining, or entertainment, everything you need is within easy reach. If you're looking for a place to escape the hustle and bustle, yet remain close enough to enjoy the conveniences of everyday life, this lot is an exceptional opportunity. Gorgeous, quiet, and full of potential – come see it for yourself! More lots available.