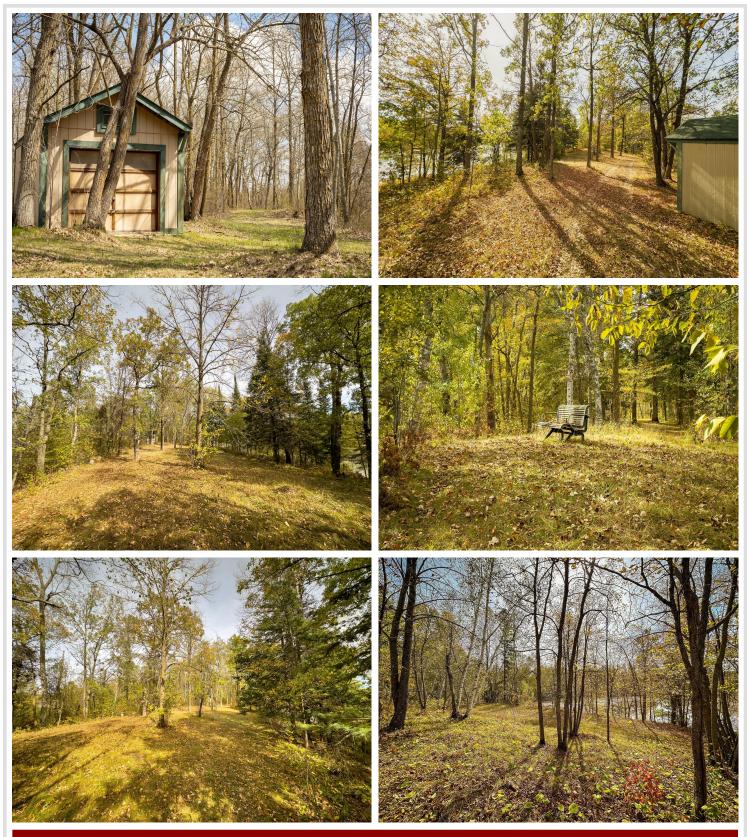

## Description:

Prime 20+ acre Little Mantrap Lakeshore Lot – B Perfect Blend of Privacy and Accessibility This beautiful 20+ acre lot offers the perfect balance of seclusion and convenience. Survey is completed and survey pins mark the lot. Recently accessed by a newly installed road, the property is easily reachable while maintaining its peaceful, private atmosphere. Electricity is already available to the lot, making it a hassle-free option for building your dream lake home or cabin with the flexibility to position your home just 15 feet from the water's edge. One of the standout features of this property is its unique connection to thousands of acres of State of Minnesota land, providing an expansive natural landscape right at your doorstep. Whether you're looking to fish, hunt, hike, or simply enjoy the serene outdoors, this lot offers unlimited access to pristine nature. In addition to its peaceful setting, the property is just a short drive from local amenities, ensuring that you never feel too far from the essentials. Whether it's shopping, dining, or entertainment, everything you need is within easy reach. If you're looking for a place to escape the hustle and bustle, yet remain close enough to enjoy the conveniences of everyday life, this lot is an exceptional opportunity. Gorgeous, quiet, and full of potential – come see it for yourself! More lots available.