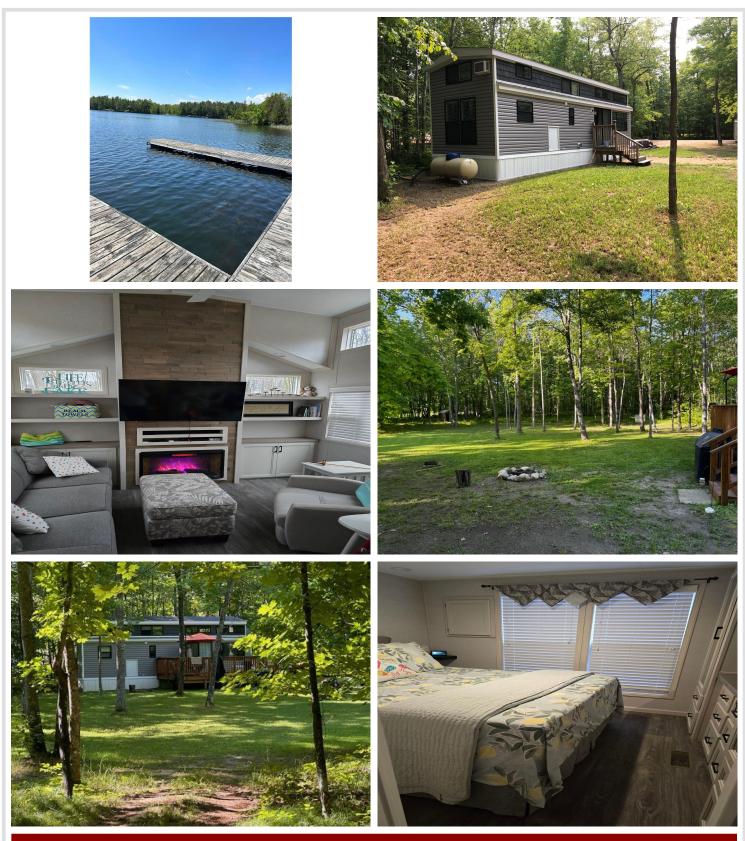

## **Description:**

Discover your dream retreat on Birch Lake in Hackensack, MN! This lake access lot features a fully furnished Kropf Park Model Home that sleeps 7, still under warranty, offering immediate comfort and enjoyment. With a dedicated boat slip included, you can start your lake life right away. The lot also presents the perfect opportunity to build your permanent cabin or lake home when you're ready. Enjoy endless recreational opportunities with the nearby Heartland bike trail and snowmobile trails, all while being close to Hackensack's amenities. Embrace the tranquility and adventure of Minnesota's lake country. Contact us today to explore this unique opportunity!