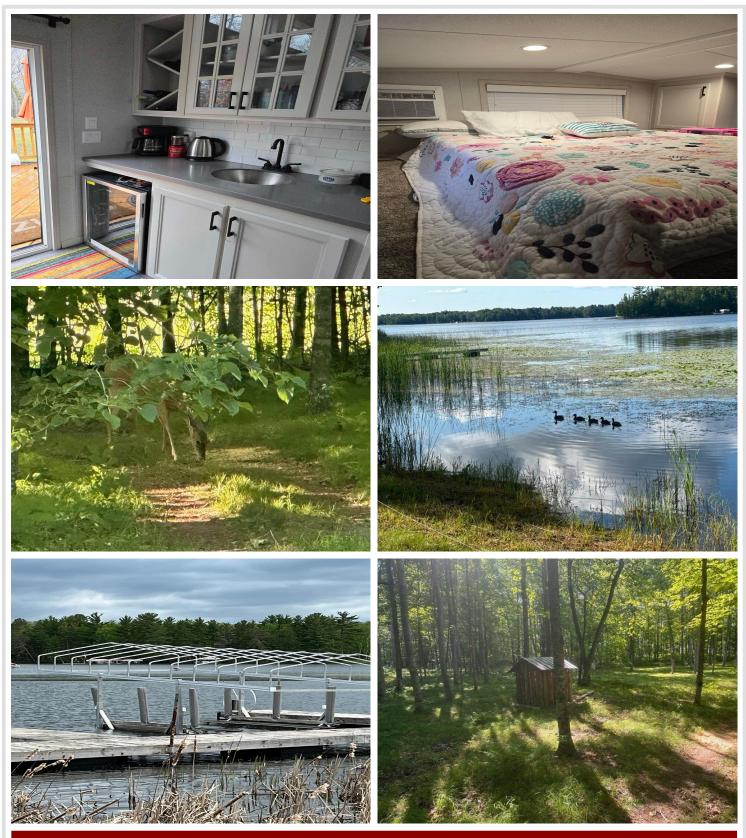

## **Description:**

Discover your dream retreat on Birch Lake in Hackensack, MN! This lake access lot features a fully furnished Kropf Park Model Home that sleeps 7, still under warranty, offering immediate comfort and enjoyment. With a dedicated boat slip included, you can start your lake life right away. The lot also presents the perfect opportunity to build your permanent cabin or lake home when you're ready. Enjoy endless recreational opportunities with the nearby Heartland bike trail and snowmobile trails, all while being close to Hackensack's amenities. Embrace the tranquility and adventure of Minnesota's lake country. Contact us today to explore this unique opportunity!