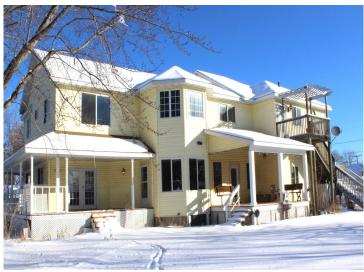

MLS 6670155 Residential

\$325,000

4,720 sq ft 4 bedrooms 5 baths

420 Wisconsin Avenue Staples MN 56479

Status: Active

## **Description:**

Welcome home to this 4 bedroom, 4.5 bathroom home with a spacious floor plan and inviting interior! The foyer entry offers a spiral staircase leading to the upper level with 3 bedrooms including primary suite with private bathroom; additional full bathroom and a private mother-in-law suite with separate kitchen/dining, living room, bedroom, extra front room, washer/dryer, private deck and stairway. Home features include: hardwood flooring; light-filled formal dining room and front room; office; 3 car attached garage; garden shed; lower level with 5th bedroom (needs egress), full bathroom and extra living space; large kitchen/living room leading to the back porch with sitting area overlooking backyard. The fully fenced and spacious backyard is perfect for kids to play. The welcoming wrap around deck provides additional outdoor space for dining, socializing or relaxing! This property is located close to parks, schools and town amenities.