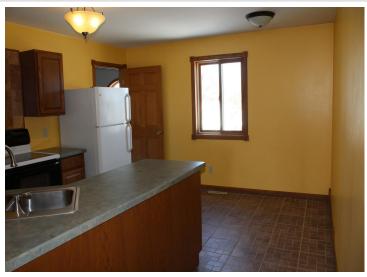

## **Description:**

Welcome home to this 4 bedroom, 4.5 bathroom home with a spacious floor plan and inviting interior! The foyer entry offers a spiral staircase leading to the upper level with 3 bedrooms including primary suite with private bathroom; additional full bathroom and a private mother-in-law suite with separate kitchen/dining, living room, bedroom, extra front room, washer/dryer, private deck and stairway. Home features include: hardwood flooring; light-filled formal dining room and front room; office; 3 car attached garage; garden shed; lower level with 5th bedroom (needs egress), full bathroom and extra living space; large kitchen/living room leading to the back porch with sitting area overlooking backyard. The fully fenced and spacious backyard is perfect for kids to play. The welcoming wrap around deck provides additional outdoor space for dining, socializing or relaxing! This property is located close to parks, schools and town amenities.