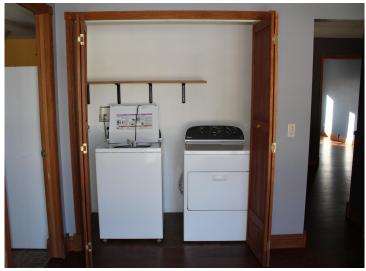

## **Description:**

Welcome home to this 4 bedroom, 4.5 bathroom home with a spacious floor plan and inviting interior! The foyer entry offers a spiral staircase leading to the upper level with 3 bedrooms including primary suite with private bathroom; additional full bathroom and a private mother-in-law suite with separate kitchen/dining, living room, bedroom, extra front room, washer/dryer, private deck and stairway. Home features include: hardwood flooring; light-filled formal dining room and front room; office; 3 car attached garage; garden shed; lower level with 5th bedroom (needs egress), full bathroom and extra living space; large kitchen/living room leading to the back porch with sitting area overlooking backyard. The fully fenced and spacious backyard is perfect for kids to play. The welcoming wrap around deck provides additional outdoor space for dining, socializing or relaxing! This property is located close to parks, schools and town amenities.