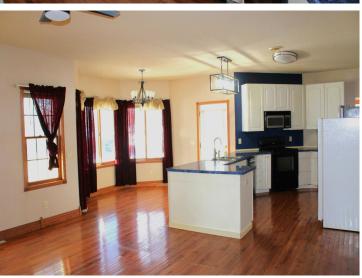

## **Description:**

Welcome home to this 4 bedroom, 4.5 bathroom home with a spacious floor plan and inviting interior! The foyer entry offers a spiral staircase leading to the upper level with 3 bedrooms including primary suite with private bathroom; additional full bathroom and a private mother-in-law suite with separate kitchen/dining, living room, bedroom, extra front room, washer/dryer, private deck and stairway. Home features include: hardwood flooring; light-filled formal dining room and front room; office; 3 car attached garage; garden shed; lower level with 5th bedroom (needs egress), full bathroom and extra living space; large kitchen/living room leading to the back porch with sitting area overlooking backyard. The fully fenced and spacious backyard is perfect for kids to play. The welcoming wrap around deck provides additional outdoor space for dining, socializing or relaxing! This property is located close to parks, schools and town amenities.