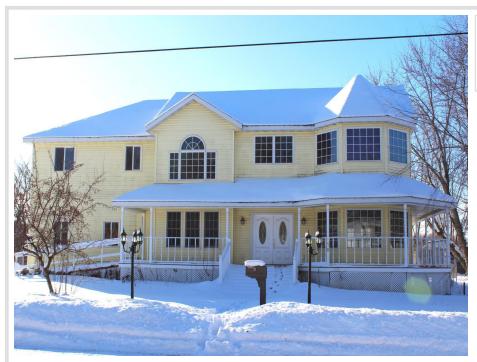

MLS 6670155 Residential

\$325,000

4,720 sq ft 4 bedrooms 5 baths

420 Wisconsin Avenue Staples MN 56479

Status: Active

## **Description:**

Welcome home to this 4 bedroom, 4.5 bathroom home with a spacious floor plan and inviting interior! The foyer entry offers a spiral staircase leading to the upper level with 3 bedrooms including primary suite with private bathroom; additional full bathroom and a private mother-in-law suite with separate kitchen/dining, living room, bedroom, extra front room, washer/dryer, private deck and stairway. Home features include: hardwood flooring; light-filled formal dining room and front room; office; 3 car attached garage; garden shed; lower level with 5th bedroom (needs egress), full bathroom and extra living space; large kitchen/living room leading to the back porch with sitting area overlooking backyard. The fully fenced and spacious backyard is perfect for kids to play. The welcoming wrap around deck provides additional outdoor space for dining, socializing or relaxing! This property is located close to parks, schools and town amenities.