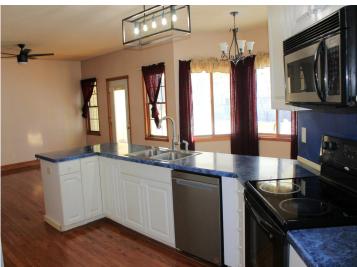

## **Description:**

Welcome home to this 4 bedroom, 4.5 bathroom home with a spacious floor plan and inviting interior! The foyer entry offers a spiral staircase leading to the upper level with 3 bedrooms including primary suite with private bathroom; additional full bathroom and a private mother-in-law suite with separate kitchen/dining, living room, bedroom, extra front room, washer/dryer, private deck and stairway. Home features include: hardwood flooring; light-filled formal dining room and front room; office; 3 car attached garage; garden shed; lower level with 5th bedroom (needs egress), full bathroom and extra living space; large kitchen/living room leading to the back porch with sitting area overlooking backyard. The fully fenced and spacious backyard is perfect for kids to play. The welcoming wrap around deck provides additional outdoor space for dining, socializing or relaxing! This property is located close to parks, schools and town amenities.