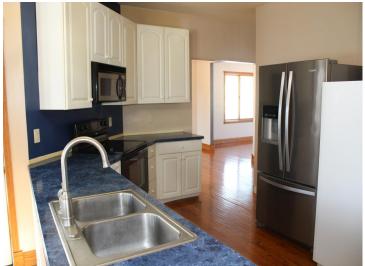

## **Description:**

Welcome home to this 4 bedroom, 4.5 bathroom home with a spacious floor plan and inviting interior! The foyer entry offers a spiral staircase leading to the upper level with 3 bedrooms including primary suite with private bathroom; additional full bathroom and a private mother-in-law suite with separate kitchen/dining, living room, bedroom, extra front room, washer/dryer, private deck and stairway. Home features include: hardwood flooring; light-filled formal dining room and front room; office; 3 car attached garage; garden shed; lower level with 5th bedroom (needs egress), full bathroom and extra living space; large kitchen/living room leading to the back porch with sitting area overlooking backyard. The fully fenced and spacious backyard is perfect for kids to play. The welcoming wrap around deck provides additional outdoor space for dining, socializing or relaxing! This property is located close to parks, schools and town amenities.