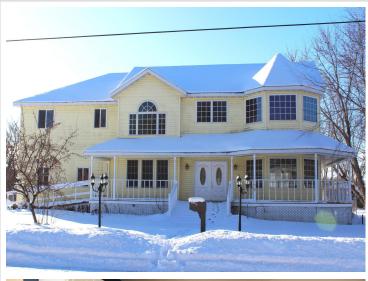

MLS 6670155 Residential

\$325,000

4,720 sq ft 4 bedrooms 5 baths

420 Wisconsin Avenue Staples MN 56479

Status: Active

## **Description:**

Welcome home to this 4 bedroom, 4.5 bathroom home with a spacious floor plan and inviting interior! The foyer entry offers a spiral staircase leading to the upper level with 3 bedrooms including primary suite with private bathroom; additional full bathroom and a private mother-in-law suite with separate kitchen/dining, living room, bedroom, extra front room, washer/dryer, private deck and stairway. Home features include: hardwood flooring; light-filled formal dining room and front room; office; 3 car attached garage; garden shed; lower level with 5th bedroom (needs egress), full bathroom and extra living space; large kitchen/living room leading to the back porch with sitting area overlooking backyard. The fully fenced and spacious backyard is perfect for kids to play. The welcoming wrap around deck provides additional outdoor space for dining, socializing or relaxing! This property is located close to parks, schools and town amenities.