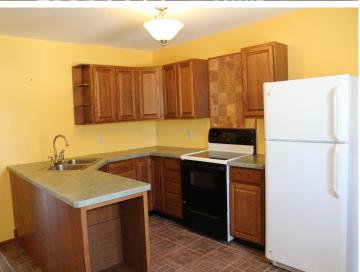

## **Description:**

Welcome home to this 4 bedroom, 4.5 bathroom home with a spacious floor plan and inviting interior! The foyer entry offers a spiral staircase leading to the upper level with 3 bedrooms including primary suite with private bathroom; additional full bathroom and a private mother-in-law suite with separate kitchen/dining, living room, bedroom, extra front room, washer/dryer, private deck and stairway. Home features include: hardwood flooring; light-filled formal dining room and front room; office; 3 car attached garage; garden shed; lower level with 5th bedroom (needs egress), full bathroom and extra living space; large kitchen/living room leading to the back porch with sitting area overlooking backyard. The fully fenced and spacious backyard is perfect for kids to play. The welcoming wrap around deck provides additional outdoor space for dining, socializing or relaxing! This property is located close to parks, schools and town amenities.