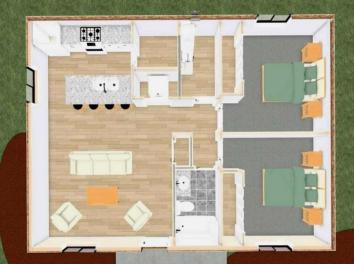

## **Description:**

Welcome to your dream home! This stunning newly constructed residence is designed with modern aesthetics and sits on a generous 2.24-acre lot, complete with beautiful woodlands and a charming small pond. Enjoy single-level living in this thoughtfully designed layout featuring 2 bedrooms and 1 bathroom, along with high-end finishes such as in-floor heating, solid core doors, LP SmartSide siding, and Marvin Windows.

The open-concept living area seamlessly connects the spacious kitchen with a center island, perfect for gatherings and comfortable seating for up to four. You'll also appreciate the convenience of a large walk-in pantry for all your storage needs.

ft errette state in de

Call Affinity Real Estate

 $in fo@\,affinity real estate.com\\$ 

Affinity Real Estate - 600 Park Avenue South - Park Rapids MN 56470

1 FIRST FLOOR PLAN

Soot County Property Information