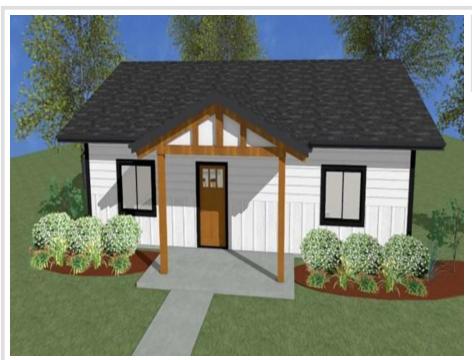

## **Description:**

Welcome to your dream home! This stunning newly constructed residence is designed with modern aesthetics and sits on a generous 2.24-acre lot, complete with beautiful woodlands and a charming small pond. Enjoy single-level living in this thoughtfully designed layout featuring 2 bedrooms and 1 bathroom, along with high-end finishes such as in-floor heating, solid core doors, LP SmartSide siding, and Marvin Windows.

The open-concept living area seamlessly connects the spacious kitchen with a center island, perfect for gatherings and comfortable seating for up to four. You'll also appreciate the convenience of a large walk-in pantry for all your storage needs.

Located in a peaceful new development just a few miles from Bemidji, this home offers a tranquil retreat while still being close to amenities. Enjoy the opportunity to customize your living space with a variety of color options for cabinets, paint, flooring, doors, and siding.

Additionally, both attached and detached garage packages are available upon request. Don't miss your chance to claim this exceptional home as your own! Be sure to inquire about Down Payment Assistance options as well.