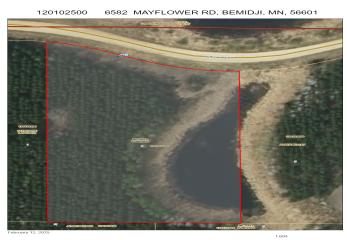

MLS 6670254 Residential

\$204,900

936 sq ft 2 bedrooms 1 baths

6582 Mayflower Road Bemidji MN 56601

Status: Pending

## Additional Details:

Year Built 2025
Lot Acres 2.24
Lot Dimensions 245x438
School District 31

Taxes (unreported)
Taxes with Assessments (unreported)
Tax Year 2024