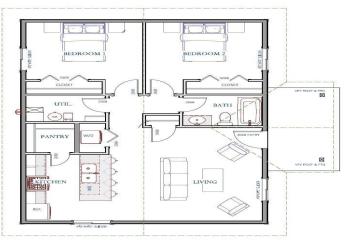

## **Description:**

Welcome to your dream home! This stunning newly constructed residence is designed with modern aesthetics and sits on a generous 2.24-acre lot, complete with beautiful woodlands and a charming small pond. Enjoy single-level living in this thoughtfully designed layout featuring 2 bedrooms and 1 bathroom, along with high-end finishes such as in-floor heating, solid core doors, LP SmartSide siding, and Marvin Windows.

The open-concept living area seamlessly connects the spacious kitchen with a center island, perfect for gatherings and comfortable seating for up to four. You'll also appreciate the convenience of a large walk-in pantry for all your storage needs.

ft errette state in de

Call Affinity Real Estate

 $in fo@\,affinity real estate.com\\$ 

Affinity Real Estate - 600 Park Avenue South - Park Rapids MN 56470

1 FIRST FLOOR PLAN

Soot County Property Information