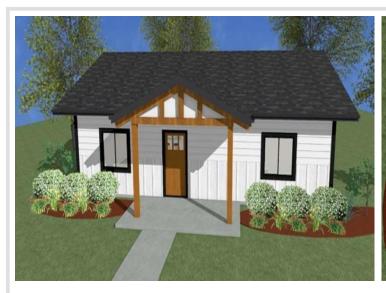

## **Description:**

Welcome to your dream home! This stunning newly constructed residence is designed with modern aesthetics and sits on a generous 2.24-acre lot, complete with beautiful woodlands and a charming small pond. Enjoy single-level living in this thoughtfully designed layout featuring 2 bedrooms and 1 bathroom, along with high-end finishes such as in-floor heating, solid core doors, LP SmartSide siding, and Marvin Windows.

The open-concept living area seamlessly connects the spacious kitchen with a center island, perfect for gatherings and comfortable seating for up to four. You'll also appreciate the convenience of a large walk-in pantry for all your storage needs.