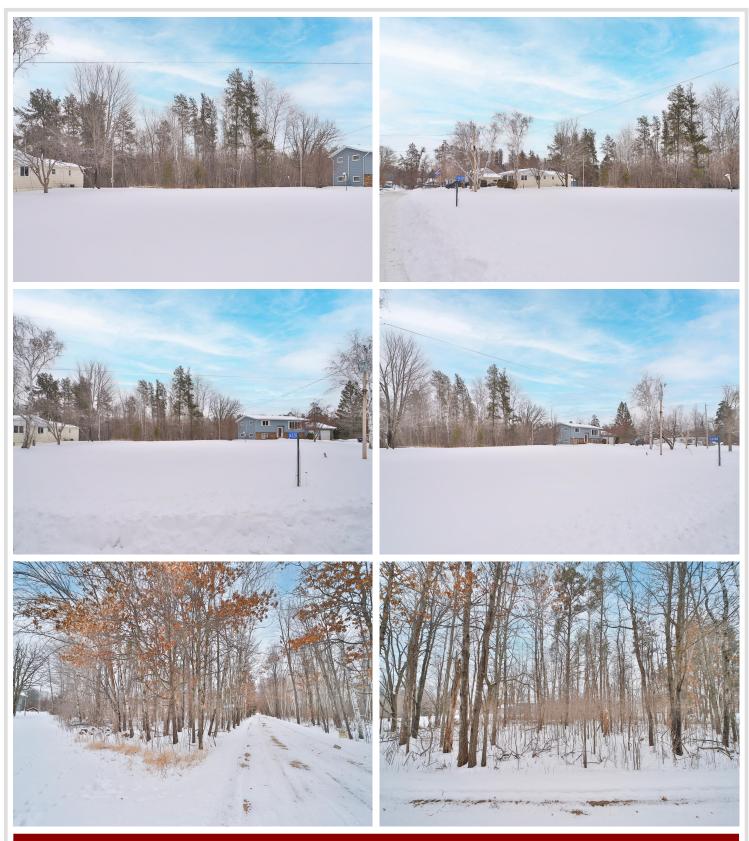

## **Description:**

Check out this exceptional .65-acre lot, ideally located on the outskirts of town. This prime piece of land backs up to a large, privately owned wooded acreage, offering both privacy and a serene natural setting. With the lot already prepped for building, you can easily start creating your dream home with a peaceful, secluded backyard. Don't miss out on this rare chance to build in a quiet, picturesque location!