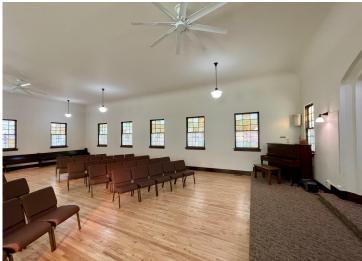

## **Description:**

Stunning Mission-Style Church Building – Move-In Ready! This beautifully updated church building is a unique gem, featuring refinished maple floors, an updated kitchen, and a stunning great room filled with natural light and inspiring stained glass. Situated near BSU and downtown Bemidji on a corner lot, the property offers zoning flexibility (R4), ideal for church or residential use, with other possibilities conditioned upon approval. This move-in ready property combines historic charm with modern updates – perfect for a variety of uses! Take a look today!