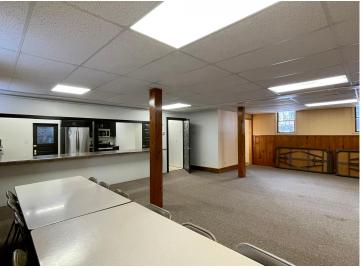

## **Description:**

Stunning Mission-Style Church Building – Move-In Ready! This beautifully updated church building is a unique gem, featuring refinished maple floors, an updated kitchen, and a stunning great room filled with natural light and inspiring stained glass. Situated near BSU and downtown Bemidji on a corner lot, the property offers zoning flexibility (R4), ideal for church or residential use, with other possibilities conditioned upon approval. This move-in ready property combines historic charm with modern updates – perfect for a variety of uses! Take a look today!