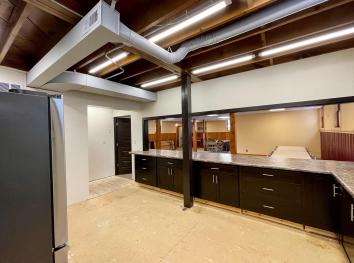

## **Description:**

Stunning Mission-Style Church Building – Move-In Ready! This beautifully updated church building is a unique gem, featuring refinished maple floors, an updated kitchen, and a stunning great room filled with natural light and inspiring stained glass. Situated near BSU and downtown Bemidji on a corner lot, the property offers zoning flexibility (R4), ideal for church or residential use, with other possibilities conditioned upon approval. This move-in ready property combines historic charm with modern updates – perfect for a variety of uses! Take a look today!