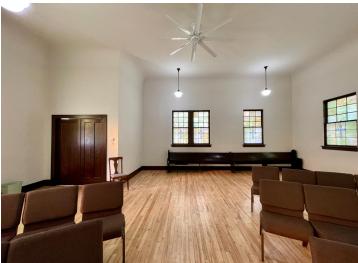

## **Description:**

Stunning Mission-Style Church Building – Move-In Ready! This beautifully updated church building is a unique gem, featuring refinished maple floors, an updated kitchen, and a stunning great room filled with natural light and inspiring stained glass. Situated near BSU and downtown Bemidji on a corner lot, the property offers zoning flexibility (R4), ideal for church or residential use, with other possibilities conditioned upon approval. This move-in ready property combines historic charm with modern updates – perfect for a variety of uses! Take a look today!