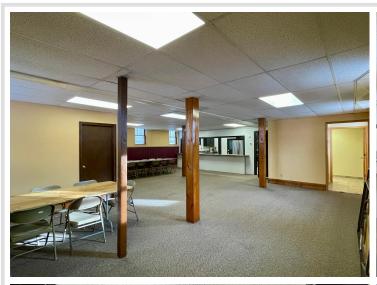

## **Description:**

Stunning Mission-Style Church Building – Move-In Ready! This beautifully updated church building is a unique gem, featuring refinished maple floors, an updated kitchen, and a stunning great room filled with natural light and inspiring stained glass. Situated near BSU and downtown Bemidji on a corner lot, the property offers zoning flexibility (R4), ideal for church or residential use, with other possibilities conditioned upon approval. This move-in ready property combines historic charm with modern updates – perfect for a variety of uses! Take a look today!