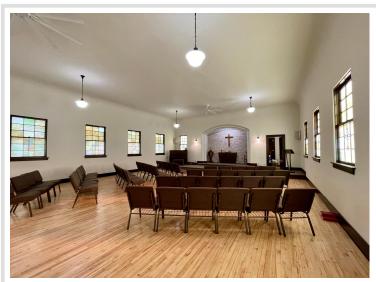

## **Description:**

Stunning Mission-Style Church Building – Move-In Ready! This beautifully updated church building is a unique gem, featuring refinished maple floors, an updated kitchen, and a stunning great room filled with natural light and inspiring stained glass. Situated near BSU and downtown Bemidji on a corner lot, the property offers zoning flexibility (R4), ideal for church or residential use, with other possibilities conditioned upon approval. This move-in ready property combines historic charm with modern updates – perfect for a variety of uses! Take a look today!