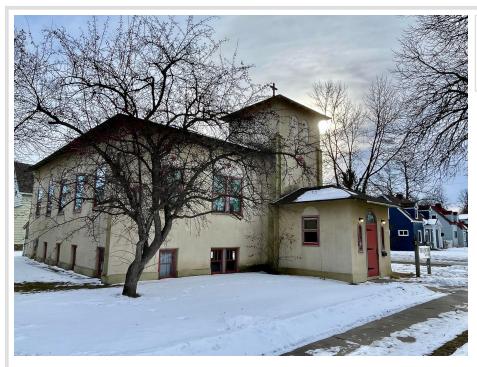

## **Description:**

Stunning Mission-Style Church Building – Move-In Ready! This beautifully updated church building is a unique gem, featuring refinished maple floors, an updated kitchen, and a stunning great room filled with natural light and inspiring stained glass. Situated near BSU and downtown Bemidji on a corner lot, the property offers zoning flexibility (R4), ideal for church or residential use, with other possibilities conditioned upon approval. This move-in ready property combines historic charm with modern updates – perfect for a variety of uses! Take a look today!

## Additional Details:

Year Built 1965
Lot Acres 0.1
Lot Dimensions 50x85
School District 31
Taxes \$172
Taxes with Assessments \$172
Tax Year 2024