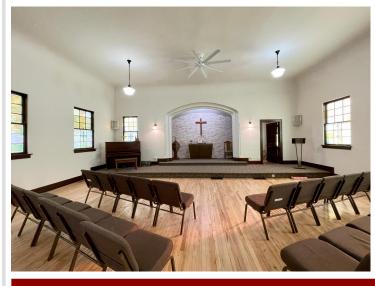

## **Description:**

Stunning Mission-Style Church Building – Move-In Ready! This beautifully updated church building is a unique gem, featuring refinished maple floors, an updated kitchen, and a stunning great room filled with natural light and inspiring stained glass. Situated near BSU and downtown Bemidji on a corner lot, the property offers zoning flexibility (R4), ideal for church or residential use, with other possibilities conditioned upon approval. This move-in ready property combines historic charm with modern updates – perfect for a variety of uses! Take a look today!