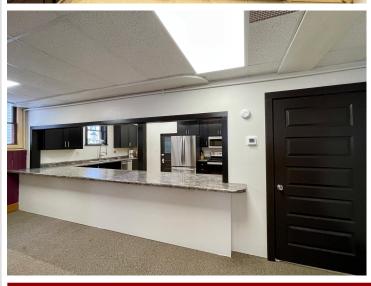

## **Description:**

Stunning Mission-Style Church Building – Move-In Ready! This beautifully updated church building is a unique gem, featuring refinished maple floors, an updated kitchen, and a stunning great room filled with natural light and inspiring stained glass. Situated near BSU and downtown Bemidji on a corner lot, the property offers zoning flexibility (R4), ideal for church or residential use, with other possibilities conditioned upon approval. This move-in ready property combines historic charm with modern updates – perfect for a variety of uses! Take a look today!