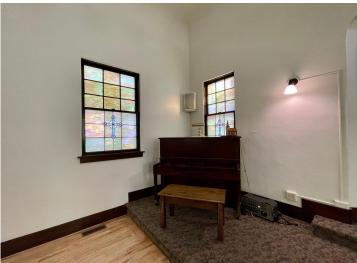

## **Description:**

Stunning Mission-Style Church Building – Move-In Ready! This beautifully updated church building is a unique gem, featuring refinished maple floors, an updated kitchen, and a stunning great room filled with natural light and inspiring stained glass. Situated near BSU and downtown Bemidji on a corner lot, the property offers zoning flexibility (R4), ideal for church or residential use, with other possibilities conditioned upon approval. This move-in ready property combines historic charm with modern updates – perfect for a variety of uses! Take a look today!