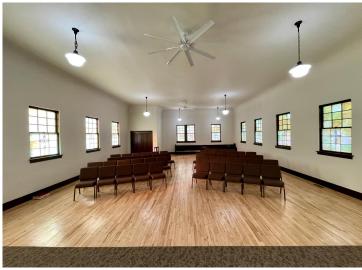

## **Description:**

Stunning Mission-Style Church Building – Move-In Ready! This beautifully updated church building is a unique gem, featuring refinished maple floors, an updated kitchen, and a stunning great room filled with natural light and inspiring stained glass. Situated near BSU and downtown Bemidji on a corner lot, the property offers zoning flexibility (R4), ideal for church or residential use, with other possibilities conditioned upon approval. This move-in ready property combines historic charm with modern updates – perfect for a variety of uses! Take a look today!