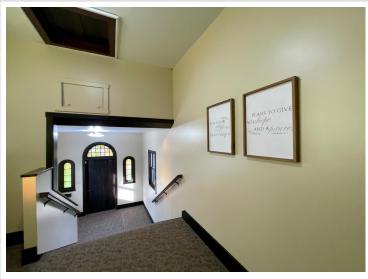

## **Description:**

Stunning Mission-Style Church Building – Move-In Ready! This beautifully updated church building is a unique gem, featuring refinished maple floors, an updated kitchen, and a stunning great room filled with natural light and inspiring stained glass. Situated near BSU and downtown Bemidji on a corner lot, the property offers zoning flexibility (R4), ideal for church or residential use, with other possibilities conditioned upon approval. This move-in ready property combines historic charm with modern updates – perfect for a variety of uses! Take a look today!