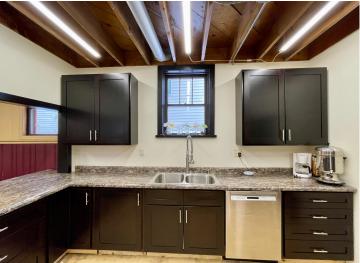

## **Description:**

Stunning Mission-Style Church Building – Move-In Ready! This beautifully updated church building is a unique gem, featuring refinished maple floors, an updated kitchen, and a stunning great room filled with natural light and inspiring stained glass. Situated near BSU and downtown Bemidji on a corner lot, the property offers zoning flexibility (R4), ideal for church or residential use, with other possibilities conditioned upon approval. This move-in ready property combines historic charm with modern updates – perfect for a variety of uses! Take a look today!