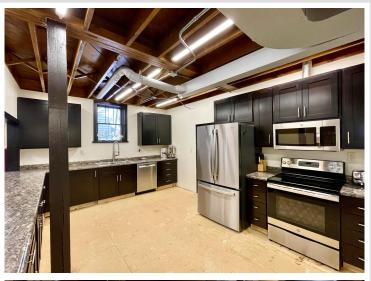

## **Description:**

Stunning Mission-Style Church Building – Move-In Ready! This beautifully updated church building is a unique gem, featuring refinished maple floors, an updated kitchen, and a stunning great room filled with natural light and inspiring stained glass. Situated near BSU and downtown Bemidji on a corner lot, the property offers zoning flexibility (R4), ideal for church or residential use, with other possibilities conditioned upon approval. This move-in ready property combines historic charm with modern updates – perfect for a variety of uses! Take a look today!