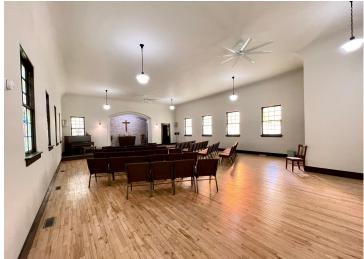

## **Description:**

Stunning Mission-Style Church Building – Move-In Ready! This beautifully updated church building is a unique gem, featuring refinished maple floors, an updated kitchen, and a stunning great room filled with natural light and inspiring stained glass. Situated near BSU and downtown Bemidji on a corner lot, the property offers zoning flexibility (R4), ideal for church or residential use, with other possibilities conditioned upon approval. This move-in ready property combines historic charm with modern updates – perfect for a variety of uses! Take a look today!