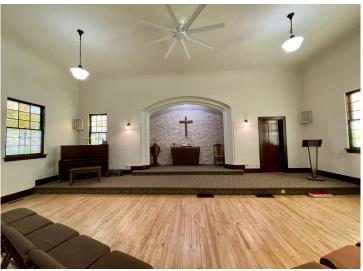

## **Description:**

Stunning Mission-Style Church Building – Move-In Ready! This beautifully updated church building is a unique gem, featuring refinished maple floors, an updated kitchen, and a stunning great room filled with natural light and inspiring stained glass. Situated near BSU and downtown Bemidji on a corner lot, the property offers zoning flexibility (R4), ideal for church or residential use, with other possibilities conditioned upon approval. This move-in ready property combines historic charm with modern updates – perfect for a variety of uses! Take a look today!