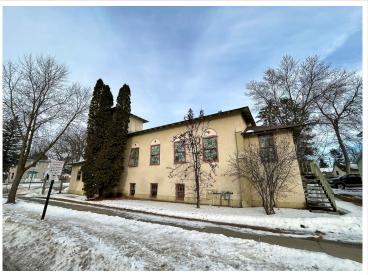

## **Description:**

Stunning Mission-Style Church Building – Move-In Ready! This beautifully updated church building is a unique gem, featuring refinished maple floors, an updated kitchen, and a stunning great room filled with natural light and inspiring stained glass. Situated near BSU and downtown Bemidji on a corner lot, the property offers zoning flexibility (R4), ideal for church or residential use, with other possibilities conditioned upon approval. This move-in ready property combines historic charm with modern updates – perfect for a variety of uses! Take a look today!

## Additional Details:

Year Built 1965
Lot Acres 0.1
Lot Dimensions 50x85
School District 31
Taxes \$172
Taxes with Assessments \$172
Tax Year 2024