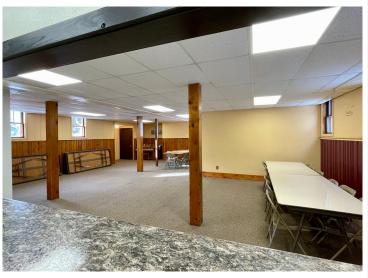

## **Description:**

Stunning Mission-Style Church Building – Move-In Ready! This beautifully updated church building is a unique gem, featuring refinished maple floors, an updated kitchen, and a stunning great room filled with natural light and inspiring stained glass. Situated near BSU and downtown Bemidji on a corner lot, the property offers zoning flexibility (R4), ideal for church or residential use, with other possibilities conditioned upon approval. This move-in ready property combines historic charm with modern updates – perfect for a variety of uses! Take a look today!