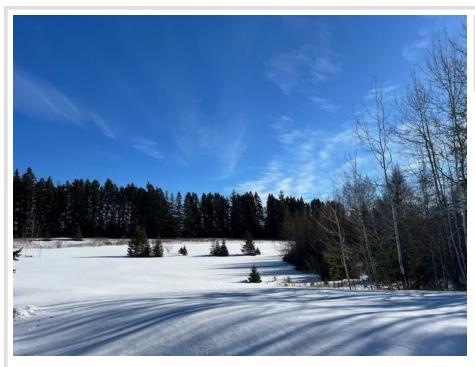

## **Description:**

Over 4 acres with HWY 71 frontage and visibility!! Located only 5 +/- miles north of Bemidji. This property has lots of potential and possibilities.