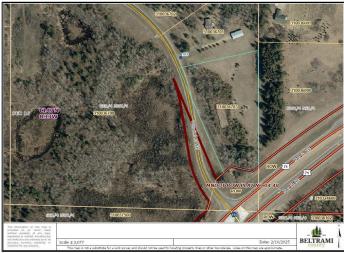

## Additional Details:

Lot Acres 4.42

Lot Dimensions 615x182x620x400

School District 31 \$600 Taxes Taxes with Assessments \$600 Tax Year 2025

## **Driving Directions:**

North on HWY 71. Corner of 71 & Town Hall Rd Nw.

Listed By: Grimes Realty

Affinity Real Estate Inc. participates in the Regional Multiple Listing Service of Minnesota, Inc Broker Reciprocity (sm) program, allowing us to display other broker's listings on our website. All properties are subject to prior sale, change or withdrawal.